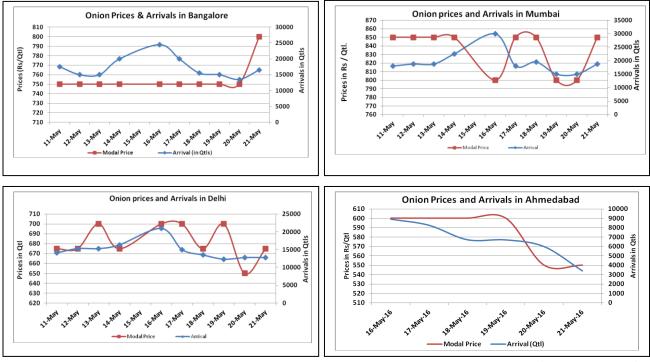

# **Onion wholesale Prices & Arrivals in Producing & Consumption Centers**

(Source: AGRIWATCH)

Note: The above graph is made on data collected by Agriwatch through private sources because Agmarknet data are not consistent and lots of gaps in reporting.