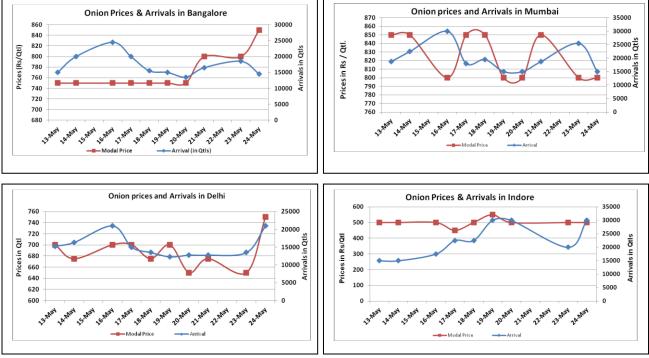

## **Onion wholesale Prices & Arrivals in Producing & Consumption Centers**

(Source: AGRIWATCH)

Note: The above graph is made on data collected by Agriwatch through private sources because Agmarknet data are not consistent and lots of gaps in reporting.

Onion Prices & Arrivals in Major Mandis as on 24. May. 2016

(Source: AGRIWATCH)

Small Farmers' Agribusiness Consortium