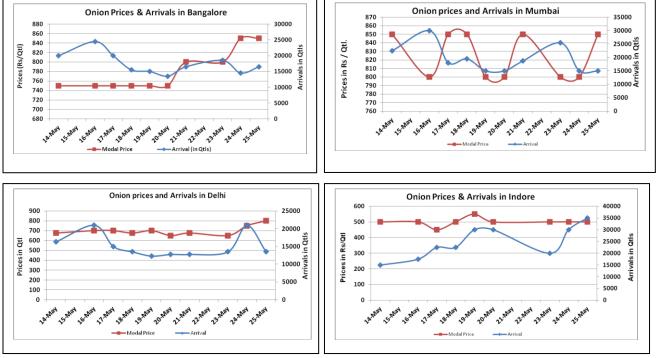

## **Onion wholesale Prices & Arrivals in Producing & Consumption Centers**

(Source: AGRIWATCH)

Note: The above graph is made on data collected by Agriwatch through private sources because Agmarknet data are not consistent and lots of gaps in reporting.