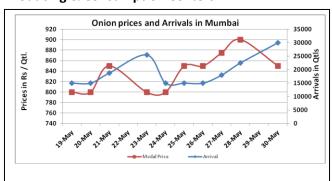

## **Onion wholesale Prices & Arrivals in Producing & Consumption Centers**

(Source: AGRIWATCH)

Note: The above graph is made on data collected by Agriwatch through private sources because Agmarknet data are not consistent and lots of gaps in reporting.

### **Wholesale and Retail Prices in Major Markets:**

| Wholesale Prices     |               |               |                |               |               |                |                        |               | Retail Prices  |                                |                                |
|----------------------|---------------|---------------|----------------|---------------|---------------|----------------|------------------------|---------------|----------------|--------------------------------|--------------------------------|
| Prices in Rs/Quintal | 30.May.2016#  |               |                | 28.May.2016#  |               |                | Agmarknet 28.May.2016* |               |                | Consumer<br>Affairs 30<br>May. | Consumer<br>Affairs 30<br>May. |
| Market               | Min.<br>Price | Max.<br>Price | Modal<br>Price | Min.<br>Price | Max.<br>Price | Modal<br>Price | Min.<br>Price          | Max.<br>Price | Modal<br>Price | Modal<br>Price                 | Modal Price                    |
| Delhi                | 600           | 1000          | 800            | 450           | 1000          | 725            | 375                    | 950           | 666            | 675                            | 2100                           |
| Lasalgaon            | 600           | 1000          | 800            | Closed        | Closed        | Closed         | -                      | -             | -              | -                              | -                              |
| Pimpalgaon           | 650           | 1000          | 800            | Closed        | Closed        | Closed         | 200                    | 1054          | 701            | -                              | -                              |
| Pune                 | 800           | 1000          | 900            | Closed        | Closed        | Closed         | -                      | -             | -              | -                              | -                              |
| Mumbai               | 700           | 1000          | 850            | 800           | 1000          | 900            | -                      | -             | -              | 675                            | 1200                           |
| Indore               | 300           | 600           | 450            | 300           | 700           | 500            | -                      | -             | -              | 800                            | 1000                           |
| Bangalore            | 500           | 1100          | 800            | 600           | 1200          | 900            | 600                    | 1000          | 800            | 1200                           | 1600                           |
| Ahmednagar           | 300           | 1100          | 700            | 200           | 1000          | 600            | 100                    | 1200          | 700            | -                              | -                              |
| Solapur              | 100           | 900           | 500            | 200           | 1100          | 650            | 100                    | 1230          | 550            | -                              | -                              |