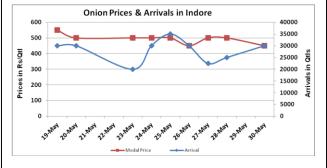

## **Onion wholesale Prices & Arrivals in Producing & Consumption Centers**

(Source: AGRIWATCH)

Note: The above graph is made on data collected by Agriwatch through private sources because Agmarknet data are not consistent and lots of gaps in reporting.

#### **Onion Fundamentals:**

- In M.P and Maharashtra onion storage s estimated to be higher this year amid higher production and lower price realization at present in market.
- In M.P, modal onion prices are trading near Rs 485/ quintal compared to Rs 1041 quintal in corresponding period of 2015
- In Delhi, modal onion prices are trading near Rs 700/ quintal compared to Rs 1400/ quintal in corresponding period of 2015.
- Across the country prices of onion are trading on lower side because of higher production in major producing regions.