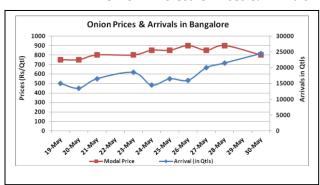

## **Onion wholesale Prices & Arrivals in Producing & Consumption Centers**

(Source: AGRIWATCH)

Note: The above graph is made on data collected by Agriwatch through private sources because Agmarknet data are not consistent and lots of gaps in reporting.

Onion Prices & Arrivals in Major Mandis as on 30. May. 2016

| Mandis         | Lasalgaon Pimpalgaon |          | Niphad  | Pune     | Indore  | Delhi    | Bangalore |
|----------------|----------------------|----------|---------|----------|---------|----------|-----------|
| Price (Rs/Qtl) | 600-1000             | 650-1000 | 300-870 | 800-1000 | 300-600 | 600-1000 | 500-1100  |
| Arrivals (Qtl) | 8000                 | 16000    | 2400    | 14250    | 30000   | 22500    | 24500     |

Onion Prices & Arrivals in Major Mandis as on 28.May.2016

| Mandis         | Lasalgaon | Pimpalgaon | Niphad | Pune   | Indore  | Delhi    | Bangalore |
|----------------|-----------|------------|--------|--------|---------|----------|-----------|
| Price (Rs/Qtl) | Closed    | Closed     | Closed | Closed | 300-700 | 450-1000 | 600-1200  |
| Arrivals (Qtl) | Closed    | Closed     | Closed | Closed | 25000   | 14250    | 21500     |