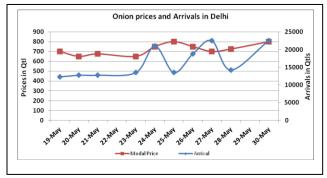

## **Onion wholesale Prices & Arrivals in Producing & Consumption Centers**

(Source: AGRIWATCH)

Note: The above graph is made on data collected by Agriwatch through private sources because Agmarknet data are not consistent and lots of gaps in reporting.

#### **Onion Fundamentals:**

- In M.P and Maharashtra onion storage s estimated to be higher this year amid higher production and lower price realization at present in market.
- In M.P, modal onion prices are trading near Rs 485/ quintal compared to Rs 1041 quintal in corresponding period of 2015
- In Delhi, modal onion prices are trading near Rs 700/ quintal compared to Rs 1400/ quintal in corresponding period of 2015.
- Across the country prices of onion are trading on lower side because of higher production in major producing regions.