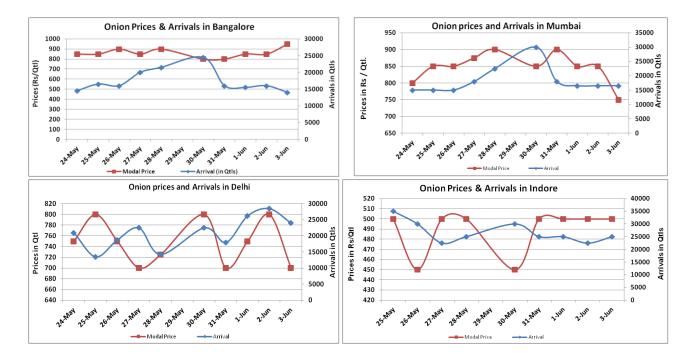

### **Onion wholesale Prices & Arrivals in Producing & Consumption Centers**

#### (Source: AGRIWATCH)

Note: The above graph is made on data collected by Agriwatch through private sources because Agmarknet data are not consistent and lots of gaps in reporting.