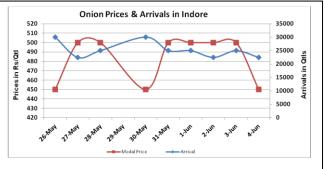

### **Onion Fundamentals:**

- In Delhi, modal onion prices are trading near Rs 700/ quintal compared to Rs 1400/ quintal in corresponding period of 2015.
- In M.P and Maharashtra onion storage is estimated to be higher this year amid higher production and lower price realization at present in market.
- In M.P, modal onion prices are trading near Rs 485/ quintal compared to Rs 1041 quintal in corresponding period of 2015
- Across the country prices of onion are trading on lower side because of higher production in major producing regions.

# Onion wholesale Prices & Arrivals in Producing & Consumption Centers

(Source: AGRIWATCH)

Note: The above graph is made on data collected by Agriwatch through private sources because Agmarknet data are not consistent and lots of gaps in reporting.

### Onion Prices & Arrivals in Major Mandis as on 04. June. 2016

| Mandis         | Lasalgaon | Pimpalgaon | Niphad | Pune   | Indore  | Delhi    | Bangalore |
|----------------|-----------|------------|--------|--------|---------|----------|-----------|
| Price (Rs/Qtl) | Closed    | Closed     | Closed | Closed | 300-600 | 500-1000 | 600-1200  |
| Arrivals (Qtl) | Closed    | Closed     | Closed | Closed | 22500   | 22500    | 18500     |

### Onion Prices & Arrivals in Major Mandis as on 03.June.2016

| Mandis         | Lasalgaon | Pimpalgaon | Niphad | Pune     | Indore  | Delhi    | Bangalore |  |
|----------------|-----------|------------|--------|----------|---------|----------|-----------|--|
| Price (Rs/Qtl) | 500-900   | 750-1000   | Closed | 700-1050 | 300-700 | 200-1000 | 600-1300  |  |
| Arrivals (Qtl) | 10000     | 12000      | Closed | 18000    | 25000   | 24000    | 14000     |  |

# Daily Onion Report 06June. 2016

Wholesale and Retail Prices in Major Markets:

| Wholesale Prices        |               |               |                |               |               |               |                         |                |               | Retail Prices                   |                                  |
|-------------------------|---------------|---------------|----------------|---------------|---------------|---------------|-------------------------|----------------|---------------|---------------------------------|----------------------------------|
| Prices in<br>Rs/Quintal | 04.June.2016# |               |                | 03.June.2016# |               |               | Agmarknet 03.June.2016* |                |               | Consumer<br>Affairs 03<br>June. | Consumer<br>Affairs 03<br>.June. |
| Market                  | Min.<br>Price | Max.<br>Price | Modal<br>Price | Min.<br>Price | Max.<br>Price | Min.<br>Price | Max.<br>Price           | Modal<br>Price | Min.<br>Price | Max. Price                      | Min. Price                       |
| Delhi                   | 500           | 1000          | 700            | 200           | 1000          | 700           | 375                     | 975            | 689           | 700                             | 2100                             |
| Lasalgaon               | Closed        | Closed        | Closed         | 500           | 900           | 700           | 350                     | 940            | 825           | -                               | -                                |
| Pimpalgaon              | Closed        | Closed        | Closed         | 750           | 1000          | 875           | 250                     | 1011           | 660           | -                               | -                                |
| Pune                    | Closed        | Closed        | Closed         | 700           | 1050          | 875           | 500                     | 1000           | 900           | -                               | -                                |
| Mumbai                  | 700           | 1000          | 850            | 500           | 1000          | 750           | 500                     | 800            | 650           | 650                             | 1300                             |
| Indore                  | 300           | 600           | 450            | 300           | 700           | 500           | 100                     | 750            | 500           | 500                             | 700                              |
| Bangalore               | 600           | 1200          | 900            | 600           | 1300          | 950           | 600                     | 900            | 750           | 1200                            | 1600                             |
| Ahmednagar              | 300           | 1200          | 750            | 300           | 1200          | 750           | -                       | -              | -             | -                               | -                                |
| Solapur                 | 200           | 1400          | 800            | 200           | 1200          | 700           | 200                     | 1300           | 550           | -                               | -                                |

## **Onion Arrivals in Major Markets:**

| Arrivals in Qtls | Ahmedabad | Pune   | Mumbai | Delhi | Indore | Bangalore | Ahmednagar | Solapur |
|------------------|-----------|--------|--------|-------|--------|-----------|------------|---------|
| 04th June*       | 4053      | Closed | 18750  | 22500 | 22500  | 18500     | 20000      | 12000   |
| 03rd June*       | 2553      | 18000  | 16500  | 24000 | 25000  | 14000     | 20000      | 9000    |
| 03rd June#       | 2553      | 12790  | 8800   | 12575 | 5630   | 14150     | -          | 9180    |