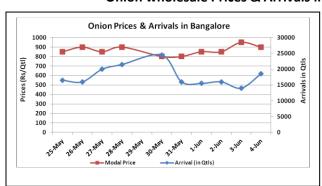

# Onion wholesale Prices & Arrivals in Producing & Consumption Centers

(Source: AGRIWATCH)

Note: The above graph is made on data collected by Agriwatch through private sources because Agmarknet data are not consistent and lots of gaps in reporting.

### Onion Prices & Arrivals in Major Mandis as on 04. June. 2016

| Mandis         | Lasalgaon | Pimpalgaon | Niphad | Pune   | Indore  | Delhi    | Bangalore |
|----------------|-----------|------------|--------|--------|---------|----------|-----------|
| Price (Rs/Qtl) | Closed    | Closed     | Closed | Closed | 300-600 | 500-1000 | 600-1200  |
| Arrivals (Qtl) | Closed    | Closed     | Closed | Closed | 22500   | 22500    | 18500     |

### Onion Prices & Arrivals in Major Mandis as on 03.June.2016

| Mandis         | Lasalgaon | Pimpalgaon | Niphad | Pune     | Indore  | Delhi    | Bangalore |  |
|----------------|-----------|------------|--------|----------|---------|----------|-----------|--|
| Price (Rs/Qtl) | 500-900   | 750-1000   | Closed | 700-1050 | 300-700 | 200-1000 | 600-1300  |  |
| Arrivals (Qtl) | 10000     | 12000      | Closed | 18000    | 25000   | 24000    | 14000     |  |

# Daily Onion Report 06June. 2016

Wholesale and Retail Prices in Major Markets:

| Wholesale Prices        |               |               |                |               |               |               |                         |                |               | Retail Prices                   |                                  |
|-------------------------|---------------|---------------|----------------|---------------|---------------|---------------|-------------------------|----------------|---------------|---------------------------------|----------------------------------|
| Prices in<br>Rs/Quintal | 04.June.2016# |               |                | 03.June.2016# |               |               | Agmarknet 03.June.2016* |                |               | Consumer<br>Affairs 03<br>June. | Consumer<br>Affairs 03<br>.June. |
| Market                  | Min.<br>Price | Max.<br>Price | Modal<br>Price | Min.<br>Price | Max.<br>Price | Min.<br>Price | Max.<br>Price           | Modal<br>Price | Min.<br>Price | Max. Price                      | Min. Price                       |
| Delhi                   | 500           | 1000          | 700            | 200           | 1000          | 700           | 375                     | 975            | 689           | 700                             | 2100                             |
| Lasalgaon               | Closed        | Closed        | Closed         | 500           | 900           | 700           | 350                     | 940            | 825           | -                               | -                                |
| Pimpalgaon              | Closed        | Closed        | Closed         | 750           | 1000          | 875           | 250                     | 1011           | 660           | -                               | -                                |
| Pune                    | Closed        | Closed        | Closed         | 700           | 1050          | 875           | 500                     | 1000           | 900           | -                               | -                                |
| Mumbai                  | 700           | 1000          | 850            | 500           | 1000          | 750           | 500                     | 800            | 650           | 650                             | 1300                             |
| Indore                  | 300           | 600           | 450            | 300           | 700           | 500           | 100                     | 750            | 500           | 500                             | 700                              |
| Bangalore               | 600           | 1200          | 900            | 600           | 1300          | 950           | 600                     | 900            | 750           | 1200                            | 1600                             |
| Ahmednagar              | 300           | 1200          | 750            | 300           | 1200          | 750           | -                       | -              | -             | -                               | -                                |
| Solapur                 | 200           | 1400          | 800            | 200           | 1200          | 700           | 200                     | 1300           | 550           | -                               | -                                |

## **Onion Arrivals in Major Markets:**

| Arrivals in Qtls | Ahmedabad | Pune   | Mumbai | Delhi | Indore | Bangalore | Ahmednagar | Solapur |
|------------------|-----------|--------|--------|-------|--------|-----------|------------|---------|
| 04th June*       | 4053      | Closed | 18750  | 22500 | 22500  | 18500     | 20000      | 12000   |
| 03rd June*       | 2553      | 18000  | 16500  | 24000 | 25000  | 14000     | 20000      | 9000    |
| 03rd June#       | 2553      | 12790  | 8800   | 12575 | 5630   | 14150     | -          | 9180    |