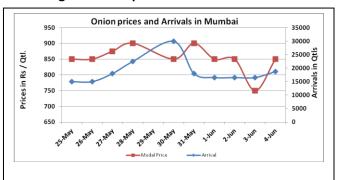

# Onion wholesale Prices & Arrivals in Producing & Consumption Centers

(Source: AGRIWATCH)

Note: The above graph is made on data collected by Agriwatch through private sources because Agmarknet data are not consistent and lots of gaps in reporting.

# Daily Onion Report 06June. 2016

Wholesale and Retail Prices in Major Markets:

| Wholesale Prices        |               |               |                |               |               |               |                         |                |               | Retail Prices                   |                                  |
|-------------------------|---------------|---------------|----------------|---------------|---------------|---------------|-------------------------|----------------|---------------|---------------------------------|----------------------------------|
| Prices in<br>Rs/Quintal | 04.June.2016# |               |                | 03.June.2016# |               |               | Agmarknet 03.June.2016* |                |               | Consumer<br>Affairs 03<br>June. | Consumer<br>Affairs 03<br>.June. |
| Market                  | Min.<br>Price | Max.<br>Price | Modal<br>Price | Min.<br>Price | Max.<br>Price | Min.<br>Price | Max.<br>Price           | Modal<br>Price | Min.<br>Price | Max. Price                      | Min. Price                       |
| Delhi                   | 500           | 1000          | 700            | 200           | 1000          | 700           | 375                     | 975            | 689           | 700                             | 2100                             |
| Lasalgaon               | Closed        | Closed        | Closed         | 500           | 900           | 700           | 350                     | 940            | 825           | -                               | -                                |
| Pimpalgaon              | Closed        | Closed        | Closed         | 750           | 1000          | 875           | 250                     | 1011           | 660           | -                               | -                                |
| Pune                    | Closed        | Closed        | Closed         | 700           | 1050          | 875           | 500                     | 1000           | 900           | -                               | -                                |
| Mumbai                  | 700           | 1000          | 850            | 500           | 1000          | 750           | 500                     | 800            | 650           | 650                             | 1300                             |
| Indore                  | 300           | 600           | 450            | 300           | 700           | 500           | 100                     | 750            | 500           | 500                             | 700                              |
| Bangalore               | 600           | 1200          | 900            | 600           | 1300          | 950           | 600                     | 900            | 750           | 1200                            | 1600                             |
| Ahmednagar              | 300           | 1200          | 750            | 300           | 1200          | 750           | -                       | -              | -             | -                               | -                                |
| Solapur                 | 200           | 1400          | 800            | 200           | 1200          | 700           | 200                     | 1300           | 550           | -                               | -                                |

## **Onion Arrivals in Major Markets:**

| Arrivals in Qtls | Ahmedabad | Pune   | Mumbai | Delhi | Indore | Bangalore | Ahmednagar | Solapur |
|------------------|-----------|--------|--------|-------|--------|-----------|------------|---------|
| 04th June*       | 4053      | Closed | 18750  | 22500 | 22500  | 18500     | 20000      | 12000   |
| 03rd June*       | 2553      | 18000  | 16500  | 24000 | 25000  | 14000     | 20000      | 9000    |
| 03rd June#       | 2553      | 12790  | 8800   | 12575 | 5630   | 14150     | -          | 9180    |