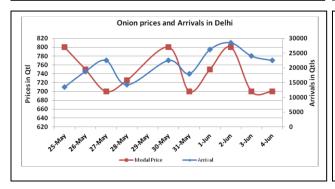

### **Onion Fundamentals:**

- In Delhi, modal onion prices are trading near Rs 700/ quintal compared to Rs 1400/ quintal in corresponding period of 2015.
- In M.P and Maharashtra onion storage is estimated to be higher this year amid higher production and lower price realization at present in market.
- In M.P, modal onion prices are trading near Rs 485/ quintal compared to Rs 1041 quintal in corresponding period of 2015
- Across the country prices of onion are trading on lower side because of higher production in major producing regions.

# Onion wholesale Prices & Arrivals in Producing & Consumption Centers

(Source: AGRIWATCH)

Note: The above graph is made on data collected by Agriwatch through private sources because Agmarknet data are not consistent and lots of gaps in reporting.

### Onion Prices & Arrivals in Major Mandis as on 04. June. 2016

| Mandis         | Lasalgaon | Pimpalgaon | Niphad | Pune   | Indore  | Delhi    | Bangalore |
|----------------|-----------|------------|--------|--------|---------|----------|-----------|
| Price (Rs/Qtl) | Closed    | Closed     | Closed | Closed | 300-600 | 500-1000 | 600-1200  |
| Arrivals (Qtl) | Closed    | Closed     | Closed | Closed | 22500   | 22500    | 18500     |

### Onion Prices & Arrivals in Major Mandis as on 03.June.2016

| Mandis         | Lasalgaon | Pimpalgaon | Niphad | Pune     | Indore  | Delhi    | Bangalore |  |
|----------------|-----------|------------|--------|----------|---------|----------|-----------|--|
| Price (Rs/Qtl) | 500-900   | 750-1000   | Closed | 700-1050 | 300-700 | 200-1000 | 600-1300  |  |
| Arrivals (Qtl) | 10000     | 12000      | Closed | 18000    | 25000   | 24000    | 14000     |  |

# Daily Onion Report 06June. 2016

Wholesale and Retail Prices in Major Markets:

| Wholesale Prices        |               |               |                |               |               |               |                         |                |               | Retail Prices                   |                                  |
|-------------------------|---------------|---------------|----------------|---------------|---------------|---------------|-------------------------|----------------|---------------|---------------------------------|----------------------------------|
| Prices in<br>Rs/Quintal | 04.June.2016# |               |                | 03.June.2016# |               |               | Agmarknet 03.June.2016* |                |               | Consumer<br>Affairs 03<br>June. | Consumer<br>Affairs 03<br>.June. |
| Market                  | Min.<br>Price | Max.<br>Price | Modal<br>Price | Min.<br>Price | Max.<br>Price | Min.<br>Price | Max.<br>Price           | Modal<br>Price | Min.<br>Price | Max. Price                      | Min. Price                       |
| Delhi                   | 500           | 1000          | 700            | 200           | 1000          | 700           | 375                     | 975            | 689           | 700                             | 2100                             |
| Lasalgaon               | Closed        | Closed        | Closed         | 500           | 900           | 700           | 350                     | 940            | 825           | -                               | -                                |
| Pimpalgaon              | Closed        | Closed        | Closed         | 750           | 1000          | 875           | 250                     | 1011           | 660           | -                               | -                                |
| Pune                    | Closed        | Closed        | Closed         | 700           | 1050          | 875           | 500                     | 1000           | 900           | -                               | -                                |
| Mumbai                  | 700           | 1000          | 850            | 500           | 1000          | 750           | 500                     | 800            | 650           | 650                             | 1300                             |
| Indore                  | 300           | 600           | 450            | 300           | 700           | 500           | 100                     | 750            | 500           | 500                             | 700                              |
| Bangalore               | 600           | 1200          | 900            | 600           | 1300          | 950           | 600                     | 900            | 750           | 1200                            | 1600                             |
| Ahmednagar              | 300           | 1200          | 750            | 300           | 1200          | 750           | -                       | -              | -             | -                               | -                                |
| Solapur                 | 200           | 1400          | 800            | 200           | 1200          | 700           | 200                     | 1300           | 550           | -                               | -                                |

## **Onion Arrivals in Major Markets:**

| Arrivals in Qtls | Ahmedabad | Pune   | Mumbai | Delhi | Indore | Bangalore | Ahmednagar | Solapur |
|------------------|-----------|--------|--------|-------|--------|-----------|------------|---------|
| 04th June*       | 4053      | Closed | 18750  | 22500 | 22500  | 18500     | 20000      | 12000   |
| 03rd June*       | 2553      | 18000  | 16500  | 24000 | 25000  | 14000     | 20000      | 9000    |
| 03rd June#       | 2553      | 12790  | 8800   | 12575 | 5630   | 14150     | -          | 9180    |