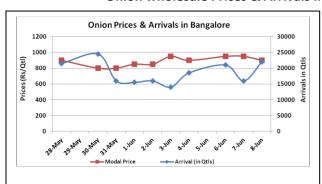

## Onion wholesale Prices & Arrivals in Producing & Consumption Centers

(Source: AGRIWATCH)

Note: The above graph is made on data collected by Agriwatch through private sources because Agmarknet data are not consistent and lots of gaps in reporting.

Onion Prices & Arrivals in Major Mandis as on 08. June. 2016

| Mandis         | Lasalgaon | Pimpalgaon | Niphad  | Pune     | Indore  | Delhi    | Bangalore |
|----------------|-----------|------------|---------|----------|---------|----------|-----------|
| Price (Rs/Qtl) | 500-950   | 900-1000   | 320-830 | 800-1030 | 300-700 | 500-1100 | 500-1300  |
| Arrivals (Qtl) | 11000     | 12000      | 2000    | 12000    | 22500   | 10500    | 22000     |

Onion Prices & Arrivals in Major Mandis as on 07. June. 2016

| Mandis         | Lasalgaon | Pimpalgaon Niphad |         | Pune     | Indore  | Delhi   | Bangalore |
|----------------|-----------|-------------------|---------|----------|---------|---------|-----------|
| Price (Rs/Qtl) | 800-900   | 900-1000          | 320-880 | 800-1030 | 300-750 | 200-850 | 600-1300  |
| Arrivals (Qtl) | 7500      | 10000             | 2000    | 10500    | 20000   | 22500   | 16000     |

### **Onion Arrivals in Major Markets:**

| ement at traile in major markets. |           |       |        |       |        |           |            |         |  |
|-----------------------------------|-----------|-------|--------|-------|--------|-----------|------------|---------|--|
| Arrivals in Qtls                  | Ahmedabad | Pune  | Mumbai | Delhi | Indore | Bangalore | Ahmednagar | Solapur |  |
| 08th June*                        | 5997      | 12000 | 19500  | 10500 | 22500  | 22000     | NA         | 9000    |  |
| 07th June*                        | 7677      | 10500 | 18750  | 22500 | 20000  | 16000     | 25000      | 9000    |  |
| 07th June#                        | 7677      | 10850 | 11500  | 1402  | 6665   | 17090     | -          | 9530    |  |