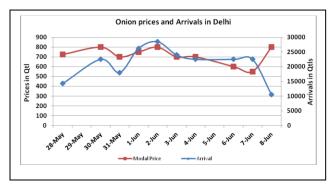

### **Onion Fundamentals:**

- In Delhi, modal onion prices are trading near Rs 700/ quintal compared to Rs 1400/ quintal in corresponding period of 2015.
- In Delhi, onion is arriving in market from Maharashtra, M.P., Gujarat and Rajasthan. Maximum Prices are being fetched by onion from M.P in a range of Rs 750-Rs 1000/ quintal.
- In Bangalore, modal prices are trading in the range of Rs 870 /quintal compared to corresponding period of 2015.
- In Lasalgaon, modal prices are trading near Rs 700/ quintal compared to Rs 1400/ quintal in corresponding period of 2015.

## Onion wholesale Prices & Arrivals in Producing & Consumption Centers

(Source: AGRIWATCH)

Note: The above graph is made on data collected by Agriwatch through private sources because Agmarknet data are not consistent and lots of gaps in reporting.

Onion Prices & Arrivals in Major Mandis as on 08. June. 2016

| Mandis         | Lasalgaon | Pimpalgaon | Niphad  | Pune     | Indore  | Delhi    | Bangalore |
|----------------|-----------|------------|---------|----------|---------|----------|-----------|
| Price (Rs/Qtl) | 500-950   | 900-1000   | 320-830 | 800-1030 | 300-700 | 500-1100 | 500-1300  |
| Arrivals (Qtl) | 11000     | 12000      | 2000    | 12000    | 22500   | 10500    | 22000     |

Onion Prices & Arrivals in Major Mandis as on 07. June. 2016

| Mandis         | Lasalgaon | Pimpalgaon Niphad |         | Pune     | Indore  | Delhi   | Bangalore |
|----------------|-----------|-------------------|---------|----------|---------|---------|-----------|
| Price (Rs/Qtl) | 800-900   | 900-1000          | 320-880 | 800-1030 | 300-750 | 200-850 | 600-1300  |
| Arrivals (Qtl) | 7500      | 10000             | 2000    | 10500    | 20000   | 22500   | 16000     |

### **Onion Arrivals in Major Markets:**

| ement at traile in major markets. |           |       |        |       |        |           |            |         |  |
|-----------------------------------|-----------|-------|--------|-------|--------|-----------|------------|---------|--|
| Arrivals in Qtls                  | Ahmedabad | Pune  | Mumbai | Delhi | Indore | Bangalore | Ahmednagar | Solapur |  |
| 08th June*                        | 5997      | 12000 | 19500  | 10500 | 22500  | 22000     | NA         | 9000    |  |
| 07th June*                        | 7677      | 10500 | 18750  | 22500 | 20000  | 16000     | 25000      | 9000    |  |
| 07th June#                        | 7677      | 10850 | 11500  | 1402  | 6665   | 17090     | -          | 9530    |  |