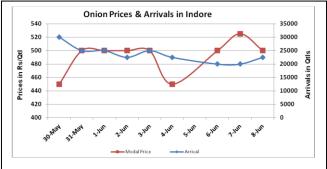

## Onion wholesale Prices & Arrivals in Producing & Consumption Centers

(Source: AGRIWATCH)

Note: The above graph is made on data collected by Agriwatch through private sources because Agmarknet data are not consistent and lots of gaps in reporting.

Onion Prices & Arrivals in Major Mandis as on 08. June. 2016

| Mandis         | Lasalgaon | Pimpalgaon | Niphad  | Pune     | Indore  | Delhi    | Bangalore |
|----------------|-----------|------------|---------|----------|---------|----------|-----------|
| Price (Rs/Qtl) | 500-950   | 900-1000   | 320-830 | 800-1030 | 300-700 | 500-1100 | 500-1300  |
| Arrivals (Qtl) | 11000     | 12000      | 2000    | 12000    | 22500   | 10500    | 22000     |

Onion Prices & Arrivals in Major Mandis as on 07. June. 2016

| Mandis         | Lasalgaon | Pimpalgaon Niphad |         | Pune     | Indore  | Delhi   | Bangalore |
|----------------|-----------|-------------------|---------|----------|---------|---------|-----------|
| Price (Rs/Qtl) | 800-900   | 900-1000          | 320-880 | 800-1030 | 300-750 | 200-850 | 600-1300  |
| Arrivals (Qtl) | 7500      | 10000             | 2000    | 10500    | 20000   | 22500   | 16000     |

### **Onion Arrivals in Major Markets:**

| ement at traile in major markets. |           |       |        |       |        |           |            |         |  |
|-----------------------------------|-----------|-------|--------|-------|--------|-----------|------------|---------|--|
| Arrivals in Qtls                  | Ahmedabad | Pune  | Mumbai | Delhi | Indore | Bangalore | Ahmednagar | Solapur |  |
| 08th June*                        | 5997      | 12000 | 19500  | 10500 | 22500  | 22000     | NA         | 9000    |  |
| 07th June*                        | 7677      | 10500 | 18750  | 22500 | 20000  | 16000     | 25000      | 9000    |  |
| 07th June#                        | 7677      | 10850 | 11500  | 1402  | 6665   | 17090     | -          | 9530    |  |