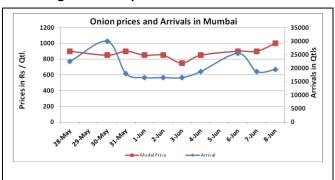

## Onion wholesale Prices & Arrivals in Producing & Consumption Centers

(Source: AGRIWATCH)

Note: The above graph is made on data collected by Agriwatch through private sources because Agmarknet data are not consistent and lots of gaps in reporting.

# **Daily Onion Report**

09 June. 2016

| Wholesale Prices        |               |               |                |               |               |               |                         |                |               | Retail Prices                   |                                  |
|-------------------------|---------------|---------------|----------------|---------------|---------------|---------------|-------------------------|----------------|---------------|---------------------------------|----------------------------------|
| Prices in<br>Rs/Quintal | 08.June.2016# |               |                | 07.June.2016# |               |               | Agmarknet 07.June.2016* |                |               | Consumer<br>Affairs 08<br>June. | Consumer<br>Affairs 08<br>.June. |
| Market                  | Min.<br>Price | Max.<br>Price | Modal<br>Price | Min.<br>Price | Max.<br>Price | Min.<br>Price | Max.<br>Price           | Modal<br>Price | Min.<br>Price | Max. Price                      | Min. Price                       |
| Delhi                   | 500           | 1100          | 800            | 200           | 850           | 550           | 300                     | 1000           | 686           | 700                             | 2100                             |
| Lasalgaon               | 500           | 950           | 725            | 800           | 900           | 850           | 300                     | 961            | 825           | -                               | -                                |
| Pimpalgaon              | 900           | 1000          | 950            | 900           | 1000          | 950           | 300                     | 1081           | 710           | -                               | -                                |
| Pune                    | 800           | 1030          | 915            | 800           | 1030          | 915           | 500                     | 1200           | 1000          | -                               | -                                |
| Mumbai                  | 800           | 1200          | 1000           | 700           | 1100          | 900           | 500                     | 900            | 700           | 700                             | 1700                             |
| Indore                  | 300           | 700           | 500            | 300           | 750           | 525           | 200                     | 900            | 625           | 600                             | 800                              |
| Bangalore               | 500           | 1300          | 900            | 600           | 1300          | 950           | 600                     | 900            | 750           | 1200                            | 1600                             |
| Ahmednagar              | 200           | 1100          | 650            | 200           | 1100          | 650           | -                       | -              | -             | -                               | -                                |
| Solapur                 | 200           | 900           | 550            | 200           | 1000          | 600           | 100                     | 1300           | 600           | -                               | -                                |

### **Onion Arrivals in Major Markets:**

| ement at traile in major markets. |           |       |        |       |        |           |            |         |  |
|-----------------------------------|-----------|-------|--------|-------|--------|-----------|------------|---------|--|
| Arrivals in Qtls                  | Ahmedabad | Pune  | Mumbai | Delhi | Indore | Bangalore | Ahmednagar | Solapur |  |
| 08th June*                        | 5997      | 12000 | 19500  | 10500 | 22500  | 22000     | NA         | 9000    |  |
| 07th June*                        | 7677      | 10500 | 18750  | 22500 | 20000  | 16000     | 25000      | 9000    |  |
| 07th June#                        | 7677      | 10850 | 11500  | 1402  | 6665   | 17090     | -          | 9530    |  |