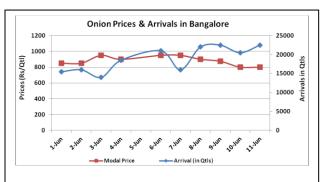

### **Onion Fundamentals:**

- In Delhi, modal onion prices are trading near Rs 712/ quintal compared to Rs 1925/ quintal in corresponding period of 2015.
- According to news sources, M.P Govt. is purchasing onion at MSP of Rs 6/kg to help farmers as prices of onion are trading at its lowest amid higher production in State.
- In Bangalore, modal prices are trading in the range of Rs 908 /quintal compared to Rs 1916 in corresponding period of 2015.
- In Lasalgaon, modal prices are trading near Rs 780/ quintal compared to Rs 1400/ quintal in corresponding period of 2015.

### Onion wholesale Prices & Arrivals in Producing & Consumption Centers

(Source: AGRIWATCH)

Note: The above graph is made on data collected by Agriwatch through private sources because Agmarknet data are not consistent and lots of gaps in reporting.

Onion Prices & Arrivals in Major Mandis as on 11. June. 2016

| Mandis         | Lasalgaon | Pimpalgaon | Niphad | Pune   | Indore  | Delhi    | Bangalore |
|----------------|-----------|------------|--------|--------|---------|----------|-----------|
| Price (Rs/Qtl) | Closed    | Closed     | Closed | Closed | 300-800 | 500-1100 | 500-1100  |
| Arrivals (Qtl) | Closed    | Closed     | Closed | Closed | 22500   | 12000    | 22500     |

Onion Prices & Arrivals in Major Mandis as on 10.June.2016

| Mandis         | Lasalgaon | Pimpalgaon | Pimpalgaon Niphad |          | Pune Indore |          | Bangalore |
|----------------|-----------|------------|-------------------|----------|-------------|----------|-----------|
| Price (Rs/Qtl) | 600-1000  | 900-1100   | Closed            | 800-1400 | 300-800     | 600-1100 | 500-1100  |
| Arrivals (Qtl) | 13000     | 12000      | Closed            | 10500    | 20000       | 11250    | 20500     |