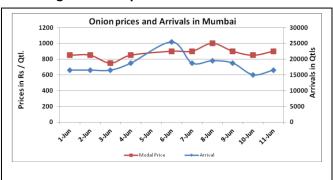

### Onion wholesale Prices & Arrivals in Producing & Consumption Centers

(Source: AGRIWATCH)

Note: The above graph is made on data collected by Agriwatch through private sources because Agmarknet data are not consistent and lots of gaps in reporting.

### **Wholesale and Retail Prices in Major Markets:**

| Wholesale Prices        |               |               |                |               |               |               |                         |                | Retail Prices |                                 |                                  |
|-------------------------|---------------|---------------|----------------|---------------|---------------|---------------|-------------------------|----------------|---------------|---------------------------------|----------------------------------|
| Prices in<br>Rs/Quintal | 11.June.2016# |               |                | 10.June.2016# |               |               | Agmarknet 10.June.2016* |                |               | Consumer<br>Affairs 10<br>June. | Consumer<br>Affairs 10<br>.June. |
| Market                  | Min.<br>Price | Max.<br>Price | Modal<br>Price | Min.<br>Price | Max.<br>Price | Min.<br>Price | Max.<br>Price           | Modal<br>Price | Min.<br>Price | Max. Price                      | Min. Price                       |
| Delhi                   | 500           | 1100          | 850            | 600           | 1100          | 850           | 375                     | 1125           | 628           | 625                             | 2100                             |
| Lasalgaon               | Closed        | Closed        | Closed         | 600           | 1000          | 800           | 375                     | 951            | 825           | -                               | -                                |
| Pimpalgaon              | Closed        | Closed        | Closed         | 900           | 1100          | 900           | 261                     | 1109           | 751           | -                               | -                                |
| Pune                    | Closed        | Closed        | Closed         | 800           | 1400          | 1100          | 500                     | 1200           | 900           | -                               | -                                |
| Mumbai                  | 700           | 1100          | 900            | 700           | 1000          | 850           | 400                     | 900            | 650           | 675                             | 1700                             |
| Indore                  | 300           | 800           | 550            | 300           | 800           | 550           | 200                     | 875            | 500           | 600                             | 800                              |
| Bangalore               | 500           | 1100          | 800            | 500           | 1100          | 20500         | -                       | -              | -             | 1200                            | 1600                             |
| Ahmednagar              | 300           | 1100          | 700            | 300           | 1100          | 700           | -                       | -              | -             | -                               | -                                |
| Solapur                 | 200           | 1200          | 700            | 200           | 1200          | 700           | 100                     | 1140           | 550           | -                               | -                                |

### **Onion Arrivals in Major Markets:**

| Arrivals in Qtls | Ahmedabad | Pune   | Mumbai | Delhi | Indore | Bangalore | Ahmednagar | Solapur |
|------------------|-----------|--------|--------|-------|--------|-----------|------------|---------|
| 11th June*       | 3583      | Closed | 16500  | 12000 | 22500  | 22500     | 20000      | 15000   |
| 10th June*       | 5625      | 10500  | 15000  | 11250 | 20000  | 20500     | NA         | 11000   |
| 10th June#       | 5625      | 14640  | 7900   | 8531  | 8610   | -         | -          | 9780    |