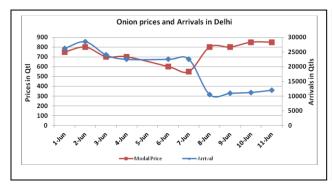

### **Onion Fundamentals:**

- In Delhi, modal onion prices are trading near Rs 712/ quintal compared to Rs 1925/ quintal in corresponding period of 2015.
- According to news sources, M.P Govt. is purchasing onion at MSP of Rs 6/kg to help farmers as prices of onion are trading at its lowest amid higher production in State.
- In Bangalore, modal prices are trading in the range of Rs 908 /quintal compared to Rs 1916 in corresponding period of 2015.
- In Lasalgaon, modal prices are trading near Rs 780/ quintal compared to Rs 1400/ quintal in corresponding period of 2015.

### Onion wholesale Prices & Arrivals in Producing & Consumption Centers

(Source: AGRIWATCH)

Note: The above graph is made on data collected by Agriwatch through private sources because Agmarknet data are not consistent and lots of gaps in reporting.

### **Wholesale and Retail Prices in Major Markets:**

| Wholesale Prices        |               |               |                |               |               |               |                         |                | Retail Prices |                                 |                                  |
|-------------------------|---------------|---------------|----------------|---------------|---------------|---------------|-------------------------|----------------|---------------|---------------------------------|----------------------------------|
| Prices in<br>Rs/Quintal | 11.June.2016# |               |                | 10.June.2016# |               |               | Agmarknet 10.June.2016* |                |               | Consumer<br>Affairs 10<br>June. | Consumer<br>Affairs 10<br>.June. |
| Market                  | Min.<br>Price | Max.<br>Price | Modal<br>Price | Min.<br>Price | Max.<br>Price | Min.<br>Price | Max.<br>Price           | Modal<br>Price | Min.<br>Price | Max. Price                      | Min. Price                       |
| Delhi                   | 500           | 1100          | 850            | 600           | 1100          | 850           | 375                     | 1125           | 628           | 625                             | 2100                             |
| Lasalgaon               | Closed        | Closed        | Closed         | 600           | 1000          | 800           | 375                     | 951            | 825           | -                               | -                                |
| Pimpalgaon              | Closed        | Closed        | Closed         | 900           | 1100          | 900           | 261                     | 1109           | 751           | -                               | -                                |
| Pune                    | Closed        | Closed        | Closed         | 800           | 1400          | 1100          | 500                     | 1200           | 900           | -                               | -                                |
| Mumbai                  | 700           | 1100          | 900            | 700           | 1000          | 850           | 400                     | 900            | 650           | 675                             | 1700                             |
| Indore                  | 300           | 800           | 550            | 300           | 800           | 550           | 200                     | 875            | 500           | 600                             | 800                              |
| Bangalore               | 500           | 1100          | 800            | 500           | 1100          | 20500         | -                       | -              | -             | 1200                            | 1600                             |
| Ahmednagar              | 300           | 1100          | 700            | 300           | 1100          | 700           | -                       | -              | -             | -                               | -                                |
| Solapur                 | 200           | 1200          | 700            | 200           | 1200          | 700           | 100                     | 1140           | 550           | -                               | -                                |

### **Onion Arrivals in Major Markets:**

| Arrivals in Qtls | Ahmedabad | Pune   | Mumbai | Delhi | Indore | Bangalore | Ahmednagar | Solapur |
|------------------|-----------|--------|--------|-------|--------|-----------|------------|---------|
| 11th June*       | 3583      | Closed | 16500  | 12000 | 22500  | 22500     | 20000      | 15000   |
| 10th June*       | 5625      | 10500  | 15000  | 11250 | 20000  | 20500     | NA         | 11000   |
| 10th June#       | 5625      | 14640  | 7900   | 8531  | 8610   | -         | -          | 9780    |