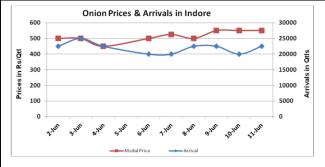

### Onion wholesale Prices & Arrivals in Producing & Consumption Centers

(Source: AGRIWATCH)

Note: The above graph is made on data collected by Agriwatch through private sources because Agmarknet data are not consistent and lots of gaps in reporting.

### **Wholesale and Retail Prices in Major Markets:**

| Wholesale Prices        |               |               |                |               |               |               |                         |                | Retail Prices |                                 |                                  |
|-------------------------|---------------|---------------|----------------|---------------|---------------|---------------|-------------------------|----------------|---------------|---------------------------------|----------------------------------|
| Prices in<br>Rs/Quintal | 11.June.2016# |               |                | 10.June.2016# |               |               | Agmarknet 10.June.2016* |                |               | Consumer<br>Affairs 10<br>June. | Consumer<br>Affairs 10<br>.June. |
| Market                  | Min.<br>Price | Max.<br>Price | Modal<br>Price | Min.<br>Price | Max.<br>Price | Min.<br>Price | Max.<br>Price           | Modal<br>Price | Min.<br>Price | Max. Price                      | Min. Price                       |
| Delhi                   | 500           | 1100          | 850            | 600           | 1100          | 850           | 375                     | 1125           | 628           | 625                             | 2100                             |
| Lasalgaon               | Closed        | Closed        | Closed         | 600           | 1000          | 800           | 375                     | 951            | 825           | -                               | -                                |
| Pimpalgaon              | Closed        | Closed        | Closed         | 900           | 1100          | 900           | 261                     | 1109           | 751           | -                               | -                                |
| Pune                    | Closed        | Closed        | Closed         | 800           | 1400          | 1100          | 500                     | 1200           | 900           | -                               | -                                |
| Mumbai                  | 700           | 1100          | 900            | 700           | 1000          | 850           | 400                     | 900            | 650           | 675                             | 1700                             |
| Indore                  | 300           | 800           | 550            | 300           | 800           | 550           | 200                     | 875            | 500           | 600                             | 800                              |
| Bangalore               | 500           | 1100          | 800            | 500           | 1100          | 20500         | -                       | -              | -             | 1200                            | 1600                             |
| Ahmednagar              | 300           | 1100          | 700            | 300           | 1100          | 700           | -                       | -              | -             | -                               | -                                |
| Solapur                 | 200           | 1200          | 700            | 200           | 1200          | 700           | 100                     | 1140           | 550           | -                               | -                                |

### **Onion Arrivals in Major Markets:**

| Arrivals in Qtls | Ahmedabad | Pune   | Mumbai | Delhi | Indore | Bangalore | Ahmednagar | Solapur |
|------------------|-----------|--------|--------|-------|--------|-----------|------------|---------|
| 11th June*       | 3583      | Closed | 16500  | 12000 | 22500  | 22500     | 20000      | 15000   |
| 10th June*       | 5625      | 10500  | 15000  | 11250 | 20000  | 20500     | NA         | 11000   |
| 10th June#       | 5625      | 14640  | 7900   | 8531  | 8610   | -         | -          | 9780    |