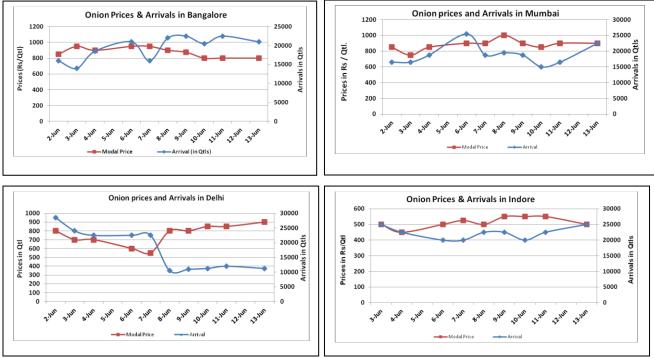

## **Onion wholesale Prices & Arrivals in Producing & Consumption Centers**

(Source: AGRIWATCH)

Note: The above graph is made on data collected by Agriwatch through private sources because Agmarknet data are not consistent and lots of gaps in reporting.