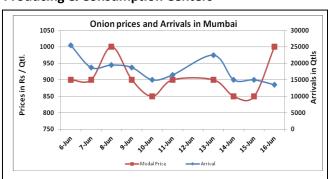

### Onion wholesale Prices & Arrivals in Producing & Consumption Centers

(Source: AGRIWATCH)

Note: The above graph is made on data collected by Agriwatch through private sources because Agmarknet data are not consistent and lots of gaps in reporting.