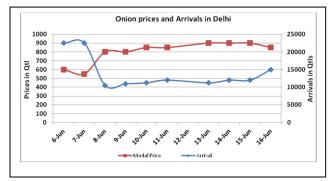

### Onion wholesale Prices & Arrivals in Producing & Consumption Centers

(Source: AGRIWATCH)

Note: The above graph is made on data collected by Agriwatch through private sources because Agmarknet data are not consistent and lots of gaps in reporting.

### **Onion Fundamentals:**

- In Delhi, modal onion prices are trading near Rs 840/ quintal compared to Rs 1925/ quintal in corresponding period of 2015.
- In Bangalore, modal prices are trading in the range of Rs 908 /quintal compared to Rs 1916 in corresponding period of 2015.
- According Agriwatch field visit in Maharashtra, rabi acreage is approximately 16% higher compared to corresponding year of 2015 during rabi season.
- In Maharashtra, rabi yield is estimated to be 21 ton/ha which is similar to corresponding year of 2015 during same period.