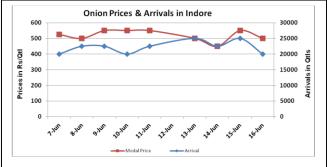

### Onion wholesale Prices & Arrivals in Producing & Consumption Centers

(Source: AGRIWATCH)

Note: The above graph is made on data collected by Agriwatch through private sources because Agmarknet data are not consistent and lots of gaps in reporting.