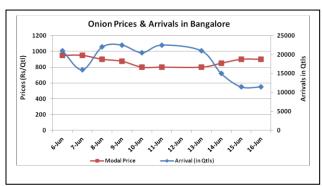

### Onion wholesale Prices & Arrivals in Producing & Consumption Centers

(Source: AGRIWATCH)

Note: The above graph is made on data collected by Agriwatch through private sources because Agmarknet data are not consistent and lots of gaps in reporting.

### **Onion Fundamentals:**

- In Delhi, modal onion prices are trading near Rs 840/ quintal compared to Rs 1925/ quintal in corresponding period of 2015.
- In Bangalore, modal prices are trading in the range of Rs 908 /quintal compared to Rs 1916 in corresponding period of 2015.
- According Agriwatch field visit in Maharashtra, rabi acreage is approximately 16% higher compared to corresponding year of 2015 during rabi season.
- In Maharashtra, rabi yield is estimated to be 21 ton/ha which is similar to corresponding year of 2015 during same period.