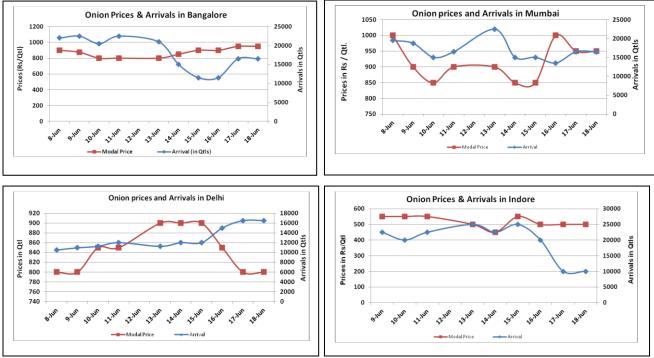

## **Onion wholesale Prices & Arrivals in Producing & Consumption Centers**

(Source: AGRIWATCH)

Note: The above graph is made on data collected by Agriwatch through private sources because Agmarknet data are not consistent and lots of gaps in reporting.