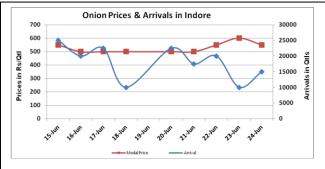

### Onion wholesale Prices & Arrivals in Producing & Consumption Centers

(Source: AGRIWATCH)

Note: The above graph is made on data collected by Agriwatch through private sources because Agmarknet data are not consistent and lots of gaps in reporting.

## Wholesale and Retail Prices in Major Markets:

| VVII                               | olesale allu     |               | viajoi         |               |               |               |                         |                |               |                                 | T                                |
|------------------------------------|------------------|---------------|----------------|---------------|---------------|---------------|-------------------------|----------------|---------------|---------------------------------|----------------------------------|
|                                    | Wholesale Prices |               |                |               |               |               |                         |                |               |                                 | Retail Prices                    |
| Prices in Rs/Quintal 24.June.2016# |                  |               |                | 23.June.2016# |               |               | Agmarknet 23.June.2016* |                |               | Consumer<br>Affairs 24<br>June. | Consumer<br>Affairs 24<br>.June. |
| Market                             | Min.<br>Price    | Max.<br>Price | Modal<br>Price | Min.<br>Price | Max.<br>Price | Min.<br>Price | Max.<br>Price           | Modal<br>Price | Min.<br>Price | Max. Price                      | Min. Price                       |
| Delhi                              | 500              | 1000          | 8250           | 300           | 1000          | 800           | -                       | -              | -             | 650                             | 2000                             |
| Lasalgaon                          | 400              | 950           | 11500          | 600           | 950           | 850           | 350                     | 980            | 865           | -                               | -                                |
| Pimpalgaon                         | 400              | 900           | 16000          | 500           | 1070          | 825           | 250                     | 1076           | 640           | -                               | -                                |
| Pune                               | 750              | 1200          | 9000           | 700           | 1200          | 950           | 500                     | 1100           | 900           | -                               | -                                |
| Mumbai                             | 800              | 1200          | 16500          | 800           | 1200          | 1000          | 500                     | 950            | 725           | 650                             | 1500                             |
| Indore                             | 300              | 800           | 15000          | 300           | 900           | 600           | 150                     | 875            | 550           | 800                             | 1000                             |
| Bangalore                          | 500              | 1200          | 17000          | 600           | 1300          | 950           | 600                     | 900            | 750           | 1200                            | 1600                             |
| Ahmednagar                         | 300              | 1200          | 15000          | 300           | 1300          | 800           | -                       | -              | -             | -                               | -                                |
| Solapur                            | 600              | 1200          | 7000           | 300           | 1300          | 800           | 100                     | 1300           | 600           | -                               | -                                |

## **Onion Arrivals in Major Markets:**

| Arrivals in Qtls | Ahmedabad | Pune  | Mumbai | Delhi | Indore | Bangalore | Ahmednagar | Solapur |  |
|------------------|-----------|-------|--------|-------|--------|-----------|------------|---------|--|
| 24th June*       | 5075      | 9000  | 16500  | 8250  | 15000  | 17000     | 15000      | 7000    |  |
| 23rd June*       | 5749      | 8250  | 15000  | 10500 | 10000  | 13000     | 15000      | 8000    |  |
| 23rd June#       | 5749      | 10000 | 7650   | -     | 5337   | 13140     | -          | 6580    |  |