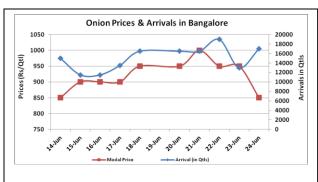

### Onion wholesale Prices & Arrivals in Producing & Consumption Centers

(Source: AGRIWATCH)

Note: The above graph is made on data collected by Agriwatch through private sources because Agmarknet data are not consistent and lots of gaps in reporting.

### Onion Prices & Arrivals in Major Mandis as on 24. June. 2016

| ı | Mandis         | Lasalgaon | Pimpalgaon | Niphad | Pune     | Indore  | Delhi    | Bangalore |
|---|----------------|-----------|------------|--------|----------|---------|----------|-----------|
|   | Price (Rs/Qtl) | 400-950   | 400-900    | Closed | 750-1200 | 300-800 | 500-1000 | 500-1200  |
|   | Arrivals (Qtl) | 11500     | 16000      | Closed | 9000     | 15000   | 8250     | 17000     |

## Wholesale and Retail Prices in Major Markets:

| VVII                               | olesale allu     |               | viajoi         |               |               |               |                         |                |               |                                 | T                                |
|------------------------------------|------------------|---------------|----------------|---------------|---------------|---------------|-------------------------|----------------|---------------|---------------------------------|----------------------------------|
|                                    | Wholesale Prices |               |                |               |               |               |                         |                |               |                                 | Retail Prices                    |
| Prices in Rs/Quintal 24.June.2016# |                  |               |                | 23.June.2016# |               |               | Agmarknet 23.June.2016* |                |               | Consumer<br>Affairs 24<br>June. | Consumer<br>Affairs 24<br>.June. |
| Market                             | Min.<br>Price    | Max.<br>Price | Modal<br>Price | Min.<br>Price | Max.<br>Price | Min.<br>Price | Max.<br>Price           | Modal<br>Price | Min.<br>Price | Max. Price                      | Min. Price                       |
| Delhi                              | 500              | 1000          | 8250           | 300           | 1000          | 800           | -                       | -              | -             | 650                             | 2000                             |
| Lasalgaon                          | 400              | 950           | 11500          | 600           | 950           | 850           | 350                     | 980            | 865           | -                               | -                                |
| Pimpalgaon                         | 400              | 900           | 16000          | 500           | 1070          | 825           | 250                     | 1076           | 640           | -                               | -                                |
| Pune                               | 750              | 1200          | 9000           | 700           | 1200          | 950           | 500                     | 1100           | 900           | -                               | -                                |
| Mumbai                             | 800              | 1200          | 16500          | 800           | 1200          | 1000          | 500                     | 950            | 725           | 650                             | 1500                             |
| Indore                             | 300              | 800           | 15000          | 300           | 900           | 600           | 150                     | 875            | 550           | 800                             | 1000                             |
| Bangalore                          | 500              | 1200          | 17000          | 600           | 1300          | 950           | 600                     | 900            | 750           | 1200                            | 1600                             |
| Ahmednagar                         | 300              | 1200          | 15000          | 300           | 1300          | 800           | -                       | -              | -             | -                               | -                                |
| Solapur                            | 600              | 1200          | 7000           | 300           | 1300          | 800           | 100                     | 1300           | 600           | -                               | -                                |

## **Onion Arrivals in Major Markets:**

| Arrivals in Qtls | Ahmedabad | Pune  | Mumbai | Delhi | Indore | Bangalore | Ahmednagar | Solapur |  |
|------------------|-----------|-------|--------|-------|--------|-----------|------------|---------|--|
| 24th June*       | 5075      | 9000  | 16500  | 8250  | 15000  | 17000     | 15000      | 7000    |  |
| 23rd June*       | 5749      | 8250  | 15000  | 10500 | 10000  | 13000     | 15000      | 8000    |  |
| 23rd June#       | 5749      | 10000 | 7650   | -     | 5337   | 13140     | -          | 6580    |  |