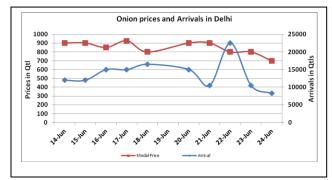

### Onion wholesale Prices & Arrivals in Producing & Consumption Centers

(Source: AGRIWATCH)

Note: The above graph is made on data collected by Agriwatch through private sources because Agmarknet data are not consistent and lots of gaps in reporting.

### **Onion Fundamentals:**

- In Delhi, modal onion prices are trading near Rs 867/ quintal compared to Rs 1591/ quintal in corresponding period of 2015.
- In Lasalgaon, modal prices are trading near Rs 700/ quintal compared to Rs 1400/ quintal in corresponding period of 2015.
- According Agriwatch field visit in Maharashtra, Rabi acreage is approximately 16% higher compared to corresponding year of 2015 during Rabi season.
- In Maharashtra, Rabi yield is estimated to be 21 ton/ha which is similar to corresponding year of 2015 during same period.
- In M.P. onion acreage is estimated to be higher this year compared to last year because of which prices are trading at lower side from Rs 300-Rs700/ quintal.

## Wholesale and Retail Prices in Major Markets:

| VVII                               | olesale allu     |               | viajoi         |               |               |               |                         |                |               |                                 | T                                |
|------------------------------------|------------------|---------------|----------------|---------------|---------------|---------------|-------------------------|----------------|---------------|---------------------------------|----------------------------------|
|                                    | Wholesale Prices |               |                |               |               |               |                         |                |               |                                 | Retail Prices                    |
| Prices in Rs/Quintal 24.June.2016# |                  |               |                | 23.June.2016# |               |               | Agmarknet 23.June.2016* |                |               | Consumer<br>Affairs 24<br>June. | Consumer<br>Affairs 24<br>.June. |
| Market                             | Min.<br>Price    | Max.<br>Price | Modal<br>Price | Min.<br>Price | Max.<br>Price | Min.<br>Price | Max.<br>Price           | Modal<br>Price | Min.<br>Price | Max. Price                      | Min. Price                       |
| Delhi                              | 500              | 1000          | 8250           | 300           | 1000          | 800           | -                       | -              | -             | 650                             | 2000                             |
| Lasalgaon                          | 400              | 950           | 11500          | 600           | 950           | 850           | 350                     | 980            | 865           | -                               | -                                |
| Pimpalgaon                         | 400              | 900           | 16000          | 500           | 1070          | 825           | 250                     | 1076           | 640           | -                               | -                                |
| Pune                               | 750              | 1200          | 9000           | 700           | 1200          | 950           | 500                     | 1100           | 900           | -                               | -                                |
| Mumbai                             | 800              | 1200          | 16500          | 800           | 1200          | 1000          | 500                     | 950            | 725           | 650                             | 1500                             |
| Indore                             | 300              | 800           | 15000          | 300           | 900           | 600           | 150                     | 875            | 550           | 800                             | 1000                             |
| Bangalore                          | 500              | 1200          | 17000          | 600           | 1300          | 950           | 600                     | 900            | 750           | 1200                            | 1600                             |
| Ahmednagar                         | 300              | 1200          | 15000          | 300           | 1300          | 800           | -                       | -              | -             | -                               | -                                |
| Solapur                            | 600              | 1200          | 7000           | 300           | 1300          | 800           | 100                     | 1300           | 600           | -                               | -                                |

## **Onion Arrivals in Major Markets:**

| Arrivals in Qtls | Ahmedabad | Pune  | Mumbai | Delhi | Indore | Bangalore | Ahmednagar | Solapur |  |
|------------------|-----------|-------|--------|-------|--------|-----------|------------|---------|--|
| 24th June*       | 5075      | 9000  | 16500  | 8250  | 15000  | 17000     | 15000      | 7000    |  |
| 23rd June*       | 5749      | 8250  | 15000  | 10500 | 10000  | 13000     | 15000      | 8000    |  |
| 23rd June#       | 5749      | 10000 | 7650   | -     | 5337   | 13140     | -          | 6580    |  |