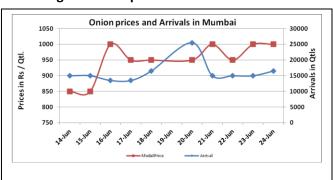

### Onion wholesale Prices & Arrivals in Producing & Consumption Centers

(Source: AGRIWATCH)

Note: The above graph is made on data collected by Agriwatch through private sources because Agmarknet data are not consistent and lots of gaps in reporting.

## Wholesale and Retail Prices in Major Markets:

| VVII                               | olesale allu     |               | viajoi         |               |               |               |                         |                |               |                                 | T                                |
|------------------------------------|------------------|---------------|----------------|---------------|---------------|---------------|-------------------------|----------------|---------------|---------------------------------|----------------------------------|
|                                    | Wholesale Prices |               |                |               |               |               |                         |                |               |                                 | Retail Prices                    |
| Prices in Rs/Quintal 24.June.2016# |                  |               |                | 23.June.2016# |               |               | Agmarknet 23.June.2016* |                |               | Consumer<br>Affairs 24<br>June. | Consumer<br>Affairs 24<br>.June. |
| Market                             | Min.<br>Price    | Max.<br>Price | Modal<br>Price | Min.<br>Price | Max.<br>Price | Min.<br>Price | Max.<br>Price           | Modal<br>Price | Min.<br>Price | Max. Price                      | Min. Price                       |
| Delhi                              | 500              | 1000          | 8250           | 300           | 1000          | 800           | -                       | -              | -             | 650                             | 2000                             |
| Lasalgaon                          | 400              | 950           | 11500          | 600           | 950           | 850           | 350                     | 980            | 865           | -                               | -                                |
| Pimpalgaon                         | 400              | 900           | 16000          | 500           | 1070          | 825           | 250                     | 1076           | 640           | -                               | -                                |
| Pune                               | 750              | 1200          | 9000           | 700           | 1200          | 950           | 500                     | 1100           | 900           | -                               | -                                |
| Mumbai                             | 800              | 1200          | 16500          | 800           | 1200          | 1000          | 500                     | 950            | 725           | 650                             | 1500                             |
| Indore                             | 300              | 800           | 15000          | 300           | 900           | 600           | 150                     | 875            | 550           | 800                             | 1000                             |
| Bangalore                          | 500              | 1200          | 17000          | 600           | 1300          | 950           | 600                     | 900            | 750           | 1200                            | 1600                             |
| Ahmednagar                         | 300              | 1200          | 15000          | 300           | 1300          | 800           | -                       | -              | -             | -                               | -                                |
| Solapur                            | 600              | 1200          | 7000           | 300           | 1300          | 800           | 100                     | 1300           | 600           | -                               | -                                |

## **Onion Arrivals in Major Markets:**

| Arrivals in Qtls | Ahmedabad | Pune  | Mumbai | Delhi | Indore | Bangalore | Ahmednagar | Solapur |  |
|------------------|-----------|-------|--------|-------|--------|-----------|------------|---------|--|
| 24th June*       | 5075      | 9000  | 16500  | 8250  | 15000  | 17000     | 15000      | 7000    |  |
| 23rd June*       | 5749      | 8250  | 15000  | 10500 | 10000  | 13000     | 15000      | 8000    |  |
| 23rd June#       | 5749      | 10000 | 7650   | -     | 5337   | 13140     | -          | 6580    |  |