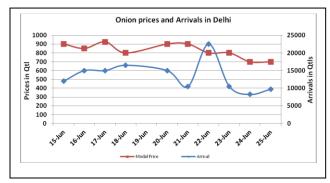

## Onion wholesale Prices & Arrivals in Producing & Consumption Centers

(Source: AGRIWATCH)

Note: The above graph is made on data collected by Agriwatch through private sources because Agmarknet data are not consistent and lots of gaps in reporting.

# Daily Onion Report 27 June. 2016

Wholesale and Retail Prices in Major Markets:

| Wholesale Prices        |               |               |                |               |               |               |                         |                |               | Retail Prices                   |                                  |
|-------------------------|---------------|---------------|----------------|---------------|---------------|---------------|-------------------------|----------------|---------------|---------------------------------|----------------------------------|
| Prices in<br>Rs/Quintal | 25.June.2016# |               |                | 24.June.2016# |               |               | Agmarknet 24.June.2016* |                |               | Consumer<br>Affairs 24<br>June. | Consumer<br>Affairs 24<br>.June. |
| Market                  | Min.<br>Price | Max.<br>Price | Modal<br>Price | Min.<br>Price | Max.<br>Price | Min.<br>Price | Max.<br>Price           | Modal<br>Price | Min.<br>Price | Max. Price                      | Min. Price                       |
| Delhi                   | 500           | 1000          | 700            | 500           | 1000          | 8250          | 300                     | 1100           | 650           | 650                             | 2000                             |
| Lasalgaon               | Closed        | Closed        | Closed         | 400           | 950           | 11500         | 400                     | 952            | 850           | -                               | -                                |
| Pimpalgaon              | Closed        | Closed        | Closed         | 400           | 900           | 16000         | 250                     | 1021           | 650           | -                               | -                                |
| Pune                    | Closed        | Closed        | Closed         | 750           | 1200          | 9000          | 500                     | 1100           | 900           | -                               | -                                |
| Mumbai                  | 700           | 1200          | 950            | 800           | 1200          | 16500         | 700                     | 1100           | 850           | 650                             | 1500                             |
| Indore                  | 500           | 900           | 700            | 300           | 800           | 15000         | 100                     | 875            | 500           | 800                             | 1000                             |
| Bangalore               | 500           | 1200          | 850            | 500           | 1200          | 17000         | 600                     | 900            | 750           | 1200                            | 1600                             |
| Ahmednagar              | 300           | 1100          | 700            | 300           | 1200          | 15000         | -                       | -              | -             | -                               | -                                |
| Solapur                 | 500           | 1100          | 800            | 600           | 1200          | 7000          | 100                     | 1400           | 650           | -                               | -                                |