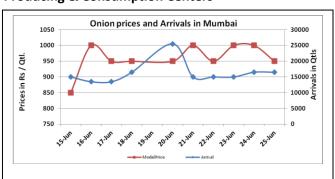

## Onion wholesale Prices & Arrivals in Producing & Consumption Centers

(Source: AGRIWATCH)

Note: The above graph is made on data collected by Agriwatch through private sources because Agmarknet data are not consistent and lots of gaps in reporting.

# Daily Onion Report 27 June. 2016

Wholesale and Retail Prices in Major Markets:

| Wholesale Prices        |               |               |                |               |               |               |                         |                |               | Retail Prices                   |                                  |
|-------------------------|---------------|---------------|----------------|---------------|---------------|---------------|-------------------------|----------------|---------------|---------------------------------|----------------------------------|
| Prices in<br>Rs/Quintal | 25.June.2016# |               |                | 24.June.2016# |               |               | Agmarknet 24.June.2016* |                |               | Consumer<br>Affairs 24<br>June. | Consumer<br>Affairs 24<br>.June. |
| Market                  | Min.<br>Price | Max.<br>Price | Modal<br>Price | Min.<br>Price | Max.<br>Price | Min.<br>Price | Max.<br>Price           | Modal<br>Price | Min.<br>Price | Max. Price                      | Min. Price                       |
| Delhi                   | 500           | 1000          | 700            | 500           | 1000          | 8250          | 300                     | 1100           | 650           | 650                             | 2000                             |
| Lasalgaon               | Closed        | Closed        | Closed         | 400           | 950           | 11500         | 400                     | 952            | 850           | -                               | -                                |
| Pimpalgaon              | Closed        | Closed        | Closed         | 400           | 900           | 16000         | 250                     | 1021           | 650           | -                               | -                                |
| Pune                    | Closed        | Closed        | Closed         | 750           | 1200          | 9000          | 500                     | 1100           | 900           | -                               | -                                |
| Mumbai                  | 700           | 1200          | 950            | 800           | 1200          | 16500         | 700                     | 1100           | 850           | 650                             | 1500                             |
| Indore                  | 500           | 900           | 700            | 300           | 800           | 15000         | 100                     | 875            | 500           | 800                             | 1000                             |
| Bangalore               | 500           | 1200          | 850            | 500           | 1200          | 17000         | 600                     | 900            | 750           | 1200                            | 1600                             |
| Ahmednagar              | 300           | 1100          | 700            | 300           | 1200          | 15000         | -                       | -              | -             | -                               | -                                |
| Solapur                 | 500           | 1100          | 800            | 600           | 1200          | 7000          | 100                     | 1400           | 650           | -                               | -                                |