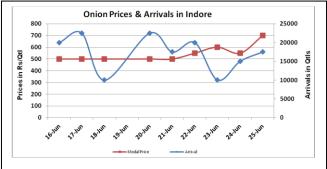

## Onion wholesale Prices & Arrivals in Producing & Consumption Centers

(Source: AGRIWATCH)

Note: The above graph is made on data collected by Agriwatch through private sources because Agmarknet data are not consistent and lots of gaps in reporting.

### Onion Prices & Arrivals in Major Mandis as on 25. June. 2016

| Mandis         | Lasalgaon | Pimpalgaon | Niphad Pune |        | Indore  | Delhi    | Bangalore |
|----------------|-----------|------------|-------------|--------|---------|----------|-----------|
| Price (Rs/Qtl) | Closed    | Closed     | Closed      | Closed | 500-900 | 500-1000 | 500-1200  |
| Arrivals (Qtl) | Closed    | Closed     | Closed      | Closed | 17500   | 9750     | 17000     |

### Onion Prices & Arrivals in Major Mandis as on 24. June. 2016

| Mandis         | Lasalgaon | Pimpalgaon | Niphad | Pune     | Indore  | Delhi    | Bangalore |  |
|----------------|-----------|------------|--------|----------|---------|----------|-----------|--|
| Price (Rs/Qtl) | 400-950   | 400-900    | Closed | 750-1200 | 300-800 | 500-1000 | 500-1200  |  |
| Arrivals (Qtl) | 11500     | 16000      | Closed | 9000     | 15000   | 8250     | 17000     |  |