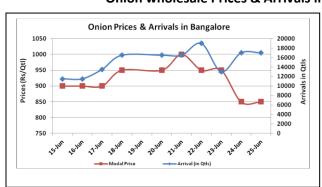

## Onion wholesale Prices & Arrivals in Producing & Consumption Centers

(Source: AGRIWATCH)

Note: The above graph is made on data collected by Agriwatch through private sources because Agmarknet data are not consistent and lots of gaps in reporting.

### Onion Prices & Arrivals in Major Mandis as on 25. June. 2016

| Mandis         | Lasalgaon | Pimpalgaon | Niphad Pune |        | Indore  | Delhi    | Bangalore |
|----------------|-----------|------------|-------------|--------|---------|----------|-----------|
| Price (Rs/Qtl) | Closed    | Closed     | Closed      | Closed | 500-900 | 500-1000 | 500-1200  |
| Arrivals (Qtl) | Closed    | Closed     | Closed      | Closed | 17500   | 9750     | 17000     |

### Onion Prices & Arrivals in Major Mandis as on 24. June. 2016

| Mandis         | Lasalgaon | Pimpalgaon | Niphad | Pune     | Indore  | Delhi    | Bangalore |  |
|----------------|-----------|------------|--------|----------|---------|----------|-----------|--|
| Price (Rs/Qtl) | 400-950   | 400-900    | Closed | 750-1200 | 300-800 | 500-1000 | 500-1200  |  |
| Arrivals (Qtl) | 11500     | 16000      | Closed | 9000     | 15000   | 8250     | 17000     |  |