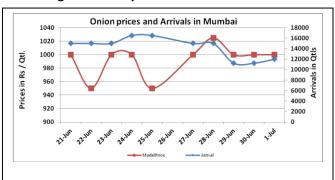

### Onion wholesale Prices & Arrivals in Producing & Consumption Centers

(Source: AGRIWATCH)

Note: The above graph is made on data collected by Agriwatch through private sources because Agmarknet data are not consistent and lots of gaps in reporting.