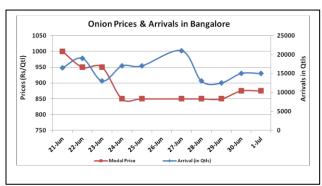

### Onion wholesale Prices & Arrivals in Producing & Consumption Centers

(Source: AGRIWATCH)

Note: The above graph is made on data collected by Agriwatch through private sources because Agmarknet data are not consistent and lots of gaps in reporting.