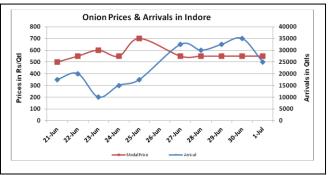

### Onion wholesale Prices & Arrivals in Producing & Consumption Centers

(Source: AGRIWATCH)

Note: The above graph is made on data collected by Agriwatch through private sources because Agmarknet data are not consistent and lots of gaps in reporting.