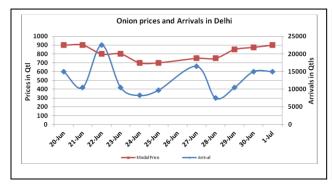

### Onion wholesale Prices & Arrivals in Producing & Consumption Centers

(Source: AGRIWATCH)

Note: The above graph is made on data collected by Agriwatch through private sources because Agmarknet data are not consistent and lots of gaps in reporting.