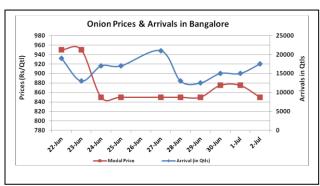

### Onion wholesale Prices & Arrivals in Producing & Consumption Centers

(Source: AGRIWATCH)

Note: The above graph is made on data collected by Agriwatch through private sources because Agmarknet data are not consistent and lots of gaps in reporting.

Onion Prices & Arrivals in Major Mandis as on 02. July. 2016

| Mandis         | Lasalgaon | Pimpalgaon Niphad |         | Pune   | Indore  | Delhi    | Bangalore |
|----------------|-----------|-------------------|---------|--------|---------|----------|-----------|
| Price (Rs/Qtl) | Closed    | Closed            | 300-780 | Closed | 300-800 | 500-1200 | 500-1200  |
| Arrivals (Qtl) | Closed    | Closed            | 1200    | Closed | 30000   | 12750    | 17500     |

Onion Prices & Arrivals in Major Mandis as on 01.July.2016

| Mandis         | Lasalgaon | Pimpalgaon | Niphad | Pune     | Indore  | Delhi    | Bangalore |
|----------------|-----------|------------|--------|----------|---------|----------|-----------|
| Price (Rs/Qtl) | 500-800   | 600-950    | Closed | 600-1100 | 300-800 | 600-1200 | 500-1250  |
| Arrivals (Qtl) | 12000     | 8000       | Closed | 18000    | 25000   | 15000    | 15000     |

## Daily Onion Report 04 July. 2016

Wholesale and Retail Prices in Major Markets:

| Prices in<br>Rs/Quintal | Wholesale Prices |               |                |               |               |                |                         |               |                |                    | Consumer Affairs |  |
|-------------------------|------------------|---------------|----------------|---------------|---------------|----------------|-------------------------|---------------|----------------|--------------------|------------------|--|
|                         | 02.July.2016#    |               |                | 01.July.2016# |               |                | Agmarknet 01.July.2016* |               |                | 01 July.           |                  |  |
| Market                  | Min.<br>Price    | Max.<br>Price | Modal<br>Price | Min.<br>Price | Max.<br>Price | Modal<br>Price | Min.<br>Price           | Max.<br>Price | Modal<br>Price | Wholesale<br>Price | Retail<br>Price  |  |
| Delhi                   | 500              | 1200          | 850            | 600           | 1200          | 900            | 375                     | 1175          | 738            | 750                | 2000             |  |
| Lasalgaon               | Closed           | Closed        | Closed         | 500           | 800           | 650            | 350                     | 1001          | 825            | -                  | -                |  |
| Pimpalgaon              | Closed           | Closed        | Closed         | 600           | 950           | 800            | 250                     | 941           | 630            | -                  | -                |  |
| Pune                    | Closed           | Closed        | Closed         | 600           | 1100          | 850            | 500                     | 1100          | 1000           | -                  | 1                |  |
| Mumbai                  | 800              | 1200          | 1000           | 800           | 1200          | 1000           | 500                     | 1100          | 800            | 850                | 1600             |  |
| Indore                  | 300              | 800           | 550            | 300           | 800           | 550            | 150                     | 875           | 500            | 800                | 1000             |  |
| Bangalore               | 500              | 1200          | 850            | 500           | 1250          | 875            | 700                     | 1000          | 850            | NR                 | NR               |  |
| Ahmednagar              | 300              | 1200          | 750            | 300           | 1150          | 725            | -                       | -             | -              | -                  | -                |  |
| Solapur                 | 200              | 1100          | 650            | 200           | 1100          | 650            | 100                     | 1300          | 550            | -                  | -                |  |

### **Onion Arrivals in Major Markets:**

| Arrivals in Qtls | Ahmedabad | Pune   | Mumbai | Delhi | Indore | Bangalore | Ahmednagar | Solapur |
|------------------|-----------|--------|--------|-------|--------|-----------|------------|---------|
| 02nd July*       | 7021      | Closed | 19500  | 12750 | 30000  | 17500     | 20000      | 6000    |
| 01st July*       | 6021      | 18000  | 12000  | 15000 | 25000  | 15000     | 20000      | 6000    |
| 01st July#       | NR        | 20280  | 6300   | 10060 | 8845   | 14520     | -          | 7360    |