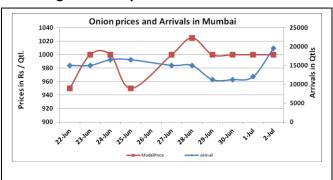

### Onion wholesale Prices & Arrivals in Producing & Consumption Centers

(Source: AGRIWATCH)

Note: The above graph is made on data collected by Agriwatch through private sources because Agmarknet data are not consistent and lots of gaps in reporting.

## Daily Onion Report 04 July. 2016

Wholesale and Retail Prices in Major Markets:

| Prices in<br>Rs/Quintal | Wholesale Prices |               |                |               |               |                |                         |               |                |                    | Consumer Affairs |  |
|-------------------------|------------------|---------------|----------------|---------------|---------------|----------------|-------------------------|---------------|----------------|--------------------|------------------|--|
|                         | 02.July.2016#    |               |                | 01.July.2016# |               |                | Agmarknet 01.July.2016* |               |                | 01 July.           |                  |  |
| Market                  | Min.<br>Price    | Max.<br>Price | Modal<br>Price | Min.<br>Price | Max.<br>Price | Modal<br>Price | Min.<br>Price           | Max.<br>Price | Modal<br>Price | Wholesale<br>Price | Retail<br>Price  |  |
| Delhi                   | 500              | 1200          | 850            | 600           | 1200          | 900            | 375                     | 1175          | 738            | 750                | 2000             |  |
| Lasalgaon               | Closed           | Closed        | Closed         | 500           | 800           | 650            | 350                     | 1001          | 825            | -                  | -                |  |
| Pimpalgaon              | Closed           | Closed        | Closed         | 600           | 950           | 800            | 250                     | 941           | 630            | -                  | -                |  |
| Pune                    | Closed           | Closed        | Closed         | 600           | 1100          | 850            | 500                     | 1100          | 1000           | -                  | 1                |  |
| Mumbai                  | 800              | 1200          | 1000           | 800           | 1200          | 1000           | 500                     | 1100          | 800            | 850                | 1600             |  |
| Indore                  | 300              | 800           | 550            | 300           | 800           | 550            | 150                     | 875           | 500            | 800                | 1000             |  |
| Bangalore               | 500              | 1200          | 850            | 500           | 1250          | 875            | 700                     | 1000          | 850            | NR                 | NR               |  |
| Ahmednagar              | 300              | 1200          | 750            | 300           | 1150          | 725            | -                       | -             | -              | -                  | -                |  |
| Solapur                 | 200              | 1100          | 650            | 200           | 1100          | 650            | 100                     | 1300          | 550            | -                  | -                |  |

### **Onion Arrivals in Major Markets:**

| Arrivals in Qtls | Ahmedabad | Pune   | Mumbai | Delhi | Indore | Bangalore | Ahmednagar | Solapur |
|------------------|-----------|--------|--------|-------|--------|-----------|------------|---------|
| 02nd July*       | 7021      | Closed | 19500  | 12750 | 30000  | 17500     | 20000      | 6000    |
| 01st July*       | 6021      | 18000  | 12000  | 15000 | 25000  | 15000     | 20000      | 6000    |
| 01st July#       | NR        | 20280  | 6300   | 10060 | 8845   | 14520     | -          | 7360    |