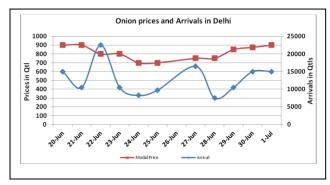

### Onion wholesale Prices & Arrivals in Producing & Consumption Centers

(Source: AGRIWATCH)

Note: The above graph is made on data collected by Agriwatch through private sources because Agmarknet data are not consistent and lots of gaps in reporting.

## Daily Onion Report 04 July. 2016

Wholesale and Retail Prices in Major Markets:

| Prices in<br>Rs/Quintal | Wholesale Prices |               |                |               |               |                |                         |               |                |                    | Consumer Affairs |  |
|-------------------------|------------------|---------------|----------------|---------------|---------------|----------------|-------------------------|---------------|----------------|--------------------|------------------|--|
|                         | 02.July.2016#    |               |                | 01.July.2016# |               |                | Agmarknet 01.July.2016* |               |                | 01 July.           |                  |  |
| Market                  | Min.<br>Price    | Max.<br>Price | Modal<br>Price | Min.<br>Price | Max.<br>Price | Modal<br>Price | Min.<br>Price           | Max.<br>Price | Modal<br>Price | Wholesale<br>Price | Retail<br>Price  |  |
| Delhi                   | 500              | 1200          | 850            | 600           | 1200          | 900            | 375                     | 1175          | 738            | 750                | 2000             |  |
| Lasalgaon               | Closed           | Closed        | Closed         | 500           | 800           | 650            | 350                     | 1001          | 825            | -                  | -                |  |
| Pimpalgaon              | Closed           | Closed        | Closed         | 600           | 950           | 800            | 250                     | 941           | 630            | -                  | -                |  |
| Pune                    | Closed           | Closed        | Closed         | 600           | 1100          | 850            | 500                     | 1100          | 1000           | -                  | 1                |  |
| Mumbai                  | 800              | 1200          | 1000           | 800           | 1200          | 1000           | 500                     | 1100          | 800            | 850                | 1600             |  |
| Indore                  | 300              | 800           | 550            | 300           | 800           | 550            | 150                     | 875           | 500            | 800                | 1000             |  |
| Bangalore               | 500              | 1200          | 850            | 500           | 1250          | 875            | 700                     | 1000          | 850            | NR                 | NR               |  |
| Ahmednagar              | 300              | 1200          | 750            | 300           | 1150          | 725            | -                       | -             | -              | -                  | -                |  |
| Solapur                 | 200              | 1100          | 650            | 200           | 1100          | 650            | 100                     | 1300          | 550            | -                  | -                |  |

### **Onion Arrivals in Major Markets:**

| Arrivals in Qtls | Ahmedabad | Pune   | Mumbai | Delhi | Indore | Bangalore | Ahmednagar | Solapur |
|------------------|-----------|--------|--------|-------|--------|-----------|------------|---------|
| 02nd July*       | 7021      | Closed | 19500  | 12750 | 30000  | 17500     | 20000      | 6000    |
| 01st July*       | 6021      | 18000  | 12000  | 15000 | 25000  | 15000     | 20000      | 6000    |
| 01st July#       | NR        | 20280  | 6300   | 10060 | 8845   | 14520     | -          | 7360    |