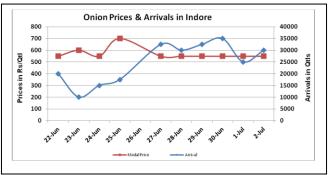

### Onion wholesale Prices & Arrivals in Producing & Consumption Centers

(Source: AGRIWATCH)

Note: The above graph is made on data collected by Agriwatch through private sources because Agmarknet data are not consistent and lots of gaps in reporting.

## Daily Onion Report 04 July. 2016

Wholesale and Retail Prices in Major Markets:

| Prices in<br>Rs/Quintal | Wholesale Prices |               |                |               |               |                |                         |               |                |                    | Consumer Affairs |  |
|-------------------------|------------------|---------------|----------------|---------------|---------------|----------------|-------------------------|---------------|----------------|--------------------|------------------|--|
|                         | 02.July.2016#    |               |                | 01.July.2016# |               |                | Agmarknet 01.July.2016* |               |                | 01 July.           |                  |  |
| Market                  | Min.<br>Price    | Max.<br>Price | Modal<br>Price | Min.<br>Price | Max.<br>Price | Modal<br>Price | Min.<br>Price           | Max.<br>Price | Modal<br>Price | Wholesale<br>Price | Retail<br>Price  |  |
| Delhi                   | 500              | 1200          | 850            | 600           | 1200          | 900            | 375                     | 1175          | 738            | 750                | 2000             |  |
| Lasalgaon               | Closed           | Closed        | Closed         | 500           | 800           | 650            | 350                     | 1001          | 825            | -                  | -                |  |
| Pimpalgaon              | Closed           | Closed        | Closed         | 600           | 950           | 800            | 250                     | 941           | 630            | -                  | -                |  |
| Pune                    | Closed           | Closed        | Closed         | 600           | 1100          | 850            | 500                     | 1100          | 1000           | -                  | 1                |  |
| Mumbai                  | 800              | 1200          | 1000           | 800           | 1200          | 1000           | 500                     | 1100          | 800            | 850                | 1600             |  |
| Indore                  | 300              | 800           | 550            | 300           | 800           | 550            | 150                     | 875           | 500            | 800                | 1000             |  |
| Bangalore               | 500              | 1200          | 850            | 500           | 1250          | 875            | 700                     | 1000          | 850            | NR                 | NR               |  |
| Ahmednagar              | 300              | 1200          | 750            | 300           | 1150          | 725            | -                       | -             | -              | -                  | -                |  |
| Solapur                 | 200              | 1100          | 650            | 200           | 1100          | 650            | 100                     | 1300          | 550            | -                  | -                |  |

### **Onion Arrivals in Major Markets:**

| Arrivals in Qtls | Ahmedabad | Pune   | Mumbai | Delhi | Indore | Bangalore | Ahmednagar | Solapur |
|------------------|-----------|--------|--------|-------|--------|-----------|------------|---------|
| 02nd July*       | 7021      | Closed | 19500  | 12750 | 30000  | 17500     | 20000      | 6000    |
| 01st July*       | 6021      | 18000  | 12000  | 15000 | 25000  | 15000     | 20000      | 6000    |
| 01st July#       | NR        | 20280  | 6300   | 10060 | 8845   | 14520     | -          | 7360    |