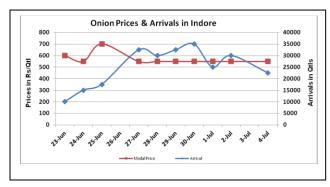

## Onion wholesale Prices & Arrivals in Producing & Consumption Centers

(Source: AGRIWATCH)

Note: The above graph is made on data collected by Agriwatch through private sources because Agmarknet data are not consistent and lots of gaps in reporting.

### Wholesale and Retail Prices in Major Markets:

| Prices in Rs/Quintal | Wholesale Prices |               |                |               |               |                |                         |               |                |                    | Consumer Affairs |  |
|----------------------|------------------|---------------|----------------|---------------|---------------|----------------|-------------------------|---------------|----------------|--------------------|------------------|--|
|                      | 04.July.2016#    |               |                | 02.July.2016# |               |                | Agmarknet 02.July.2016* |               |                | 04 July.           |                  |  |
| Market               | Min.<br>Price    | Max.<br>Price | Modal<br>Price | Min.<br>Price | Max.<br>Price | Modal<br>Price | Min.<br>Price           | Max.<br>Price | Modal<br>Price | Wholesale<br>Price | Retail<br>Price  |  |
| Delhi                | 600              | 1200          | 900            | 500           | 1200          | 850            | 375                     | 1175          | 738            | 725                | 2100             |  |
| Lasalgaon            | Closed           | Closed        | Closed         | Closed        | Closed        | Closed         | 400                     | 951           | 850            | -                  | -                |  |
| Pimpalgaon           | Closed           | Closed        | Closed         | Closed        | Closed        | Closed         | 250                     | 951           | 635            | -                  | -                |  |
| Pune                 | Closed           | Closed        | Closed         | Closed        | Closed        | Closed         | 1                       | -             | 1              | -                  | -                |  |
| Mumbai               | Closed           | Closed        | Closed         | 800           | 1200          | 1000           | 600                     | 900           | 800            | 750                | 1600             |  |
| Indore               | 300              | 800           | 550            | 300           | 800           | 550            | 100                     | 800           | 500            | 800                | 1000             |  |
| Bangalore            | 500              | 1200          | 850            | 500           | 1200          | 850            | 800                     | 1000          | 900            | 1200               | 1600             |  |
| Ahmednagar           | Closed           | Closed        | Closed         | 300           | 1200          | 750            | -                       | -             | -              | -                  | -                |  |
| Solapur              | Closed           | Closed        | Closed         | 200           | 1100          | 650            | 100                     | 1325          | 600            | -                  | -                |  |

## **Onion Arrivals in Major Markets:**

| Arrivals in Qtls | Ahmedabad | Pune   | Mumbai | Delhi | Indore | Bangalore | Ahmednagar | Solapur |
|------------------|-----------|--------|--------|-------|--------|-----------|------------|---------|
| 04th July*       | 7994      | Closed | Closed | 12750 | 22500  | 20000     | Closed     | Closed  |
| 02nd July*       | 7021      | Closed | 19500  | 12750 | 30000  | 17500     | 20000      | 6000    |
| 02nd July#       | 7021      | -      | 11100  | 12385 | 11254  | 18340     | -          | 9100    |