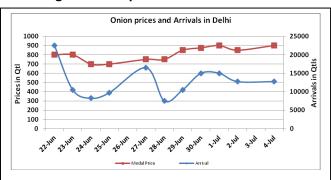

## Onion wholesale Prices & Arrivals in Producing & Consumption Centers

(Source: AGRIWATCH)

Note: The above graph is made on data collected by Agriwatch through private sources because Agmarknet data are not consistent and lots of gaps in reporting.

### Wholesale and Retail Prices in Major Markets:

| Prices in Rs/Quintal | Wholesale Prices |               |                |               |               |                |                         |               |                |                    | Consumer Affairs |  |
|----------------------|------------------|---------------|----------------|---------------|---------------|----------------|-------------------------|---------------|----------------|--------------------|------------------|--|
|                      | 04.July.2016#    |               |                | 02.July.2016# |               |                | Agmarknet 02.July.2016* |               |                | 04 July.           |                  |  |
| Market               | Min.<br>Price    | Max.<br>Price | Modal<br>Price | Min.<br>Price | Max.<br>Price | Modal<br>Price | Min.<br>Price           | Max.<br>Price | Modal<br>Price | Wholesale<br>Price | Retail<br>Price  |  |
| Delhi                | 600              | 1200          | 900            | 500           | 1200          | 850            | 375                     | 1175          | 738            | 725                | 2100             |  |
| Lasalgaon            | Closed           | Closed        | Closed         | Closed        | Closed        | Closed         | 400                     | 951           | 850            | -                  | -                |  |
| Pimpalgaon           | Closed           | Closed        | Closed         | Closed        | Closed        | Closed         | 250                     | 951           | 635            | -                  | -                |  |
| Pune                 | Closed           | Closed        | Closed         | Closed        | Closed        | Closed         | 1                       | -             | 1              | -                  | -                |  |
| Mumbai               | Closed           | Closed        | Closed         | 800           | 1200          | 1000           | 600                     | 900           | 800            | 750                | 1600             |  |
| Indore               | 300              | 800           | 550            | 300           | 800           | 550            | 100                     | 800           | 500            | 800                | 1000             |  |
| Bangalore            | 500              | 1200          | 850            | 500           | 1200          | 850            | 800                     | 1000          | 900            | 1200               | 1600             |  |
| Ahmednagar           | Closed           | Closed        | Closed         | 300           | 1200          | 750            | -                       | -             | -              | -                  | -                |  |
| Solapur              | Closed           | Closed        | Closed         | 200           | 1100          | 650            | 100                     | 1325          | 600            | -                  | -                |  |

## **Onion Arrivals in Major Markets:**

| Arrivals in Qtls | Ahmedabad | Pune   | Mumbai | Delhi | Indore | Bangalore | Ahmednagar | Solapur |
|------------------|-----------|--------|--------|-------|--------|-----------|------------|---------|
| 04th July*       | 7994      | Closed | Closed | 12750 | 22500  | 20000     | Closed     | Closed  |
| 02nd July*       | 7021      | Closed | 19500  | 12750 | 30000  | 17500     | 20000      | 6000    |
| 02nd July#       | 7021      | -      | 11100  | 12385 | 11254  | 18340     | -          | 9100    |