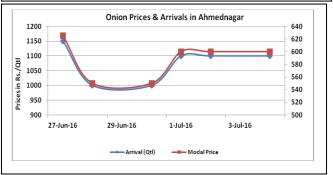

## Onion wholesale Prices & Arrivals in Producing & Consumption Centers

(Source: AGRIWATCH)

Note: The above graph is made on data collected by Agriwatch through private sources because Agmarknet data are not consistent and lots of gaps in reporting.

### Wholesale and Retail Prices in Major Markets:

| Prices in Rs/Quintal | Wholesale Prices |               |                |               |               |                |                         |               |                |                    | Consumer Affairs |  |
|----------------------|------------------|---------------|----------------|---------------|---------------|----------------|-------------------------|---------------|----------------|--------------------|------------------|--|
|                      | 04.July.2016#    |               |                | 02.July.2016# |               |                | Agmarknet 02.July.2016* |               |                | 04 July.           |                  |  |
| Market               | Min.<br>Price    | Max.<br>Price | Modal<br>Price | Min.<br>Price | Max.<br>Price | Modal<br>Price | Min.<br>Price           | Max.<br>Price | Modal<br>Price | Wholesale<br>Price | Retail<br>Price  |  |
| Delhi                | 600              | 1200          | 900            | 500           | 1200          | 850            | 375                     | 1175          | 738            | 725                | 2100             |  |
| Lasalgaon            | Closed           | Closed        | Closed         | Closed        | Closed        | Closed         | 400                     | 951           | 850            | -                  | -                |  |
| Pimpalgaon           | Closed           | Closed        | Closed         | Closed        | Closed        | Closed         | 250                     | 951           | 635            | -                  | -                |  |
| Pune                 | Closed           | Closed        | Closed         | Closed        | Closed        | Closed         | 1                       | -             | 1              | -                  | -                |  |
| Mumbai               | Closed           | Closed        | Closed         | 800           | 1200          | 1000           | 600                     | 900           | 800            | 750                | 1600             |  |
| Indore               | 300              | 800           | 550            | 300           | 800           | 550            | 100                     | 800           | 500            | 800                | 1000             |  |
| Bangalore            | 500              | 1200          | 850            | 500           | 1200          | 850            | 800                     | 1000          | 900            | 1200               | 1600             |  |
| Ahmednagar           | Closed           | Closed        | Closed         | 300           | 1200          | 750            | -                       | -             | -              | -                  | -                |  |
| Solapur              | Closed           | Closed        | Closed         | 200           | 1100          | 650            | 100                     | 1325          | 600            | -                  | -                |  |

## **Onion Arrivals in Major Markets:**

| Arrivals in Qtls | Ahmedabad | Pune   | Mumbai | Delhi | Indore | Bangalore | Ahmednagar | Solapur |
|------------------|-----------|--------|--------|-------|--------|-----------|------------|---------|
| 04th July*       | 7994      | Closed | Closed | 12750 | 22500  | 20000     | Closed     | Closed  |
| 02nd July*       | 7021      | Closed | 19500  | 12750 | 30000  | 17500     | 20000      | 6000    |
| 02nd July#       | 7021      | -      | 11100  | 12385 | 11254  | 18340     | -          | 9100    |