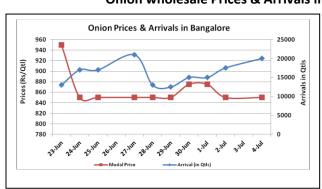

## Onion wholesale Prices & Arrivals in Producing & Consumption Centers

(Source: AGRIWATCH)

Note: The above graph is made on data collected by Agriwatch through private sources because Agmarknet data are not consistent and lots of gaps in reporting.

Onion Prices & Arrivals in Major Mandis as on 04. July. 2016

| Mandis         | Lasalgaon | Pimpalgaon Niphad |        | Pune   | Indore  | Delhi    | Bangalore |
|----------------|-----------|-------------------|--------|--------|---------|----------|-----------|
| Price (Rs/Qtl) | Closed    | Closed            | Closed | Closed | 300-800 | 600-1200 | 500-1200  |
| Arrivals (Qtl) | Closed    | Closed            | Closed | Closed | 22500   | 12750    | 20000     |

Onion Prices & Arrivals in Major Mandis as on 02. July. 2016

| Mandis         | Lasalgaon | Pimpalgaon | Pimpalgaon Niphad |        | Pune Indore |          | Bangalore |
|----------------|-----------|------------|-------------------|--------|-------------|----------|-----------|
| Price (Rs/Qtl) | Closed    | Closed     | 300-780           | Closed | 300-800     | 500-1200 | 500-1200  |
| Arrivals (Qtl) | Closed    | Closed     | 1200              | Closed | 30000       | 12750    | 17500     |