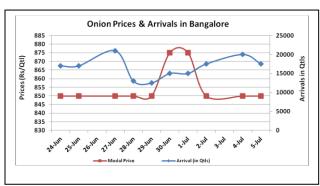

## Onion wholesale Prices & Arrivals in Producing & Consumption Centers

(Source: AGRIWATCH)

Note: The above graph is made on data collected by Agriwatch through private sources because Agmarknet data are not consistent and lots of gaps in reporting.

Onion Prices & Arrivals in Major Mandis as on 05. July. 2016

| Mandis         | Lasalgaon | Pimpalgaon Niphad |         | Pune Indore |         | Delhi    | Bangalore |
|----------------|-----------|-------------------|---------|-------------|---------|----------|-----------|
| Price (Rs/Qtl) | 600-800   | 600-950           | 330-820 | 600-1000    | 300-700 | 600-1200 | 500-1200  |
| Arrivals (Qtl) | 10000     | 5000              | 1200    | 13500       | 21500   | 12300    | 18000     |

Onion Prices & Arrivals in Major Mandis as on 04.July.2016

| Mandis         | Lasalgaon | Pimpalgaon Niphad |        | Pune   | Indore  | Delhi    | Bangalore |
|----------------|-----------|-------------------|--------|--------|---------|----------|-----------|
| Price (Rs/Qtl) | Closed    | Closed            | Closed | Closed | 300-800 | 600-1200 | 500-1200  |
| Arrivals (Qtl) | Closed    | Closed            | Closed | Closed | 22500   | 12750    | 20000     |

# Daily Onion Report 06 July. 2016

Wholesale and Retail Prices in Major Markets:

| Prices in<br>Rs/Quintal | Wholesale Prices |       |       |               |        |        |                         |       |       |           | Consumer Affairs |  |
|-------------------------|------------------|-------|-------|---------------|--------|--------|-------------------------|-------|-------|-----------|------------------|--|
|                         | 05.July.2016#    |       |       | 04.July.2016# |        |        | Agmarknet 04.July.2016* |       |       | 05 July.  |                  |  |
| Market                  | Min.             | Max.  | Modal | Min.          | Max.   | Modal  | Min.                    | Max.  | Modal | Wholesale | Retail           |  |
| iviaiket                | Price            | Price | Price | Price         | Price  | Price  | Price                   | Price | Price | Price     | Price            |  |
| Delhi                   | 600              | 1200  | 900   | 600           | 1200   | 900    | 375                     | 1125  | 723   | 750       | 2100             |  |
| Lasalgaon               | 600              | 800   | 700   | Closed        | Closed | Closed | -                       | -     | -     | -         | -                |  |
| Pimpalgaon              | 600              | 950   | 800   | Closed        | Closed | Closed | -                       | -     | -     | -         | -                |  |
| Pune                    | 600              | 1000  | 800   | Closed        | Closed | Closed | -                       | -     | -     | -         | -                |  |
| Mumbai                  | 800              | 1100  | 950   | Closed        | Closed | Closed | -                       | -     | -     | NR        | 1700             |  |
| Indore                  | 300              | 700   | 500   | 300           | 800    | 550    | -                       | -     | -     | 800       | 1000             |  |
| Bangalore               | 500              | 1200  | 850   | 500           | 1200   | 850    | 800                     | 1000  | 900   | 1200      | 1600             |  |
| Ahmednagar              | 300              | 1200  | 750   | Closed        | Closed | Closed | -                       | -     | -     | -         | -                |  |
| Solapur                 | 200              | 1100  | 650   | Closed        | Closed | Closed | -                       | -     | -     | -         | -                |  |

## **Onion Arrivals in Major Markets:**

| Arrivals in Qtls | Ahmedabad | Pune   | Mumbai | Delhi | Indore | Bangalore | Ahmednagar | Solapur |
|------------------|-----------|--------|--------|-------|--------|-----------|------------|---------|
| 05th July*       | 5144      | 13500  | 15000  | 12300 | 21500  | 18000     | 20000      | 6000    |
| 04th July*       | 7994      | Closed | Closed | 12750 | 22500  | 20000     | Closed     | Closed  |
| 04th July#       | 7994      | -      | -      | 1425  | -      | 24300     | -          | -       |