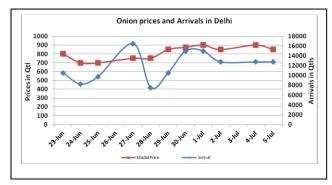

## Onion wholesale Prices & Arrivals in Producing & Consumption Centers

(Source: AGRIWATCH)

Note: The above graph is made on data collected by Agriwatch through private sources because Agmarknet data are not consistent and lots of gaps in reporting.

# Daily Onion Report 06 July. 2016

Wholesale and Retail Prices in Major Markets:

| Prices in<br>Rs/Quintal | Wholesale Prices |       |       |               |        |        |                         |       |       |           | Consumer Affairs |  |
|-------------------------|------------------|-------|-------|---------------|--------|--------|-------------------------|-------|-------|-----------|------------------|--|
|                         | 05.July.2016#    |       |       | 04.July.2016# |        |        | Agmarknet 04.July.2016* |       |       | 05 July.  |                  |  |
| Market                  | Min.             | Max.  | Modal | Min.          | Max.   | Modal  | Min.                    | Max.  | Modal | Wholesale | Retail           |  |
| iviaiket                | Price            | Price | Price | Price         | Price  | Price  | Price                   | Price | Price | Price     | Price            |  |
| Delhi                   | 600              | 1200  | 900   | 600           | 1200   | 900    | 375                     | 1125  | 723   | 750       | 2100             |  |
| Lasalgaon               | 600              | 800   | 700   | Closed        | Closed | Closed | -                       | -     | -     | -         | -                |  |
| Pimpalgaon              | 600              | 950   | 800   | Closed        | Closed | Closed | -                       | -     | -     | -         | -                |  |
| Pune                    | 600              | 1000  | 800   | Closed        | Closed | Closed | -                       | -     | -     | -         | -                |  |
| Mumbai                  | 800              | 1100  | 950   | Closed        | Closed | Closed | -                       | -     | -     | NR        | 1700             |  |
| Indore                  | 300              | 700   | 500   | 300           | 800    | 550    | -                       | -     | -     | 800       | 1000             |  |
| Bangalore               | 500              | 1200  | 850   | 500           | 1200   | 850    | 800                     | 1000  | 900   | 1200      | 1600             |  |
| Ahmednagar              | 300              | 1200  | 750   | Closed        | Closed | Closed | -                       | -     | -     | -         | -                |  |
| Solapur                 | 200              | 1100  | 650   | Closed        | Closed | Closed | -                       | -     | -     | -         | -                |  |

## **Onion Arrivals in Major Markets:**

| Arrivals in Qtls | Ahmedabad | Pune   | Mumbai | Delhi | Indore | Bangalore | Ahmednagar | Solapur |
|------------------|-----------|--------|--------|-------|--------|-----------|------------|---------|
| 05th July*       | 5144      | 13500  | 15000  | 12300 | 21500  | 18000     | 20000      | 6000    |
| 04th July*       | 7994      | Closed | Closed | 12750 | 22500  | 20000     | Closed     | Closed  |
| 04th July#       | 7994      | -      | -      | 1425  | -      | 24300     | -          | -       |