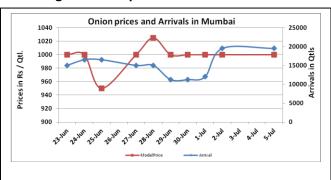

## Onion wholesale Prices & Arrivals in Producing & Consumption Centers

(Source: AGRIWATCH)

Note: The above graph is made on data collected by Agriwatch through private sources because Agmarknet data are not consistent and lots of gaps in reporting.

# Daily Onion Report 06 July. 2016

Wholesale and Retail Prices in Major Markets:

| Prices in<br>Rs/Quintal | Wholesale Prices |       |       |               |        |        |                         |       |       |           | Consumer Affairs |  |
|-------------------------|------------------|-------|-------|---------------|--------|--------|-------------------------|-------|-------|-----------|------------------|--|
|                         | 05.July.2016#    |       |       | 04.July.2016# |        |        | Agmarknet 04.July.2016* |       |       | 05 July.  |                  |  |
| Market                  | Min.             | Max.  | Modal | Min.          | Max.   | Modal  | Min.                    | Max.  | Modal | Wholesale | Retail           |  |
| iviaiket                | Price            | Price | Price | Price         | Price  | Price  | Price                   | Price | Price | Price     | Price            |  |
| Delhi                   | 600              | 1200  | 900   | 600           | 1200   | 900    | 375                     | 1125  | 723   | 750       | 2100             |  |
| Lasalgaon               | 600              | 800   | 700   | Closed        | Closed | Closed | -                       | -     | -     | -         | -                |  |
| Pimpalgaon              | 600              | 950   | 800   | Closed        | Closed | Closed | -                       | -     | -     | -         | -                |  |
| Pune                    | 600              | 1000  | 800   | Closed        | Closed | Closed | -                       | -     | -     | -         | -                |  |
| Mumbai                  | 800              | 1100  | 950   | Closed        | Closed | Closed | -                       | -     | -     | NR        | 1700             |  |
| Indore                  | 300              | 700   | 500   | 300           | 800    | 550    | -                       | -     | -     | 800       | 1000             |  |
| Bangalore               | 500              | 1200  | 850   | 500           | 1200   | 850    | 800                     | 1000  | 900   | 1200      | 1600             |  |
| Ahmednagar              | 300              | 1200  | 750   | Closed        | Closed | Closed | -                       | -     | -     | -         | -                |  |
| Solapur                 | 200              | 1100  | 650   | Closed        | Closed | Closed | -                       | -     | -     | -         | -                |  |

## **Onion Arrivals in Major Markets:**

| Arrivals in Qtls | Ahmedabad | Pune   | Mumbai | Delhi | Indore | Bangalore | Ahmednagar | Solapur |
|------------------|-----------|--------|--------|-------|--------|-----------|------------|---------|
| 05th July*       | 5144      | 13500  | 15000  | 12300 | 21500  | 18000     | 20000      | 6000    |
| 04th July*       | 7994      | Closed | Closed | 12750 | 22500  | 20000     | Closed     | Closed  |
| 04th July#       | 7994      | -      | -      | 1425  | -      | 24300     | -          | -       |