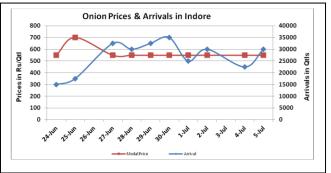

## Onion wholesale Prices & Arrivals in Producing & Consumption Centers

(Source: AGRIWATCH)

Note: The above graph is made on data collected by Agriwatch through private sources because Agmarknet data are not consistent and lots of gaps in reporting.

Onion Prices & Arrivals in Major Mandis as on 05. July. 2016

| Mandis         | Lasalgaon | Pimpalgaon Niphad |         | Pune Indore |         | Delhi    | Bangalore |
|----------------|-----------|-------------------|---------|-------------|---------|----------|-----------|
| Price (Rs/Qtl) | 600-800   | 600-950           | 330-820 | 600-1000    | 300-700 | 600-1200 | 500-1200  |
| Arrivals (Qtl) | 10000     | 5000              | 1200    | 13500       | 21500   | 12300    | 18000     |

Onion Prices & Arrivals in Major Mandis as on 04.July.2016

| Mandis         | Lasalgaon | Pimpalgaon Niphad |        | Pune   | Indore  | Delhi    | Bangalore |
|----------------|-----------|-------------------|--------|--------|---------|----------|-----------|
| Price (Rs/Qtl) | Closed    | Closed            | Closed | Closed | 300-800 | 600-1200 | 500-1200  |
| Arrivals (Qtl) | Closed    | Closed            | Closed | Closed | 22500   | 12750    | 20000     |

# Daily Onion Report 06 July. 2016

Wholesale and Retail Prices in Major Markets:

| Prices in<br>Rs/Quintal | Wholesale Prices |       |       |               |        |        |                         |       |       |           | Consumer Affairs |  |
|-------------------------|------------------|-------|-------|---------------|--------|--------|-------------------------|-------|-------|-----------|------------------|--|
|                         | 05.July.2016#    |       |       | 04.July.2016# |        |        | Agmarknet 04.July.2016* |       |       | 05 July.  |                  |  |
| Market                  | Min.             | Max.  | Modal | Min.          | Max.   | Modal  | Min.                    | Max.  | Modal | Wholesale | Retail           |  |
| iviaiket                | Price            | Price | Price | Price         | Price  | Price  | Price                   | Price | Price | Price     | Price            |  |
| Delhi                   | 600              | 1200  | 900   | 600           | 1200   | 900    | 375                     | 1125  | 723   | 750       | 2100             |  |
| Lasalgaon               | 600              | 800   | 700   | Closed        | Closed | Closed | -                       | -     | -     | -         | -                |  |
| Pimpalgaon              | 600              | 950   | 800   | Closed        | Closed | Closed | -                       | -     | -     | -         | -                |  |
| Pune                    | 600              | 1000  | 800   | Closed        | Closed | Closed | -                       | -     | -     | -         | -                |  |
| Mumbai                  | 800              | 1100  | 950   | Closed        | Closed | Closed | -                       | -     | -     | NR        | 1700             |  |
| Indore                  | 300              | 700   | 500   | 300           | 800    | 550    | -                       | -     | -     | 800       | 1000             |  |
| Bangalore               | 500              | 1200  | 850   | 500           | 1200   | 850    | 800                     | 1000  | 900   | 1200      | 1600             |  |
| Ahmednagar              | 300              | 1200  | 750   | Closed        | Closed | Closed | -                       | -     | -     | -         | -                |  |
| Solapur                 | 200              | 1100  | 650   | Closed        | Closed | Closed | -                       | -     | -     | -         | -                |  |

## **Onion Arrivals in Major Markets:**

| Arrivals in Qtls | Ahmedabad | Pune   | Mumbai | Delhi | Indore | Bangalore | Ahmednagar | Solapur |
|------------------|-----------|--------|--------|-------|--------|-----------|------------|---------|
| 05th July*       | 5144      | 13500  | 15000  | 12300 | 21500  | 18000     | 20000      | 6000    |
| 04th July*       | 7994      | Closed | Closed | 12750 | 22500  | 20000     | Closed     | Closed  |
| 04th July#       | 7994      | -      | -      | 1425  | -      | 24300     | -          | -       |