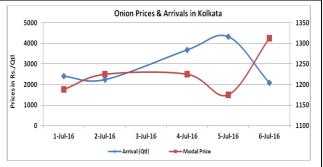

## **Onion wholesale Prices & Arrivals in Producing & Consumption Centers**

(Source: AGRIWATCH)

Note: The above graph is made on data collected by Agriwatch through private sources because Agmarknet data are not consistent and lots of gaps in reporting.

Onion Prices & Arrivals in Major Mandis as on 06. July. 2016

| Mandis         | Lasalgaon | Pimpalgaon Niphad |        | Pune Indore |         | Delhi    | Bangalore |  |
|----------------|-----------|-------------------|--------|-------------|---------|----------|-----------|--|
| Price (Rs/Qtl) | Closed    | 600-900           | Closed | 800-1100    | 300-800 | 600-1200 | Closed    |  |
| Arrivals (Qtl) | Closed    | 5000              | Closed | 10500       | 22500   | 11700    | Closed    |  |

Onion Prices & Arrivals in Major Mandis as on 05.July.2016

| Mandis         | Lasalgaon | Pimpalgaon Niphad |         | Pune     | Indore  | Delhi    | Bangalore |
|----------------|-----------|-------------------|---------|----------|---------|----------|-----------|
| Price (Rs/Qtl) | 600-800   | 600-950           | 330-820 | 600-1000 | 300-700 | 600-1200 | 500-1200  |
| Arrivals (Qtl) | 10000     | 5000              | 1200    | 13500    | 21500   | 12300    | 18000     |

(Source: AGRIWATCH)