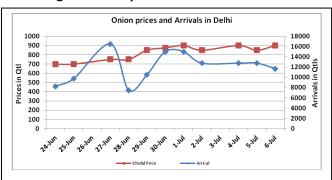

## **Onion wholesale Prices & Arrivals in Producing & Consumption Centers**

(Source: AGRIWATCH)

Note: The above graph is made on data collected by Agriwatch through private sources because Agmarknet data are not consistent and lots of gaps in reporting.

Onion Prices & Arrivals in Major Mandis as on 06. July. 2016

| Mandis         | Lasalgaon | Pimpalgaon Niphad |        | Pune Indore |         | Delhi    | Bangalore |  |
|----------------|-----------|-------------------|--------|-------------|---------|----------|-----------|--|
| Price (Rs/Qtl) | Closed    | 600-900           | Closed | 800-1100    | 300-800 | 600-1200 | Closed    |  |
| Arrivals (Qtl) | Closed    | 5000              | Closed | 10500       | 22500   | 11700    | Closed    |  |

Onion Prices & Arrivals in Major Mandis as on 05.July.2016

| Mandis         | Lasalgaon | Pimpalgaon Niphad |         | Pune     | Indore  | Delhi    | Bangalore |
|----------------|-----------|-------------------|---------|----------|---------|----------|-----------|
| Price (Rs/Qtl) | 600-800   | 600-950           | 330-820 | 600-1000 | 300-700 | 600-1200 | 500-1200  |
| Arrivals (Qtl) | 10000     | 5000              | 1200    | 13500    | 21500   | 12300    | 18000     |

(Source: AGRIWATCH)