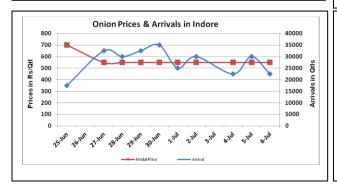

## **Onion wholesale Prices & Arrivals in Producing & Consumption Centers**

(Source: AGRIWATCH)

Note: The above graph is made on data collected by Agriwatch through private sources because Agmarknet data are not consistent and lots of gaps in reporting.

Onion Prices & Arrivals in Major Mandis as on 06. July. 2016

| Mandis         | Lasalgaon | Pimpalgaon Niphad |        | Pune Indore |         | Delhi    | Bangalore |  |
|----------------|-----------|-------------------|--------|-------------|---------|----------|-----------|--|
| Price (Rs/Qtl) | Closed    | 600-900           | Closed | 800-1100    | 300-800 | 600-1200 | Closed    |  |
| Arrivals (Qtl) | Closed    | 5000              | Closed | 10500       | 22500   | 11700    | Closed    |  |

Onion Prices & Arrivals in Major Mandis as on 05.July.2016

| Mandis         | Lasalgaon | Pimpalgaon Niphad |         | Pune     | Indore  | Delhi    | Bangalore |
|----------------|-----------|-------------------|---------|----------|---------|----------|-----------|
| Price (Rs/Qtl) | 600-800   | 600-950           | 330-820 | 600-1000 | 300-700 | 600-1200 | 500-1200  |
| Arrivals (Qtl) | 10000     | 5000              | 1200    | 13500    | 21500   | 12300    | 18000     |

(Source: AGRIWATCH)