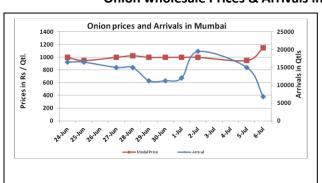

## **Onion wholesale Prices & Arrivals in Producing & Consumption Centers**

(Source: AGRIWATCH)

Note: The above graph is made on data collected by Agriwatch through private sources because Agmarknet data are not consistent and lots of gaps in reporting.

Onion Prices & Arrivals in Major Mandis as on 06. July. 2016

| Mandis         | Lasalgaon | Pimpalgaon Niphad |        | Pune Indore |         | Delhi    | Bangalore |  |
|----------------|-----------|-------------------|--------|-------------|---------|----------|-----------|--|
| Price (Rs/Qtl) | Closed    | 600-900           | Closed | 800-1100    | 300-800 | 600-1200 | Closed    |  |
| Arrivals (Qtl) | Closed    | 5000              | Closed | 10500       | 22500   | 11700    | Closed    |  |

Onion Prices & Arrivals in Major Mandis as on 05.July.2016

| Mandis         | Lasalgaon | Pimpalgaon Niphad |         | Pune     | Indore  | Delhi    | Bangalore |
|----------------|-----------|-------------------|---------|----------|---------|----------|-----------|
| Price (Rs/Qtl) | 600-800   | 600-950           | 330-820 | 600-1000 | 300-700 | 600-1200 | 500-1200  |
| Arrivals (Qtl) | 10000     | 5000              | 1200    | 13500    | 21500   | 12300    | 18000     |

(Source: AGRIWATCH)