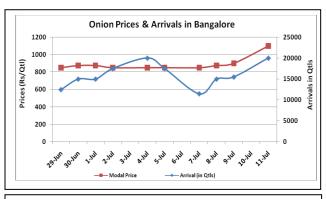

# Onion wholesale Prices & Arrivals in Producing & Consumption Centers

(Source: AGRIWATCH)

Note: The above graph is made on data collected by Agriwatch through private sources because Agmarknet data are not consistent and lots of gaps in reporting.