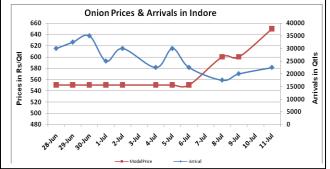

# Onion wholesale Prices & Arrivals in Producing & Consumption Centers

(Source: AGRIWATCH)

Note: The above graph is made on data collected by Agriwatch through private sources because Agmarknet data are not consistent and lots of gaps in reporting.