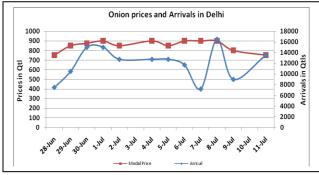

# Onion wholesale Prices & Arrivals in Producing & Consumption Centers

(Source: AGRIWATCH)

Note: The above graph is made on data collected by Agriwatch through private sources because Agmarknet data are not consistent and lots of gaps in reporting.