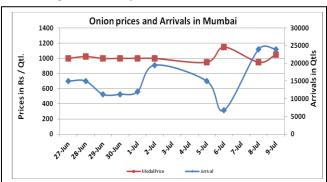

# Onion wholesale Prices & Arrivals in Producing & Consumption Centers

(Source: AGRIWATCH)

Note: The above graph is made on data collected by Agriwatch through private sources because Agmarknet data are not consistent and lots of gaps in reporting.