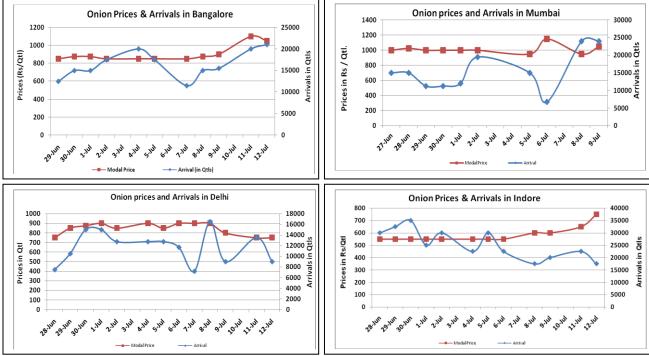

# **Onion wholesale Prices & Arrivals in Producing & Consumption Centers**

(Source: AGRIWATCH)

Note: The above graph is made on data collected by Agriwatch through private sources because Agmarknet data are not consistent and lots of gaps in reporting.

Onion Prices & Arrivals in Major Mandis as on 12. July. 2016

| Mandis                                                      | Lasalgaon | Pimpalgaon | Niphad | Pune   | Indore   | Delhi    | Bangalore |  |  |  |
|-------------------------------------------------------------|-----------|------------|--------|--------|----------|----------|-----------|--|--|--|
| Price (Rs/Qtl)                                              | Closed    | Closed     | Closed | Closed | 400-1100 | 500-1000 | 600-1500  |  |  |  |
| Arrivals (Qtl)                                              | Closed    | Closed     | Closed | Closed | 17500    | 9000     | 21000     |  |  |  |
| Onion Prices & Arrivals in Major Mandis as on 11. July 2016 |           |            |        |        |          |          |           |  |  |  |

| Mandis         | Lasalgaon | Pimpalgaon Niphad |        | Pune   | Indore   | Delhi    | Bangalore |
|----------------|-----------|-------------------|--------|--------|----------|----------|-----------|
| Price (Rs/Qtl) | Closed    | Closed            | Closed | Closed | 300-1000 | 500-1000 | 700-1500  |
| Arrivals (Qtl) | Closed    | Closed            | Closed | Closed | 22500    | 13500    | 20000     |

# **Market Intelligence System**

| Prices in<br>Rs/Quintal | Wholesale Prices |        |        |               |        |        |                         |       |       |           | Affairs |
|-------------------------|------------------|--------|--------|---------------|--------|--------|-------------------------|-------|-------|-----------|---------|
|                         | 12.July.2016#    |        |        | 11.July.2016# |        |        | Agmarknet 11.July.2016* |       |       | 12 July.  |         |
| Market                  | Min.             | Max.   | Modal  | Min.          | Max.   | Modal  | Min.                    | Max.  | Modal | Wholesale | Retail  |
| Market                  | Price            | Price  | Price  | Price         | Price  | Price  | Price                   | Price | Price | Price     | Price   |
| Delhi                   | 500              | 1000   | 750    | 700           | 1000   | 800    | 375                     | 1250  | 798   | 800       | 2200    |
| Lasalgaon               | Closed           | Closed | Closed | Closed        | Closed | Closed | -                       | -     | -     | -         | -       |
| Pimpalgaon              | Closed           | Closed | Closed | Closed        | Closed | Closed | -                       | -     | -     | -         | -       |
| Pune                    | Closed           | Closed | Closed | Closed        | Closed | Closed | 1000                    | 1500  | 1200  | -         | -       |
| Mumbai                  | Closed           | Closed | Closed | Closed        | Closed | Closed | -                       | -     | -     | NR        | 2400    |
| Indore                  | 400              | 1100   | 750    | 300           | 1000   | 650    | 150                     | 950   | 6305  | 800       | 1000    |
| Bangalore               | 600              | 1500   | 1050   | 700           | 1500   | 1100   | 900                     | 1200  | 1050  | 1200      | 1600    |
| Ahmednagar              | Closed           | Closed | Closed | Closed        | Closed | Closed | -                       | -     | -     | -         | -       |
| Solapur                 | Closed           | Closed | Closed | Closed        | Closed | Closed | -                       | -     | -     | -         | -       |

#### **Onion Arrivals in Major Markets:**

| Arrivals in Qtls | Ahmedabad | Pune   | Mumbai | Delhi | Indore | Bangalore | Ahmednagar | Solapur |
|------------------|-----------|--------|--------|-------|--------|-----------|------------|---------|
| 12th July*       | 9099      | Closed | Closed | 9000  | 17500  | 21000     | Closed     | Closed  |
| 11th July*       | 7081      | Closed | Closed | 13500 | 22500  | 20000     | Closed     | Closed  |
| 11th July#       | 7081      | 10     | -      | 1021  | 6305   | 36110     | -          | -       |