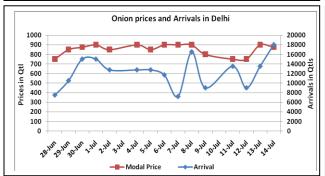

## **Onion wholesale Prices & Arrivals in Producing & Consumption Centers**

(Source: AGRIWATCH)

Note: The above graph is made on data collected by Agriwatch through private sources because Agmarknet data are not consistent and lots of gaps in reporting.

# Onion Prices & Arrivals in Major Mandis as on 14. July. 2016

| Mandis         | Lasalgaon | Pimpalgaon | Niphad | Pune | Indore  | Delhi    | Bangalore |
|----------------|-----------|------------|--------|------|---------|----------|-----------|
| Price (Rs/Qtl) | Closed    | Closed     | Closed | NR   | 300-900 | 500-1250 | 500-1300  |
| Arrivals (Qtl) | Closed    | Closed     | Closed | NR   | 40000   | 18000    | 28500     |

Onion Prices & Arrivals in Major Mandis as on 13.July.2016

| Mandis         | Lasalgaon | Pimpalgaon | Niphad | Pune   | Indore   | Delhi    | Bangalore |
|----------------|-----------|------------|--------|--------|----------|----------|-----------|
| Price (Rs/Qtl) | Closed    | Closed     | Closed | Closed | 400-1100 | 500-1300 | 600-1400  |
| Arrivals (Qtl) | Closed    | Closed     | Closed | Closed | 22500    | 13500    | 25000     |

### Wholesale and Retail Prices in Major Markets:

| Prices in<br>Rs/Quintal | Wholesale Prices |               |                |               |               |                |                         |               |                |                    | Consumer Affairs |  |
|-------------------------|------------------|---------------|----------------|---------------|---------------|----------------|-------------------------|---------------|----------------|--------------------|------------------|--|
|                         | 14.July.2016#    |               |                | 13.July.2016# |               |                | Agmarknet 13.July.2016* |               |                | 14 July.           |                  |  |
| Market                  | Min.<br>Price    | Max.<br>Price | Modal<br>Price | Min.<br>Price | Max.<br>Price | Modal<br>Price | Min.<br>Price           | Max.<br>Price | Modal<br>Price | Wholesale<br>Price | Retail<br>Price  |  |
| Delhi                   | 500              | 1250          | 875            | 500           | 1300          | 900            | 375                     | 1250          | 844            | 850                | 2200             |  |
| Lasalgaon               | Closed           | Closed        | Closed         | Closed        | Closed        | Closed         | -                       | -             | -              | -                  | -                |  |
| Pimpalgaon              | Closed           | Closed        | Closed         | Closed        | Closed        | Closed         | -                       | -             | -              | -                  | -                |  |
| Pune                    | Closed           | Closed        | Closed         | Closed        | Closed        | Closed         | 800                     | 1400          | 1000           | -                  | -                |  |
| Mumbai                  | Closed           | Closed        | Closed         | Closed        | Closed        | Closed         | -                       | -             | -              | 1100               | 2400             |  |
| Indore                  | 300              | 900           | 600            | 400           | 1100          | 750            | -                       | -             | -              | 800                | 1000             |  |
| Bangalore               | 500              | 1300          | 900            | 600           | 1400          | 1000           | 900                     | 1100          | 1000           | 1200               | 1600             |  |
| Ahmednagar              | Closed           | Closed        | Closed         | Closed        | Closed        | Closed         | -                       | -             | -              | -                  | -                |  |
| Solapur                 | Closed           | Closed        | Closed         | Closed        | Closed        | Closed         | -                       | -             | -              | -                  | -                |  |

#### **Onion Arrivals in Major Markets:**

| Arrivals in Qtls | Ahmedabad | Pune   | Mumbai | Delhi | Indore | Bangalore | Ahmednagar | Solapur |
|------------------|-----------|--------|--------|-------|--------|-----------|------------|---------|
| 14th July*       | NR        | -      | 24000  | 18000 | 40000  | 28500     | Closed     | Closed  |
| 13th July*       | 11637     | Closed | Closed | 13500 | 22500  | 25000     | Closed     | Closed  |
| 13th July#       | 11637     | 2420   | -      | 7668  | -      | 23620     | -          | -       |