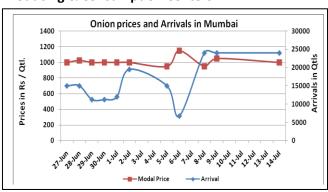

## **Onion wholesale Prices & Arrivals in Producing & Consumption Centers**

(Source: AGRIWATCH)

Note: The above graph is made on data collected by Agriwatch through private sources because Agmarknet data are not consistent and lots of gaps in reporting.

### Wholesale and Retail Prices in Major Markets:

| Prices in<br>Rs/Quintal | Wholesale Prices |               |                |               |               |                |                         |               |                |                    | Consumer Affairs |  |
|-------------------------|------------------|---------------|----------------|---------------|---------------|----------------|-------------------------|---------------|----------------|--------------------|------------------|--|
|                         | 14.July.2016#    |               |                | 13.July.2016# |               |                | Agmarknet 13.July.2016* |               |                | 14 July.           |                  |  |
| Market                  | Min.<br>Price    | Max.<br>Price | Modal<br>Price | Min.<br>Price | Max.<br>Price | Modal<br>Price | Min.<br>Price           | Max.<br>Price | Modal<br>Price | Wholesale<br>Price | Retail<br>Price  |  |
| Delhi                   | 500              | 1250          | 875            | 500           | 1300          | 900            | 375                     | 1250          | 844            | 850                | 2200             |  |
| Lasalgaon               | Closed           | Closed        | Closed         | Closed        | Closed        | Closed         | -                       | -             | -              | -                  | -                |  |
| Pimpalgaon              | Closed           | Closed        | Closed         | Closed        | Closed        | Closed         | -                       | -             | -              | -                  | -                |  |
| Pune                    | Closed           | Closed        | Closed         | Closed        | Closed        | Closed         | 800                     | 1400          | 1000           | -                  | -                |  |
| Mumbai                  | Closed           | Closed        | Closed         | Closed        | Closed        | Closed         | -                       | -             | -              | 1100               | 2400             |  |
| Indore                  | 300              | 900           | 600            | 400           | 1100          | 750            | -                       | -             | -              | 800                | 1000             |  |
| Bangalore               | 500              | 1300          | 900            | 600           | 1400          | 1000           | 900                     | 1100          | 1000           | 1200               | 1600             |  |
| Ahmednagar              | Closed           | Closed        | Closed         | Closed        | Closed        | Closed         | -                       | -             | -              | -                  | -                |  |
| Solapur                 | Closed           | Closed        | Closed         | Closed        | Closed        | Closed         | -                       | -             | -              | -                  | -                |  |

#### **Onion Arrivals in Major Markets:**

| Arrivals in Qtls | Ahmedabad | Pune   | Mumbai | Delhi | Indore | Bangalore | Ahmednagar | Solapur |
|------------------|-----------|--------|--------|-------|--------|-----------|------------|---------|
| 14th July*       | NR        | -      | 24000  | 18000 | 40000  | 28500     | Closed     | Closed  |
| 13th July*       | 11637     | Closed | Closed | 13500 | 22500  | 25000     | Closed     | Closed  |
| 13th July#       | 11637     | 2420   | -      | 7668  | -      | 23620     | -          | -       |