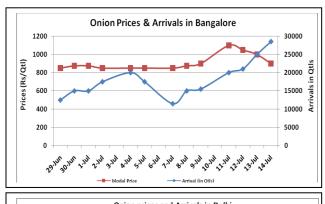

## **Onion wholesale Prices & Arrivals in Producing & Consumption Centers**

(Source: AGRIWATCH)

Note: The above graph is made on data collected by Agriwatch through private sources because Agmarknet data are not consistent and lots of gaps in reporting.

# Onion Prices & Arrivals in Major Mandis as on 14. July. 2016

| Mandis         | Lasalgaon | Pimpalgaon | Niphad | Pune | Indore  | Delhi    | Bangalore |
|----------------|-----------|------------|--------|------|---------|----------|-----------|
| Price (Rs/Qtl) | Closed    | Closed     | Closed | NR   | 300-900 | 500-1250 | 500-1300  |
| Arrivals (Qtl) | Closed    | Closed     | Closed | NR   | 40000   | 18000    | 28500     |

Onion Prices & Arrivals in Major Mandis as on 13.July.2016

| Mandis         | Lasalgaon | Pimpalgaon | Niphad | Pune   | Indore   | Delhi    | Bangalore |
|----------------|-----------|------------|--------|--------|----------|----------|-----------|
| Price (Rs/Qtl) | Closed    | Closed     | Closed | Closed | 400-1100 | 500-1300 | 600-1400  |
| Arrivals (Qtl) | Closed    | Closed     | Closed | Closed | 22500    | 13500    | 25000     |

### Wholesale and Retail Prices in Major Markets:

| Prices in<br>Rs/Quintal | Wholesale Prices |               |                |               |               |                |                         |               |                |                    | Consumer Affairs |  |
|-------------------------|------------------|---------------|----------------|---------------|---------------|----------------|-------------------------|---------------|----------------|--------------------|------------------|--|
|                         | 14.July.2016#    |               |                | 13.July.2016# |               |                | Agmarknet 13.July.2016* |               |                | 14 July.           |                  |  |
| Market                  | Min.<br>Price    | Max.<br>Price | Modal<br>Price | Min.<br>Price | Max.<br>Price | Modal<br>Price | Min.<br>Price           | Max.<br>Price | Modal<br>Price | Wholesale<br>Price | Retail<br>Price  |  |
| Delhi                   | 500              | 1250          | 875            | 500           | 1300          | 900            | 375                     | 1250          | 844            | 850                | 2200             |  |
| Lasalgaon               | Closed           | Closed        | Closed         | Closed        | Closed        | Closed         | -                       | -             | -              | -                  | -                |  |
| Pimpalgaon              | Closed           | Closed        | Closed         | Closed        | Closed        | Closed         | -                       | -             | -              | -                  | -                |  |
| Pune                    | Closed           | Closed        | Closed         | Closed        | Closed        | Closed         | 800                     | 1400          | 1000           | -                  | -                |  |
| Mumbai                  | Closed           | Closed        | Closed         | Closed        | Closed        | Closed         | -                       | -             | -              | 1100               | 2400             |  |
| Indore                  | 300              | 900           | 600            | 400           | 1100          | 750            | -                       | -             | -              | 800                | 1000             |  |
| Bangalore               | 500              | 1300          | 900            | 600           | 1400          | 1000           | 900                     | 1100          | 1000           | 1200               | 1600             |  |
| Ahmednagar              | Closed           | Closed        | Closed         | Closed        | Closed        | Closed         | -                       | -             | -              | -                  | -                |  |
| Solapur                 | Closed           | Closed        | Closed         | Closed        | Closed        | Closed         | -                       | -             | -              | -                  | -                |  |

#### **Onion Arrivals in Major Markets:**

| Arrivals in Qtls | Ahmedabad | Pune   | Mumbai | Delhi | Indore | Bangalore | Ahmednagar | Solapur |
|------------------|-----------|--------|--------|-------|--------|-----------|------------|---------|
| 14th July*       | NR        | -      | 24000  | 18000 | 40000  | 28500     | Closed     | Closed  |
| 13th July*       | 11637     | Closed | Closed | 13500 | 22500  | 25000     | Closed     | Closed  |
| 13th July#       | 11637     | 2420   | -      | 7668  | -      | 23620     | -          | -       |