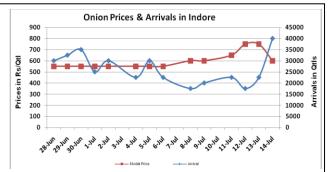

## **Onion wholesale Prices & Arrivals in Producing & Consumption Centers**

(Source: AGRIWATCH)

Note: The above graph is made on data collected by Agriwatch through private sources because Agmarknet data are not consistent and lots of gaps in reporting.

# Onion Prices & Arrivals in Major Mandis as on 14. July. 2016

| Mandis         | Lasalgaon | Pimpalgaon | Niphad | Pune | Indore  | Delhi    | Bangalore |
|----------------|-----------|------------|--------|------|---------|----------|-----------|
| Price (Rs/Qtl) | Closed    | Closed     | Closed | NR   | 300-900 | 500-1250 | 500-1300  |
| Arrivals (Qtl) | Closed    | Closed     | Closed | NR   | 40000   | 18000    | 28500     |

Onion Prices & Arrivals in Major Mandis as on 13.July.2016

| Mandis         | Lasalgaon | Pimpalgaon | Niphad | Pune   | Indore   | Delhi    | Bangalore |
|----------------|-----------|------------|--------|--------|----------|----------|-----------|
| Price (Rs/Qtl) | Closed    | Closed     | Closed | Closed | 400-1100 | 500-1300 | 600-1400  |
| Arrivals (Qtl) | Closed    | Closed     | Closed | Closed | 22500    | 13500    | 25000     |

### Wholesale and Retail Prices in Major Markets:

| Prices in<br>Rs/Quintal | Wholesale Prices |               |                |               |               |                |                         |               |                |                    | Consumer Affairs |  |
|-------------------------|------------------|---------------|----------------|---------------|---------------|----------------|-------------------------|---------------|----------------|--------------------|------------------|--|
|                         | 14.July.2016#    |               |                | 13.July.2016# |               |                | Agmarknet 13.July.2016* |               |                | 14 July.           |                  |  |
| Market                  | Min.<br>Price    | Max.<br>Price | Modal<br>Price | Min.<br>Price | Max.<br>Price | Modal<br>Price | Min.<br>Price           | Max.<br>Price | Modal<br>Price | Wholesale<br>Price | Retail<br>Price  |  |
| Delhi                   | 500              | 1250          | 875            | 500           | 1300          | 900            | 375                     | 1250          | 844            | 850                | 2200             |  |
| Lasalgaon               | Closed           | Closed        | Closed         | Closed        | Closed        | Closed         | -                       | -             | -              | -                  | -                |  |
| Pimpalgaon              | Closed           | Closed        | Closed         | Closed        | Closed        | Closed         | -                       | -             | -              | -                  | -                |  |
| Pune                    | Closed           | Closed        | Closed         | Closed        | Closed        | Closed         | 800                     | 1400          | 1000           | -                  | -                |  |
| Mumbai                  | Closed           | Closed        | Closed         | Closed        | Closed        | Closed         | -                       | -             | -              | 1100               | 2400             |  |
| Indore                  | 300              | 900           | 600            | 400           | 1100          | 750            | -                       | -             | -              | 800                | 1000             |  |
| Bangalore               | 500              | 1300          | 900            | 600           | 1400          | 1000           | 900                     | 1100          | 1000           | 1200               | 1600             |  |
| Ahmednagar              | Closed           | Closed        | Closed         | Closed        | Closed        | Closed         | -                       | -             | -              | -                  | -                |  |
| Solapur                 | Closed           | Closed        | Closed         | Closed        | Closed        | Closed         | -                       | -             | -              | -                  | -                |  |

#### **Onion Arrivals in Major Markets:**

| Arrivals in Qtls | Ahmedabad | Pune   | Mumbai | Delhi | Indore | Bangalore | Ahmednagar | Solapur |
|------------------|-----------|--------|--------|-------|--------|-----------|------------|---------|
| 14th July*       | NR        | -      | 24000  | 18000 | 40000  | 28500     | Closed     | Closed  |
| 13th July*       | 11637     | Closed | Closed | 13500 | 22500  | 25000     | Closed     | Closed  |
| 13th July#       | 11637     | 2420   | -      | 7668  | -      | 23620     | -          | -       |