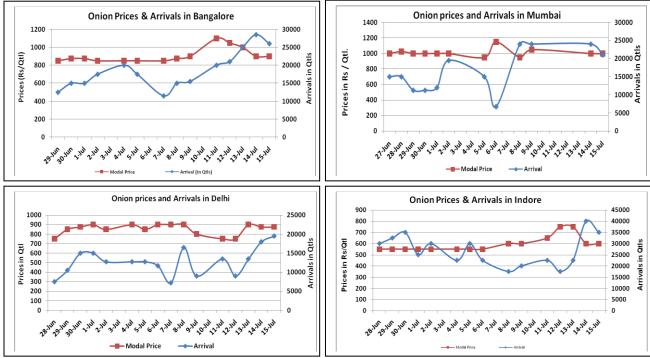

# **Onion wholesale Prices & Arrivals in Producing & Consumption Centers**

(Source: AGRIWATCH)

Note: The above graph is made on data collected by Agriwatch through private sources because Agmarknet data are not consistent and lots of gaps in reporting.