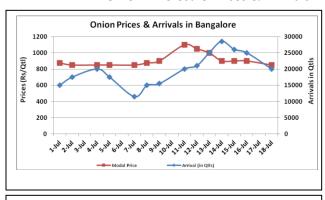

# Onion wholesale Prices & Arrivals in Producing & Consumption Centers

(Source: AGRIWATCH)

Note: The above graph is made on data collected by Agriwatch through private sources because Agmarknet data are not consistent and lots of gaps in reporting.

(Source: AGRIWATCH)