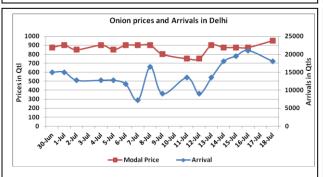

# Onion wholesale Prices & Arrivals in Producing & Consumption Centers

(Source: AGRIWATCH)

Note: The above graph is made on data collected by Agriwatch through private sources because Agmarknet data are not consistent and lots of gaps in reporting.

(Source: AGRIWATCH)