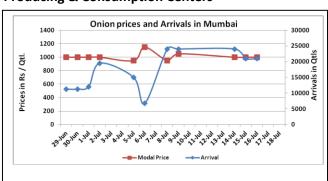

# Onion wholesale Prices & Arrivals in Producing & Consumption Centers

(Source: AGRIWATCH)

Note: The above graph is made on data collected by Agriwatch through private sources because Agmarknet data are not consistent and lots of gaps in reporting.

(Source: AGRIWATCH)