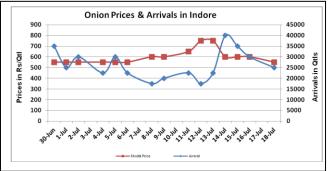

# Onion wholesale Prices & Arrivals in Producing & Consumption Centers

(Source: AGRIWATCH)

Note: The above graph is made on data collected by Agriwatch through private sources because Agmarknet data are not consistent and lots of gaps in reporting.

(Source: AGRIWATCH)