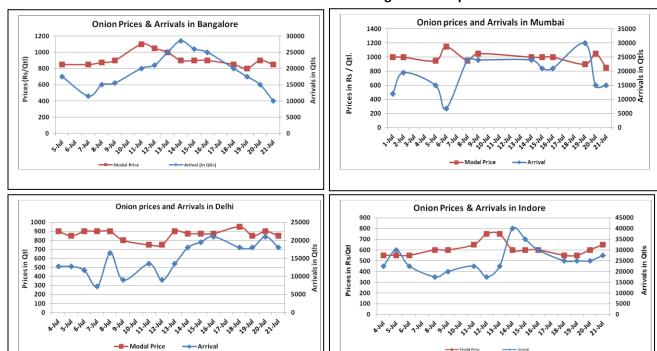

### **Onion wholesale Prices & Arrivals in Producing & Consumption Centers**

Source: AGRIWATCH

Note: The above graph is made on data collected by Agriwatch through private sources because Agmarknet data are not consistent and lots of gaps in reporting.

### Onion Prices & Arrivals in Major Mandis as on 21. July. 2016

| Mandis         | Lasalgaon | Pimpalgaon | Niphad | Pune     | Indore   | Delhi    | Bangalore |  |
|----------------|-----------|------------|--------|----------|----------|----------|-----------|--|
| Price (Rs/Qtl) | Closed    | Closed     | Closed | 800-1000 | 300-1000 | 700-1000 | 500-1200  |  |
| Arrivals (Qtl) | Closed    | Closed     | Closed | 12000    | 27500    | 18000    | 10000     |  |

Onion Prices & Arrivals in Major Mandis as on 20.July.2016

| Mandis         | Lasalgaon | Pimpalgaon | Niphad | Pune     | Indore  | Delhi    | Bangalore |
|----------------|-----------|------------|--------|----------|---------|----------|-----------|
| Price (Rs/Qtl) | Closed    | Closed     | Closed | 800-1000 | 300-900 | 700-1000 | 600-1200  |
| Arrivals (Qtl) | Closed    | Closed     | Closed | 9000     | 25000   | 21000    | 15000     |