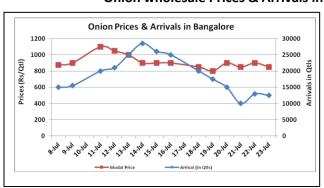

# Onion wholesale Prices & Arrivals in Producing & Consumption Centers

(Source: AGRIWATCH)

Note: The above graph is made on data collected by Agriwatch through private sources because Agmarknet data are not consistent and lots of gaps in reporting.

### Onion Prices & Arrivals in Major Mandis as on 23. July. 2016

| Mandis         | Lasalgaon | Pimpalgaon | Niphad | Pune   | Indore  | Delhi    | Bangalore |
|----------------|-----------|------------|--------|--------|---------|----------|-----------|
| Price (Rs/Qtl) | Closed    | Closed     | Closed | Closed | 300-900 | 700-1200 | 500-1200  |
| Arrivals (Qtl) | Closed    | Closed     | Closed | Closed | 40000   | 15000    | 12500     |

#### Onion Prices & Arrivals in Major Mandis as on 22. July. 2016

| Mandis         | Lasalgaon | Pimpalgaon | Niphad | Pune     | Indore   | Delhi    | Bangalore |
|----------------|-----------|------------|--------|----------|----------|----------|-----------|
| Price (Rs/QtI) | Closed    | Closed     | Closed | 700-1000 | 300-1000 | 700-1200 | 600-1200  |
| Arrivals (Qtl) | Closed    | Closed     | Closed | 15000    | 32500    | 22500    | 13000     |

(Source: AGRIWATCH)

**Wholesale and Retail Prices in Major Markets:** 

| Wholesale and Retail Prices in Major Markets: |                  |        |        |               |        |        |                         |       |       |                  |        |
|-----------------------------------------------|------------------|--------|--------|---------------|--------|--------|-------------------------|-------|-------|------------------|--------|
| Duines in                                     | Wholesale Prices |        |        |               |        |        |                         |       |       | Consumer Affairs |        |
| Prices in Rs/Quintal                          | 23.July.2016#    |        |        | 22.July.2016# |        |        | Agmarknet 22.July.2016* |       |       | 22.July.         |        |
| Market                                        | Min.             | Max.   | Modal  | Min.          | Max.   | Modal  | Min.                    | Max.  | Modal | Wholesale        | Retail |
| iviaiket                                      | Price            | Price  | Price  | Price         | Price  | Price  | Price                   | Price | Price | Price            | Price  |
| Delhi                                         | 700              | 1200   | 900    | 700           | 1200   | 900    | 425                     | 1150  | 738   | 750              | 2200   |
| Lasalgaon                                     | Closed           | Closed | Closed | Closed        | Closed | Closed | -                       | -     | -     | -                | -      |
| Pimpalgaon                                    | Closed           | Closed | Closed | Closed        | Closed | Closed | 1                       | 1     | 1     | -                | -      |
| Pune                                          | Closed           | Closed | Closed | 700           | 1000   | 850    | 500                     | 1000  | 900   | -                | -      |
| Mumbai                                        | 800              | 1100   | 950    | 700           | 1000   | 850    | 700                     | 1000  | 850   | 800              | 1800   |
| Indore                                        | 300              | 900    | 600    | 300           | 1000   | 650    | 100                     | 875   | 500   | 800              | 1000   |
| Bangalore                                     | 500              | 1200   | 850    | 600           | 1200   | 900    | 800                     | 1000  | 900   | 1200             | 1600   |
| Ahmednagar                                    | 200              | 900    | 550    | 200           | 900    | 550    | -                       | -     | -     | -                | -      |
| Solapur                                       | 300              | 1000   | 650    | 200           | 1000   | 600    | 100                     | 1360  | 650   | -                | -      |