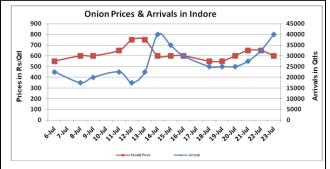

#### **Onion Fundamentals:**

- In Nashik district, almost all the market reported closed from last couple of days due to traders strike against government decision of recovering commission from traders instead of farmers.
- According to news sources, Pimpalgaon APMC has invited new traders to get license to resume onion auction which is closed amid strike by traders who have surrendered their license to APMC.
- In Karnataka, so far approximately 48657 hectares of kharif area has been sown in market compared to 56265 hectares of area in corresponding period of 2015.
- In Indore, modal onion prices are trading near Rs 600/ quintal compared to Rs 1540/ quintal in corresponding period of 2015. Prices are comparatively lower this year because of higher production.

# Onion wholesale Prices & Arrivals in Producing & Consumption Centers

(Source: AGRIWATCH)

Note: The above graph is made on data collected by Agriwatch through private sources because Agmarknet data are not consistent and lots of gaps in reporting.

(Source: AGRIWATCH)

**Wholesale and Retail Prices in Major Markets:** 

| Wholesale and Retail Prices in Major Markets: |                  |        |        |               |        |        |                         |       |       |                  |        |
|-----------------------------------------------|------------------|--------|--------|---------------|--------|--------|-------------------------|-------|-------|------------------|--------|
| Duines in                                     | Wholesale Prices |        |        |               |        |        |                         |       |       | Consumer Affairs |        |
| Prices in Rs/Quintal                          | 23.July.2016#    |        |        | 22.July.2016# |        |        | Agmarknet 22.July.2016* |       |       | 22.July.         |        |
| Market                                        | Min.             | Max.   | Modal  | Min.          | Max.   | Modal  | Min.                    | Max.  | Modal | Wholesale        | Retail |
| iviaiket                                      | Price            | Price  | Price  | Price         | Price  | Price  | Price                   | Price | Price | Price            | Price  |
| Delhi                                         | 700              | 1200   | 900    | 700           | 1200   | 900    | 425                     | 1150  | 738   | 750              | 2200   |
| Lasalgaon                                     | Closed           | Closed | Closed | Closed        | Closed | Closed | -                       | -     | -     | -                | -      |
| Pimpalgaon                                    | Closed           | Closed | Closed | Closed        | Closed | Closed | 1                       | 1     | 1     | -                | -      |
| Pune                                          | Closed           | Closed | Closed | 700           | 1000   | 850    | 500                     | 1000  | 900   | -                | -      |
| Mumbai                                        | 800              | 1100   | 950    | 700           | 1000   | 850    | 700                     | 1000  | 850   | 800              | 1800   |
| Indore                                        | 300              | 900    | 600    | 300           | 1000   | 650    | 100                     | 875   | 500   | 800              | 1000   |
| Bangalore                                     | 500              | 1200   | 850    | 600           | 1200   | 900    | 800                     | 1000  | 900   | 1200             | 1600   |
| Ahmednagar                                    | 200              | 900    | 550    | 200           | 900    | 550    | -                       | -     | -     | -                | -      |
| Solapur                                       | 300              | 1000   | 650    | 200           | 1000   | 600    | 100                     | 1360  | 650   | -                | -      |