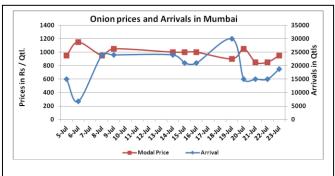

# Onion wholesale Prices & Arrivals in Producing & Consumption Centers

(Source: AGRIWATCH)

Note: The above graph is made on data collected by Agriwatch through private sources because Agmarknet data are not consistent and lots of gaps in reporting.

(Source: AGRIWATCH)

**Wholesale and Retail Prices in Major Markets:** 

| Wholesale and Retail Prices in Major Markets: |                  |        |        |               |        |        |                         |       |       |                  |        |
|-----------------------------------------------|------------------|--------|--------|---------------|--------|--------|-------------------------|-------|-------|------------------|--------|
| Duines in                                     | Wholesale Prices |        |        |               |        |        |                         |       |       | Consumer Affairs |        |
| Prices in Rs/Quintal                          | 23.July.2016#    |        |        | 22.July.2016# |        |        | Agmarknet 22.July.2016* |       |       | 22.July.         |        |
| Market                                        | Min.             | Max.   | Modal  | Min.          | Max.   | Modal  | Min.                    | Max.  | Modal | Wholesale        | Retail |
| iviaiket                                      | Price            | Price  | Price  | Price         | Price  | Price  | Price                   | Price | Price | Price            | Price  |
| Delhi                                         | 700              | 1200   | 900    | 700           | 1200   | 900    | 425                     | 1150  | 738   | 750              | 2200   |
| Lasalgaon                                     | Closed           | Closed | Closed | Closed        | Closed | Closed | -                       | -     | -     | -                | -      |
| Pimpalgaon                                    | Closed           | Closed | Closed | Closed        | Closed | Closed | 1                       | 1     | 1     | -                | -      |
| Pune                                          | Closed           | Closed | Closed | 700           | 1000   | 850    | 500                     | 1000  | 900   | -                | -      |
| Mumbai                                        | 800              | 1100   | 950    | 700           | 1000   | 850    | 700                     | 1000  | 850   | 800              | 1800   |
| Indore                                        | 300              | 900    | 600    | 300           | 1000   | 650    | 100                     | 875   | 500   | 800              | 1000   |
| Bangalore                                     | 500              | 1200   | 850    | 600           | 1200   | 900    | 800                     | 1000  | 900   | 1200             | 1600   |
| Ahmednagar                                    | 200              | 900    | 550    | 200           | 900    | 550    | -                       | -     | -     | -                | -      |
| Solapur                                       | 300              | 1000   | 650    | 200           | 1000   | 600    | 100                     | 1360  | 650   | -                | -      |