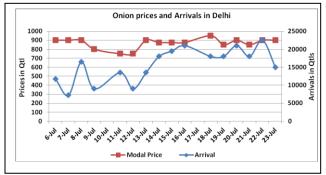

# Onion wholesale Prices & Arrivals in Producing & Consumption Centers

(Source: AGRIWATCH)

Note: The above graph is made on data collected by Agriwatch through private sources because Agmarknet data are not consistent and lots of gaps in reporting.

(Source: AGRIWATCH)

**Wholesale and Retail Prices in Major Markets:** 

| Wholesale and Retail Prices in Major Markets: |                  |        |        |               |        |        |                         |       |       |                  |        |
|-----------------------------------------------|------------------|--------|--------|---------------|--------|--------|-------------------------|-------|-------|------------------|--------|
| Duines in                                     | Wholesale Prices |        |        |               |        |        |                         |       |       | Consumer Affairs |        |
| Prices in Rs/Quintal                          | 23.July.2016#    |        |        | 22.July.2016# |        |        | Agmarknet 22.July.2016* |       |       | 22.July.         |        |
| Market                                        | Min.             | Max.   | Modal  | Min.          | Max.   | Modal  | Min.                    | Max.  | Modal | Wholesale        | Retail |
| iviaiket                                      | Price            | Price  | Price  | Price         | Price  | Price  | Price                   | Price | Price | Price            | Price  |
| Delhi                                         | 700              | 1200   | 900    | 700           | 1200   | 900    | 425                     | 1150  | 738   | 750              | 2200   |
| Lasalgaon                                     | Closed           | Closed | Closed | Closed        | Closed | Closed | -                       | -     | -     | -                | -      |
| Pimpalgaon                                    | Closed           | Closed | Closed | Closed        | Closed | Closed | 1                       | 1     | 1     | -                | -      |
| Pune                                          | Closed           | Closed | Closed | 700           | 1000   | 850    | 500                     | 1000  | 900   | -                | -      |
| Mumbai                                        | 800              | 1100   | 950    | 700           | 1000   | 850    | 700                     | 1000  | 850   | 800              | 1800   |
| Indore                                        | 300              | 900    | 600    | 300           | 1000   | 650    | 100                     | 875   | 500   | 800              | 1000   |
| Bangalore                                     | 500              | 1200   | 850    | 600           | 1200   | 900    | 800                     | 1000  | 900   | 1200             | 1600   |
| Ahmednagar                                    | 200              | 900    | 550    | 200           | 900    | 550    | -                       | -     | -     | -                | -      |
| Solapur                                       | 300              | 1000   | 650    | 200           | 1000   | 600    | 100                     | 1360  | 650   | -                | -      |