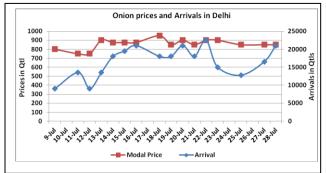

#### **Onion Fundamentals:**

- In Delhi, modal onion prices are trading in the range of Rs 875/quintal compared to Rs 1800/ quintal in corresponding period of 2015.
- In Indore, modal onion prices are trading near Rs 600/ quintal compared to Rs 1540/ quintal in corresponding period of 2015. Prices are comparatively lower this year because of higher production.
- In Karnataka, as on 25.7.2016 so far approximately 64514 hectares of kharif area has been sown compared to 57001 hectares of area in corresponding period of 2015.
- Dhardwad, Gadag and Chitradurga are the major Kharif onion growing districts in Karnataka.

# Onion wholesale Prices & Arrivals in Producing & Consumption Centers

(Source: AGRIWATCH)

Note: The above graph is made on data collected by Agriwatch through private sources because Agmarknet data are not consistent and lots of gaps in reporting.

## Wholesale and Retail Prices in Major Markets:

|                      | Wholesale Prices |               |                |               |               |                |                         |               |                |                    | Consumer Affairs |  |
|----------------------|------------------|---------------|----------------|---------------|---------------|----------------|-------------------------|---------------|----------------|--------------------|------------------|--|
| Prices in Rs/Quintal | 27.July.2016#    |               |                | 26.July.2016# |               |                | Agmarknet 26.July.2016* |               |                | 27.July.           |                  |  |
| Market               | Min.<br>Price    | Max.<br>Price | Modal<br>Price | Min.<br>Price | Max.<br>Price | Modal<br>Price | Min.<br>Price           | Max.<br>Price | Modal<br>Price | Wholesale<br>Price | Retail<br>Price  |  |
| Delhi                | 700              | 1200          | 850            | 700           | 1200          | 850            | 375                     | 1300          | 858            | 825                | 2200             |  |
| Lasalgaon            | 500              | 900           | 700            | 600           | 850           | 725            | 400                     | 952           | 844            | -                  | -                |  |
| Pimpalgaon           | 750              | 900           | 850            | 650           | 800           | 700            | 250                     | 900           | 655            | -                  | -                |  |
| Pune                 | 600              | 900           | 750            | 600           | 1000          | 800            | 400                     | 950           | 800            | -                  | -                |  |
| Mumbai               | 700              | 1000          | 850            | 700           | 1100          | 900            | 800                     | 1000          | 900            | 900                | 1900             |  |
| Indore               | 300              | 800           | 550            | 300           | 800           | 550            | -                       | -             | -              | 800                | 1000             |  |
| Bangalore            | 500              | 1200          | 850            | 500           | 1200          | 850            | 800                     | 1000          | 900            | 1600               | 2000             |  |
| Ahmednagar           | 100              | 1000          | 550            | 100           | 1000          | 550            | -                       | -             | -              | -                  | -                |  |
| Solapur              | 200              | 800           | 500            | 200           | 900           | 550            | 100                     | 1050          | 500            | -                  | -                |  |

# **Onion Arrivals in Major Markets:**

| Arrivals in Qtls | Ahmedabad | Pune  | Mumbai | Delhi | Indore | Bangalore | Ahmednagar | Solapur |
|------------------|-----------|-------|--------|-------|--------|-----------|------------|---------|
| 27th July*       | 6897      | 22500 | 16500  | 21000 | 20000  | 20000     | 50000      | 6000    |
| 26th July*       | 7034      | 15000 | 18000  | 16500 | 30000  | 17500     | 50000      | 6000    |
| 26th July#       | 7034      | 9460  | 8050   | 13006 | -      | 17650     | -          | 6840    |