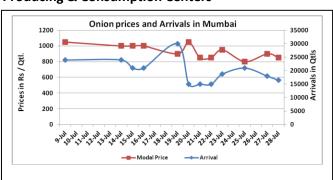

# Onion wholesale Prices & Arrivals in Producing & Consumption Centers

(Source: AGRIWATCH)

Note: The above graph is made on data collected by Agriwatch through private sources because Agmarknet data are not consistent and lots of gaps in reporting.

## Wholesale and Retail Prices in Major Markets:

|                      | Wholesale Prices |               |                |               |               |                |                         |               |                |                    | Consumer Affairs |  |
|----------------------|------------------|---------------|----------------|---------------|---------------|----------------|-------------------------|---------------|----------------|--------------------|------------------|--|
| Prices in Rs/Quintal | 27.July.2016#    |               |                | 26.July.2016# |               |                | Agmarknet 26.July.2016* |               |                | 27.July.           |                  |  |
| Market               | Min.<br>Price    | Max.<br>Price | Modal<br>Price | Min.<br>Price | Max.<br>Price | Modal<br>Price | Min.<br>Price           | Max.<br>Price | Modal<br>Price | Wholesale<br>Price | Retail<br>Price  |  |
| Delhi                | 700              | 1200          | 850            | 700           | 1200          | 850            | 375                     | 1300          | 858            | 825                | 2200             |  |
| Lasalgaon            | 500              | 900           | 700            | 600           | 850           | 725            | 400                     | 952           | 844            | -                  | -                |  |
| Pimpalgaon           | 750              | 900           | 850            | 650           | 800           | 700            | 250                     | 900           | 655            | -                  | -                |  |
| Pune                 | 600              | 900           | 750            | 600           | 1000          | 800            | 400                     | 950           | 800            | -                  | -                |  |
| Mumbai               | 700              | 1000          | 850            | 700           | 1100          | 900            | 800                     | 1000          | 900            | 900                | 1900             |  |
| Indore               | 300              | 800           | 550            | 300           | 800           | 550            | -                       | -             | -              | 800                | 1000             |  |
| Bangalore            | 500              | 1200          | 850            | 500           | 1200          | 850            | 800                     | 1000          | 900            | 1600               | 2000             |  |
| Ahmednagar           | 100              | 1000          | 550            | 100           | 1000          | 550            | -                       | -             | -              | -                  | -                |  |
| Solapur              | 200              | 800           | 500            | 200           | 900           | 550            | 100                     | 1050          | 500            | -                  | -                |  |

# **Onion Arrivals in Major Markets:**

| Arrivals in Qtls | Ahmedabad | Pune  | Mumbai | Delhi | Indore | Bangalore | Ahmednagar | Solapur |
|------------------|-----------|-------|--------|-------|--------|-----------|------------|---------|
| 27th July*       | 6897      | 22500 | 16500  | 21000 | 20000  | 20000     | 50000      | 6000    |
| 26th July*       | 7034      | 15000 | 18000  | 16500 | 30000  | 17500     | 50000      | 6000    |
| 26th July#       | 7034      | 9460  | 8050   | 13006 | -      | 17650     | -          | 6840    |