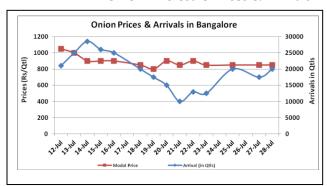

# Onion wholesale Prices & Arrivals in Producing & Consumption Centers

(Source: AGRIWATCH)

Note: The above graph is made on data collected by Agriwatch through private sources because Agmarknet data are not consistent and lots of gaps in reporting.

### Onion Prices & Arrivals in Major Mandis as on 27. July. 2016

| Mandis         | Lasalgaon | Pimpalgaon Niphad |         | Pune    | Indore  | Delhi    | Bangalore |
|----------------|-----------|-------------------|---------|---------|---------|----------|-----------|
| Price (Rs/Qtl) | 500-900   | 750-900           | 300-850 | 600-900 | 300-800 | 700-1200 | 500-1200  |
| Arrivals (Qtl) | 1600      | 1000              | 100     | 22500   | 20000   | 21000    | 20000     |

Onion Prices & Arrivals in Major Mandis as on 26.July.2016

| Mandis         | Lasalgaon | Pimpalgaon Niphad |         | Pune     | Indore  | Delhi    | Bangalore |  |
|----------------|-----------|-------------------|---------|----------|---------|----------|-----------|--|
| Price (Rs/Qtl) | 600-850   | 650-800           | 450-750 | 600-1000 | 300-800 | 700-1200 | 500-1200  |  |
| Arrivals (Qtl) | 700       | 4000              | 700     | 15000    | 30000   | 16500    | 17500     |  |

## Wholesale and Retail Prices in Major Markets:

|                      | Wholesale Prices |               |                |               |               |                |                         |               |                |                    | Consumer Affairs |  |
|----------------------|------------------|---------------|----------------|---------------|---------------|----------------|-------------------------|---------------|----------------|--------------------|------------------|--|
| Prices in Rs/Quintal | 27.July.2016#    |               |                | 26.July.2016# |               |                | Agmarknet 26.July.2016* |               |                | 27.July.           |                  |  |
| Market               | Min.<br>Price    | Max.<br>Price | Modal<br>Price | Min.<br>Price | Max.<br>Price | Modal<br>Price | Min.<br>Price           | Max.<br>Price | Modal<br>Price | Wholesale<br>Price | Retail<br>Price  |  |
| Delhi                | 700              | 1200          | 850            | 700           | 1200          | 850            | 375                     | 1300          | 858            | 825                | 2200             |  |
| Lasalgaon            | 500              | 900           | 700            | 600           | 850           | 725            | 400                     | 952           | 844            | -                  | -                |  |
| Pimpalgaon           | 750              | 900           | 850            | 650           | 800           | 700            | 250                     | 900           | 655            | -                  | -                |  |
| Pune                 | 600              | 900           | 750            | 600           | 1000          | 800            | 400                     | 950           | 800            | -                  | -                |  |
| Mumbai               | 700              | 1000          | 850            | 700           | 1100          | 900            | 800                     | 1000          | 900            | 900                | 1900             |  |
| Indore               | 300              | 800           | 550            | 300           | 800           | 550            | -                       | -             | -              | 800                | 1000             |  |
| Bangalore            | 500              | 1200          | 850            | 500           | 1200          | 850            | 800                     | 1000          | 900            | 1600               | 2000             |  |
| Ahmednagar           | 100              | 1000          | 550            | 100           | 1000          | 550            | -                       | -             | -              | -                  | -                |  |
| Solapur              | 200              | 800           | 500            | 200           | 900           | 550            | 100                     | 1050          | 500            | -                  | -                |  |

# **Onion Arrivals in Major Markets:**

| Arrivals in Qtls | Ahmedabad | Pune  | Mumbai | Delhi | Indore | Bangalore | Ahmednagar | Solapur |
|------------------|-----------|-------|--------|-------|--------|-----------|------------|---------|
| 27th July*       | 6897      | 22500 | 16500  | 21000 | 20000  | 20000     | 50000      | 6000    |
| 26th July*       | 7034      | 15000 | 18000  | 16500 | 30000  | 17500     | 50000      | 6000    |
| 26th July#       | 7034      | 9460  | 8050   | 13006 | -      | 17650     | -          | 6840    |