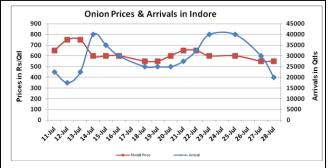

#### **Onion Fundamentals:**

- In Delhi, modal onion prices are trading in the range of Rs 875/quintal compared to Rs 1800/ quintal in corresponding period of 2015.
- In Indore, modal onion prices are trading near Rs 600/ quintal compared to Rs 1540/ quintal in corresponding period of 2015. Prices are comparatively lower this year because of higher production.
- In Karnataka, as on 25.7.2016 so far approximately 64514 hectares of kharif area has been sown compared to 57001 hectares of area in corresponding period of 2015.
- Dhardwad, Gadag and Chitradurga are the major Kharif onion growing districts in Karnataka.

# Onion wholesale Prices & Arrivals in Producing & Consumption Centers

(Source: AGRIWATCH)

Note: The above graph is made on data collected by Agriwatch through private sources because Agmarknet data are not consistent and lots of gaps in reporting.

## Wholesale and Retail Prices in Major Markets:

|                      | Wholesale Prices |               |                |               |               |                |                         |               |                |                    | Consumer Affairs |  |
|----------------------|------------------|---------------|----------------|---------------|---------------|----------------|-------------------------|---------------|----------------|--------------------|------------------|--|
| Prices in Rs/Quintal | 27.July.2016#    |               |                | 26.July.2016# |               |                | Agmarknet 26.July.2016* |               |                | 27.July.           |                  |  |
| Market               | Min.<br>Price    | Max.<br>Price | Modal<br>Price | Min.<br>Price | Max.<br>Price | Modal<br>Price | Min.<br>Price           | Max.<br>Price | Modal<br>Price | Wholesale<br>Price | Retail<br>Price  |  |
| Delhi                | 700              | 1200          | 850            | 700           | 1200          | 850            | 375                     | 1300          | 858            | 825                | 2200             |  |
| Lasalgaon            | 500              | 900           | 700            | 600           | 850           | 725            | 400                     | 952           | 844            | -                  | -                |  |
| Pimpalgaon           | 750              | 900           | 850            | 650           | 800           | 700            | 250                     | 900           | 655            | -                  | -                |  |
| Pune                 | 600              | 900           | 750            | 600           | 1000          | 800            | 400                     | 950           | 800            | -                  | -                |  |
| Mumbai               | 700              | 1000          | 850            | 700           | 1100          | 900            | 800                     | 1000          | 900            | 900                | 1900             |  |
| Indore               | 300              | 800           | 550            | 300           | 800           | 550            | -                       | -             | -              | 800                | 1000             |  |
| Bangalore            | 500              | 1200          | 850            | 500           | 1200          | 850            | 800                     | 1000          | 900            | 1600               | 2000             |  |
| Ahmednagar           | 100              | 1000          | 550            | 100           | 1000          | 550            | -                       | -             | -              | -                  | -                |  |
| Solapur              | 200              | 800           | 500            | 200           | 900           | 550            | 100                     | 1050          | 500            | -                  | -                |  |

# **Onion Arrivals in Major Markets:**

| Arrivals in Qtls | Ahmedabad | Pune  | Mumbai | Delhi | Indore | Bangalore | Ahmednagar | Solapur |
|------------------|-----------|-------|--------|-------|--------|-----------|------------|---------|
| 27th July*       | 6897      | 22500 | 16500  | 21000 | 20000  | 20000     | 50000      | 6000    |
| 26th July*       | 7034      | 15000 | 18000  | 16500 | 30000  | 17500     | 50000      | 6000    |
| 26th July#       | 7034      | 9460  | 8050   | 13006 | -      | 17650     | -          | 6840    |