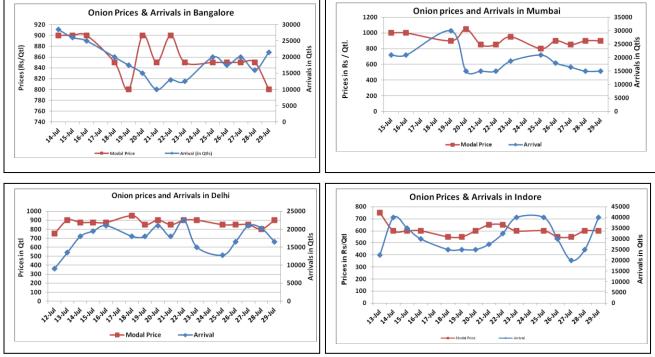

# **Onion wholesale Prices & Arrivals in Producing & Consumption Centers**

(Source: AGRIWATCH)

Note: The above graph is made on data collected by Agriwatch through private sources because Agmarknet data are not consistent and lots of gaps in reporting.

Small Farmers' Agribusiness Consortium

| Prices in<br>Rs/Quintal | Wholesale Prices |               |                |               |               |                |                         |               |                | Consumer Affairs   |                 |
|-------------------------|------------------|---------------|----------------|---------------|---------------|----------------|-------------------------|---------------|----------------|--------------------|-----------------|
|                         | 29.July.2016#    |               |                | 28.July.2016# |               |                | Agmarknet 28.July.2016* |               |                | 29.July.           |                 |
| Market                  | Min.<br>Price    | Max.<br>Price | Modal<br>Price | Min.<br>Price | Max.<br>Price | Modal<br>Price | Min.<br>Price           | Max.<br>Price | Modal<br>Price | Wholesale<br>Price | Retail<br>Price |
| Delhi                   | 700              | 1200          | 900            | 700           | 1150          | 800            | 375                     | 1175          | 821            | 825                | 2200            |
| Lasalgaon               | 650              | 900           | 775            | 750           | 900           | 825            | -                       | -             | -              | -                  | -               |
| Pimpalgaon              | 550              | 900           | 825            | 500           | 920           | 825            | 300                     | 922           | 670            | -                  | -               |
| Pune                    | 500              | 900           | 700            | 500           | 900           | 700            | 400                     | 900           | 800            | -                  | -               |
| Mumbai                  | 700              | 1100          | 900            | 700           | 1100          | 900            | 700                     | 1000          | 850            | 850                | 1700            |
| Indore                  | 300              | 900           | 600            | 300           | 900           | 600            | 100                     | 800           | 500            | 800                | 1000            |
| Bangalore               | 500              | 1100          | 800            | 500           | 1200          | 850            | 800                     | 1000          | 900            | 1600               | 2000            |
| Ahmednagar              | 100              | 900           | 500            | 100           | 900           | 500            | 100                     | 1025          | 800            | -                  | -               |
| Solapur                 | 200              | 800           | 500            | 200           | 700           | 450            | 100                     | 1150          | 500            | -                  | -               |

#### Wholesale and Retail Prices in Major Markets:

(Source: #Agriwatch,\*Agmarknet)

### **Onion Arrivals in Major Markets:**

| Arrivals in Qtls | Ahmedabad | Pune  | Mumbai | Delhi | Indore | Bangalore | Ahmednagar | Solapur |
|------------------|-----------|-------|--------|-------|--------|-----------|------------|---------|
| 29th July*       | 9148      | 22500 | 15000  | 16500 | 40000  | 21500     | 60000      | 5000    |
| 28th July*       | 4457      | 21000 | 15000  | 20250 | 25000  | 16000     | 60000      | 5000    |
| 28th July#       | 4457      | 8390  | 7350   | 11039 | 9040   | 16360     | 23140      | 5780    |