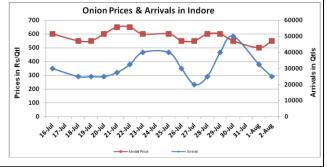

### **Onion wholesale Prices & Arrivals in Producing & Consumption Centers**

(Source: AGRIWATCH)

Note: The above graph is made on data collected by Agriwatch through private sources because Agmarknet data are not consistent and lots of gaps in reporting.

### Onion Prices & Arrivals in Major Mandis as on 02. Aug. 2016

| Mandis         | Lasalgaon | Pimpalgaon | Niphad | Pune    | Indore  | Delhi    | Bangalore |
|----------------|-----------|------------|--------|---------|---------|----------|-----------|
| Price (Rs/Qtl) | Closed    | Closed     | Closed | 500-900 | 300-800 | 500-1000 | 500-1200  |
| Arrivals (Qtl) | Closed    | Closed     | Closed | 18750   | 25000   | 13500    | 17500     |

Onion Prices & Arrivals in Major Mandis as on 01.Aug.2016

| Mandis         | Lasalgaon | Pimpalgaon Niphad |         | Pune    | Indore  | Delhi   | Bangalore |
|----------------|-----------|-------------------|---------|---------|---------|---------|-----------|
| Price (Rs/Qtl) | 500-850   | 750-850           | 300-850 | 500-900 | 300-700 | 500-900 | 500-1100  |
| Arrivals (Qtl) | 1750      | 2000              | 300     | 22500   | 32500   | 14250   | 22500     |

## Wholesale and Retail Prices in Major Markets:

| Prices in Rs/Quintal | Wholesale Prices |        |        |              |       |       |                           |       |       | Consumer Affairs |        |
|----------------------|------------------|--------|--------|--------------|-------|-------|---------------------------|-------|-------|------------------|--------|
|                      | 02.Aug.2016#     |        |        | 01.Aug.2016# |       |       | Agmarknet<br>01.Aug.2016* |       |       | 2.Aug.2016       |        |
| Market               | Min.             | Max.   | Modal  | Min.         | Max.  | Modal | Min.                      | Max.  | Modal | Wholesale        | Retail |
| iviaiket             | Price            | Price  | Price  | Price        | Price | Price | Price                     | Price | Price | Price            | Price  |
| Delhi                | 500              | 1000   | 800    | 500          | 900   | 800   | 300                       | 1063  | 777   | 775              | 2200   |
| Lasalgaon            | Closed           | Closed | Closed | 500          | 850   | 675   | 400                       | 868   | 811   | -                | -      |
| Pimpalgaon           | Closed           | Closed | Closed | 750          | 850   | 825   | 250                       | 901   | 710   | -                | -      |
| Pune                 | 500              | 900    | 700    | 500          | 900   | 700   | 500                       | 900   | 800   | -                | -      |
| Mumbai               | 700              | 1000   | 850    | 700          | 900   | 800   | 750                       | 1000  | 900   | 875              | 1700   |
| Indore               | 300              | 800    | 550    | 300          | 700   | 500   | -                         | -     | -     | 800              | 1000   |
| Bangalore            | 500              | 1200   | 850    | 500          | 1100  | 800   | 400                       | 600   | 500   | 1600             | 2000   |
| Ahmednagar           | 100              | 900    | 500    | 100          | 900   | 500   | 100                       | 1050  | 800   | -                | -      |
| Solapur              | 200              | 1100   | 650    | 500          | 1000  | 750   | 100                       | 1200  | 500   | -                | -      |

## **Onion Arrivals in Major Markets:**

| Arrivals in Qtls | Ahmedabad | Pune  | Mumbai | Delhi | Indore | Bangalore | Ahmednagar | Solapur |  |
|------------------|-----------|-------|--------|-------|--------|-----------|------------|---------|--|
| 02nd Aug*        | 4870      | 18750 | 15000  | 13500 | 25000  | 17500     | 35000      | 6000    |  |
| 01st Aug*        | 6509      | 22500 | 18000  | 14250 | 32500  | 22500     | 35000      | 6500    |  |
| 01st Aug #       | NR        | 7060  | 10750  | 1697  | NR     | 23820     | 21020      | 5440    |  |