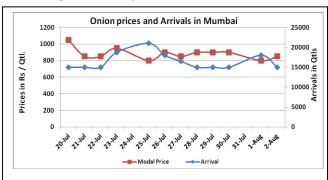

### **Onion wholesale Prices & Arrivals in Producing & Consumption Centers**

(Source: AGRIWATCH)

Note: The above graph is made on data collected by Agriwatch through private sources because Agmarknet data are not consistent and lots of gaps in reporting.

## Wholesale and Retail Prices in Major Markets:

| Prices in Rs/Quintal | Wholesale Prices |        |        |              |       |       |                           |       |       | Consumer Affairs |        |
|----------------------|------------------|--------|--------|--------------|-------|-------|---------------------------|-------|-------|------------------|--------|
|                      | 02.Aug.2016#     |        |        | 01.Aug.2016# |       |       | Agmarknet<br>01.Aug.2016* |       |       | 2.Aug.2016       |        |
| Market               | Min.             | Max.   | Modal  | Min.         | Max.  | Modal | Min.                      | Max.  | Modal | Wholesale        | Retail |
| iviaiket             | Price            | Price  | Price  | Price        | Price | Price | Price                     | Price | Price | Price            | Price  |
| Delhi                | 500              | 1000   | 800    | 500          | 900   | 800   | 300                       | 1063  | 777   | 775              | 2200   |
| Lasalgaon            | Closed           | Closed | Closed | 500          | 850   | 675   | 400                       | 868   | 811   | -                | -      |
| Pimpalgaon           | Closed           | Closed | Closed | 750          | 850   | 825   | 250                       | 901   | 710   | -                | -      |
| Pune                 | 500              | 900    | 700    | 500          | 900   | 700   | 500                       | 900   | 800   | -                | -      |
| Mumbai               | 700              | 1000   | 850    | 700          | 900   | 800   | 750                       | 1000  | 900   | 875              | 1700   |
| Indore               | 300              | 800    | 550    | 300          | 700   | 500   | -                         | -     | -     | 800              | 1000   |
| Bangalore            | 500              | 1200   | 850    | 500          | 1100  | 800   | 400                       | 600   | 500   | 1600             | 2000   |
| Ahmednagar           | 100              | 900    | 500    | 100          | 900   | 500   | 100                       | 1050  | 800   | -                | -      |
| Solapur              | 200              | 1100   | 650    | 500          | 1000  | 750   | 100                       | 1200  | 500   | -                | -      |

## **Onion Arrivals in Major Markets:**

| Arrivals in Qtls | Ahmedabad | Pune  | Mumbai | Delhi | Indore | Bangalore | Ahmednagar | Solapur |  |
|------------------|-----------|-------|--------|-------|--------|-----------|------------|---------|--|
| 02nd Aug*        | 4870      | 18750 | 15000  | 13500 | 25000  | 17500     | 35000      | 6000    |  |
| 01st Aug*        | 6509      | 22500 | 18000  | 14250 | 32500  | 22500     | 35000      | 6500    |  |
| 01st Aug #       | NR        | 7060  | 10750  | 1697  | NR     | 23820     | 21020      | 5440    |  |