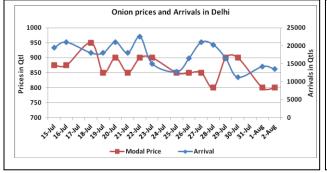

### **Onion wholesale Prices & Arrivals in Producing & Consumption Centers**

(Source: AGRIWATCH)

Note: The above graph is made on data collected by Agriwatch through private sources because Agmarknet data are not consistent and lots of gaps in reporting.

## Wholesale and Retail Prices in Major Markets:

| Prices in Rs/Quintal | Wholesale Prices |        |        |              |       |       |                           |       |       | Consumer Affairs |        |
|----------------------|------------------|--------|--------|--------------|-------|-------|---------------------------|-------|-------|------------------|--------|
|                      | 02.Aug.2016#     |        |        | 01.Aug.2016# |       |       | Agmarknet<br>01.Aug.2016* |       |       | 2.Aug.2016       |        |
| Market               | Min.             | Max.   | Modal  | Min.         | Max.  | Modal | Min.                      | Max.  | Modal | Wholesale        | Retail |
| iviaiket             | Price            | Price  | Price  | Price        | Price | Price | Price                     | Price | Price | Price            | Price  |
| Delhi                | 500              | 1000   | 800    | 500          | 900   | 800   | 300                       | 1063  | 777   | 775              | 2200   |
| Lasalgaon            | Closed           | Closed | Closed | 500          | 850   | 675   | 400                       | 868   | 811   | -                | -      |
| Pimpalgaon           | Closed           | Closed | Closed | 750          | 850   | 825   | 250                       | 901   | 710   | -                | -      |
| Pune                 | 500              | 900    | 700    | 500          | 900   | 700   | 500                       | 900   | 800   | -                | -      |
| Mumbai               | 700              | 1000   | 850    | 700          | 900   | 800   | 750                       | 1000  | 900   | 875              | 1700   |
| Indore               | 300              | 800    | 550    | 300          | 700   | 500   | -                         | -     | -     | 800              | 1000   |
| Bangalore            | 500              | 1200   | 850    | 500          | 1100  | 800   | 400                       | 600   | 500   | 1600             | 2000   |
| Ahmednagar           | 100              | 900    | 500    | 100          | 900   | 500   | 100                       | 1050  | 800   | -                | -      |
| Solapur              | 200              | 1100   | 650    | 500          | 1000  | 750   | 100                       | 1200  | 500   | -                | -      |

## **Onion Arrivals in Major Markets:**

| Arrivals in Qtls | Ahmedabad | Pune  | Mumbai | Delhi | Indore | Bangalore | Ahmednagar | Solapur |  |
|------------------|-----------|-------|--------|-------|--------|-----------|------------|---------|--|
| 02nd Aug*        | 4870      | 18750 | 15000  | 13500 | 25000  | 17500     | 35000      | 6000    |  |
| 01st Aug*        | 6509      | 22500 | 18000  | 14250 | 32500  | 22500     | 35000      | 6500    |  |
| 01st Aug #       | NR        | 7060  | 10750  | 1697  | NR     | 23820     | 21020      | 5440    |  |