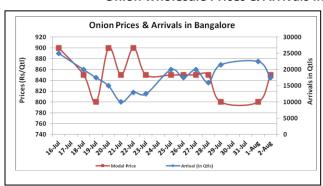

### **Onion wholesale Prices & Arrivals in Producing & Consumption Centers**

(Source: AGRIWATCH)

Note: The above graph is made on data collected by Agriwatch through private sources because Agmarknet data are not consistent and lots of gaps in reporting.

### Onion Prices & Arrivals in Major Mandis as on 02. Aug. 2016

| Mandis         | Lasalgaon | Pimpalgaon | Niphad | Pune    | Indore  | Delhi    | Bangalore |
|----------------|-----------|------------|--------|---------|---------|----------|-----------|
| Price (Rs/Qtl) | Closed    | Closed     | Closed | 500-900 | 300-800 | 500-1000 | 500-1200  |
| Arrivals (Qtl) | Closed    | Closed     | Closed | 18750   | 25000   | 13500    | 17500     |

Onion Prices & Arrivals in Major Mandis as on 01.Aug.2016

| Mandis         | Lasalgaon | Pimpalgaon Niphad |         | Pune    | Indore  | Delhi   | Bangalore |
|----------------|-----------|-------------------|---------|---------|---------|---------|-----------|
| Price (Rs/Qtl) | 500-850   | 750-850           | 300-850 | 500-900 | 300-700 | 500-900 | 500-1100  |
| Arrivals (Qtl) | 1750      | 2000              | 300     | 22500   | 32500   | 14250   | 22500     |

## Wholesale and Retail Prices in Major Markets:

| Prices in Rs/Quintal | Wholesale Prices |        |        |              |       |       |                           |       |       | Consumer Affairs |        |
|----------------------|------------------|--------|--------|--------------|-------|-------|---------------------------|-------|-------|------------------|--------|
|                      | 02.Aug.2016#     |        |        | 01.Aug.2016# |       |       | Agmarknet<br>01.Aug.2016* |       |       | 2.Aug.2016       |        |
| Market               | Min.             | Max.   | Modal  | Min.         | Max.  | Modal | Min.                      | Max.  | Modal | Wholesale        | Retail |
| iviaiket             | Price            | Price  | Price  | Price        | Price | Price | Price                     | Price | Price | Price            | Price  |
| Delhi                | 500              | 1000   | 800    | 500          | 900   | 800   | 300                       | 1063  | 777   | 775              | 2200   |
| Lasalgaon            | Closed           | Closed | Closed | 500          | 850   | 675   | 400                       | 868   | 811   | -                | -      |
| Pimpalgaon           | Closed           | Closed | Closed | 750          | 850   | 825   | 250                       | 901   | 710   | -                | -      |
| Pune                 | 500              | 900    | 700    | 500          | 900   | 700   | 500                       | 900   | 800   | -                | -      |
| Mumbai               | 700              | 1000   | 850    | 700          | 900   | 800   | 750                       | 1000  | 900   | 875              | 1700   |
| Indore               | 300              | 800    | 550    | 300          | 700   | 500   | -                         | -     | -     | 800              | 1000   |
| Bangalore            | 500              | 1200   | 850    | 500          | 1100  | 800   | 400                       | 600   | 500   | 1600             | 2000   |
| Ahmednagar           | 100              | 900    | 500    | 100          | 900   | 500   | 100                       | 1050  | 800   | -                | -      |
| Solapur              | 200              | 1100   | 650    | 500          | 1000  | 750   | 100                       | 1200  | 500   | -                | -      |

## **Onion Arrivals in Major Markets:**

| Arrivals in Qtls | Ahmedabad | Pune  | Mumbai | Delhi | Indore | Bangalore | Ahmednagar | Solapur |  |
|------------------|-----------|-------|--------|-------|--------|-----------|------------|---------|--|
| 02nd Aug*        | 4870      | 18750 | 15000  | 13500 | 25000  | 17500     | 35000      | 6000    |  |
| 01st Aug*        | 6509      | 22500 | 18000  | 14250 | 32500  | 22500     | 35000      | 6500    |  |
| 01st Aug #       | NR        | 7060  | 10750  | 1697  | NR     | 23820     | 21020      | 5440    |  |