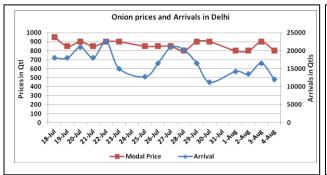

## **Onion Fundamentals:**

- In Delhi, modal onion prices are trading in the range of Rs 875/quintal compared to Rs 1800/ quintal in corresponding period of 2015.
- In Lasalgaon farmers are protesting for selling onion in gunny bags because it is increasing their cost by Rs 70-Rs 80/ quintal.
- In Maharashtra, kharif sowing is expected to be higher compared to previous year. Plantation is in progress in few regions and is completed in few regions depending upon the rains region to region.
- In A.P, as on 27.7.2016 normal sown area is 10943 hectares of the 28003 ha targeted area. So far 15335 ha of area are sown compared to 11352 ha in corresponding period of 2015.

## Onion wholesale Prices & Arrivals in Producing & Consumption Centers

(Source: AGRIWATCH)

Note: The above graph is made on data collected by Agriwatch through private sources because Agmarknet data are not consistent and lots of gaps in reporting.

## Wholesale and Retail Prices in Major Markets:

| Duines in            | Wholesale Prices |       |       |              |       |       |                           |       |       | Consumer Affairs |        |
|----------------------|------------------|-------|-------|--------------|-------|-------|---------------------------|-------|-------|------------------|--------|
| Prices in Rs/Quintal | 04.Aug.2016#     |       |       | 03.Aug.2016# |       |       | Agmarknet<br>03.Aug.2016* |       |       | 4.Aug.2016       |        |
| Market               | Min.             | Max.  | Modal | Min.         | Max.  | Modal | Min.                      | Max.  | Modal | Wholesale        | Retail |
| iviai ket            | Price            | Price | Price | Price        | Price | Price | Price                     | Price | Price | Price            | Price  |
| Delhi                | 600              | 1000  | 800   | 600          | 1200  | 900   | 300                       | 1200  | 816   | 825              | 2200   |
| Lasalgaon            | 500              | 850   | 675   | 500          | 800   | 650   | -                         | -     | -     | -                | -      |
| Pimpalgaon           | 750              | 920   | 835   | 800          | 800   | 800   | -                         | -     | -     | -                | -      |
| Pune                 | 500              | 1000  | 750   | 500          | 900   | 700   | 500                       | 1000  | 800   | -                | -      |
| Mumbai               | 700              | 1100  | 900   | 700          | 1100  | 900   | 700                       | 1100  | 900   | 850              | 1600   |
| Indore               | 300              | 800   | 550   | 300          | 800   | 550   | -                         | -     | -     | 800              | 1000   |
| Bangalore            | 500              | 1200  | 850   | 500          | 1100  | 800   | 600                       | 850   | 725   | 1600             | 2000   |
| Ahmednagar           | 200              | 1000  | 600   | 100          | 900   | 500   | -                         | -     | -     | -                | -      |
| Solapur              | 200              | 1000  | 600   | 200          | 900   | 550   | 100                       | 1200  | 500   | -                | _      |

# **Onion Arrivals in Major Markets:**

| Arrivals in Qtls | Ahmedabad | Pune  | Mumbai | Delhi | Indore | Bangalore | Ahmednagar | Solapur |
|------------------|-----------|-------|--------|-------|--------|-----------|------------|---------|
| 04th Aug*        | 7217      | 12000 | 10500  | 12000 | 30000  | 13500     | 30000      | 7000    |
| 03rd Aug*        | 4744      | 12000 | 7500   | 16500 | 30000  | 13500     | 35000      | 4000    |
| 03rd Aug #       | 4744      | 3170  | 4250   | 7125  | -      | 13620     | -          | 2400    |