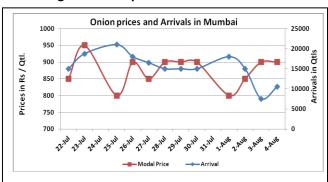

## Onion wholesale Prices & Arrivals in Producing & Consumption Centers

(Source: AGRIWATCH)

Note: The above graph is made on data collected by Agriwatch through private sources because Agmarknet data are not consistent and lots of gaps in reporting.

## Wholesale and Retail Prices in Major Markets:

| Duines in            | Wholesale Prices |       |       |              |       |       |                           |       |       | Consumer Affairs |        |
|----------------------|------------------|-------|-------|--------------|-------|-------|---------------------------|-------|-------|------------------|--------|
| Prices in Rs/Quintal | 04.Aug.2016#     |       |       | 03.Aug.2016# |       |       | Agmarknet<br>03.Aug.2016* |       |       | 4.Aug.2016       |        |
| Market               | Min.             | Max.  | Modal | Min.         | Max.  | Modal | Min.                      | Max.  | Modal | Wholesale        | Retail |
| iviai ket            | Price            | Price | Price | Price        | Price | Price | Price                     | Price | Price | Price            | Price  |
| Delhi                | 600              | 1000  | 800   | 600          | 1200  | 900   | 300                       | 1200  | 816   | 825              | 2200   |
| Lasalgaon            | 500              | 850   | 675   | 500          | 800   | 650   | -                         | -     | -     | -                | -      |
| Pimpalgaon           | 750              | 920   | 835   | 800          | 800   | 800   | -                         | -     | -     | -                | -      |
| Pune                 | 500              | 1000  | 750   | 500          | 900   | 700   | 500                       | 1000  | 800   | -                | -      |
| Mumbai               | 700              | 1100  | 900   | 700          | 1100  | 900   | 700                       | 1100  | 900   | 850              | 1600   |
| Indore               | 300              | 800   | 550   | 300          | 800   | 550   | -                         | -     | -     | 800              | 1000   |
| Bangalore            | 500              | 1200  | 850   | 500          | 1100  | 800   | 600                       | 850   | 725   | 1600             | 2000   |
| Ahmednagar           | 200              | 1000  | 600   | 100          | 900   | 500   | -                         | -     | -     | -                | -      |
| Solapur              | 200              | 1000  | 600   | 200          | 900   | 550   | 100                       | 1200  | 500   | -                | _      |

# **Onion Arrivals in Major Markets:**

| Arrivals in Qtls | Ahmedabad | Pune  | Mumbai | Delhi | Indore | Bangalore | Ahmednagar | Solapur |
|------------------|-----------|-------|--------|-------|--------|-----------|------------|---------|
| 04th Aug*        | 7217      | 12000 | 10500  | 12000 | 30000  | 13500     | 30000      | 7000    |
| 03rd Aug*        | 4744      | 12000 | 7500   | 16500 | 30000  | 13500     | 35000      | 4000    |
| 03rd Aug #       | 4744      | 3170  | 4250   | 7125  | -      | 13620     | -          | 2400    |