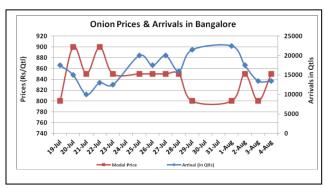

## Onion wholesale Prices & Arrivals in Producing & Consumption Centers

(Source: AGRIWATCH)

Note: The above graph is made on data collected by Agriwatch through private sources because Agmarknet data are not consistent and lots of gaps in reporting.

### Onion Prices & Arrivals in Major Mandis as on 04. Aug. 2016

| Mandis         | Lasalgaon | Pimpalgaon | Niphad  | Pune     | Indore  | Delhi    | Bangalore |  |
|----------------|-----------|------------|---------|----------|---------|----------|-----------|--|
| Price (Rs/Qtl) | 500-850   | 750-920    | 300-750 | 500-1000 | 300-800 | 600-1000 | 500-1200  |  |
| Arrivals (Qtl) | 4000      | 1100       | 75      | 12000    | 30000   | 12000    | 13500     |  |

#### Onion Prices & Arrivals in Major Mandis as on 03.Aug.2016

| Mandis         | Lasalgaon | Pimpalgaon | Niphad  | Pune    | Indore  | Delhi    | i Bangalore |  |
|----------------|-----------|------------|---------|---------|---------|----------|-------------|--|
| Price (Rs/Qtl) | 500-800   | 800        | 200-750 | 500-900 | 300-800 | 600-1200 | 500-1100    |  |
| Arrivals (Qtl) | 3500      | 2000       | 75      | 12000   | 30000   | 16500    | 13500       |  |

## Wholesale and Retail Prices in Major Markets:

| Duines in            | Wholesale Prices |       |       |              |       |       |                           |       |       | Consumer Affairs |        |
|----------------------|------------------|-------|-------|--------------|-------|-------|---------------------------|-------|-------|------------------|--------|
| Prices in Rs/Quintal | 04.Aug.2016#     |       |       | 03.Aug.2016# |       |       | Agmarknet<br>03.Aug.2016* |       |       | 4.Aug.2016       |        |
| Market               | Min.             | Max.  | Modal | Min.         | Max.  | Modal | Min.                      | Max.  | Modal | Wholesale        | Retail |
| iviai ket            | Price            | Price | Price | Price        | Price | Price | Price                     | Price | Price | Price            | Price  |
| Delhi                | 600              | 1000  | 800   | 600          | 1200  | 900   | 300                       | 1200  | 816   | 825              | 2200   |
| Lasalgaon            | 500              | 850   | 675   | 500          | 800   | 650   | -                         | -     | -     | -                | -      |
| Pimpalgaon           | 750              | 920   | 835   | 800          | 800   | 800   | -                         | -     | -     | -                | -      |
| Pune                 | 500              | 1000  | 750   | 500          | 900   | 700   | 500                       | 1000  | 800   | -                | -      |
| Mumbai               | 700              | 1100  | 900   | 700          | 1100  | 900   | 700                       | 1100  | 900   | 850              | 1600   |
| Indore               | 300              | 800   | 550   | 300          | 800   | 550   | -                         | -     | -     | 800              | 1000   |
| Bangalore            | 500              | 1200  | 850   | 500          | 1100  | 800   | 600                       | 850   | 725   | 1600             | 2000   |
| Ahmednagar           | 200              | 1000  | 600   | 100          | 900   | 500   | -                         | -     | -     | -                | -      |
| Solapur              | 200              | 1000  | 600   | 200          | 900   | 550   | 100                       | 1200  | 500   | -                | _      |

# **Onion Arrivals in Major Markets:**

| Arrivals in Qtls | Ahmedabad | Pune  | Mumbai | Delhi | Indore | Bangalore | Ahmednagar | Solapur |
|------------------|-----------|-------|--------|-------|--------|-----------|------------|---------|
| 04th Aug*        | 7217      | 12000 | 10500  | 12000 | 30000  | 13500     | 30000      | 7000    |
| 03rd Aug*        | 4744      | 12000 | 7500   | 16500 | 30000  | 13500     | 35000      | 4000    |
| 03rd Aug #       | 4744      | 3170  | 4250   | 7125  | -      | 13620     | -          | 2400    |