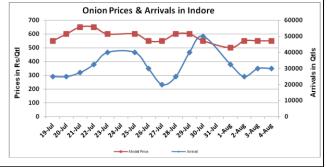

## Onion wholesale Prices & Arrivals in Producing & Consumption Centers

(Source: AGRIWATCH)

Note: The above graph is made on data collected by Agriwatch through private sources because Agmarknet data are not consistent and lots of gaps in reporting.

### Onion Prices & Arrivals in Major Mandis as on 04. Aug. 2016

| Mandis         | Lasalgaon | Pimpalgaon | Niphad  | Pune     | Indore  | Delhi    | Bangalore |  |
|----------------|-----------|------------|---------|----------|---------|----------|-----------|--|
| Price (Rs/Qtl) | 500-850   | 750-920    | 300-750 | 500-1000 | 300-800 | 600-1000 | 500-1200  |  |
| Arrivals (Qtl) | 4000      | 1100       | 75      | 12000    | 30000   | 12000    | 13500     |  |

#### Onion Prices & Arrivals in Major Mandis as on 03.Aug.2016

| Mandis         | Lasalgaon | Pimpalgaon | Niphad  | Pune    | Indore  | Delhi    | i Bangalore |  |
|----------------|-----------|------------|---------|---------|---------|----------|-------------|--|
| Price (Rs/Qtl) | 500-800   | 800        | 200-750 | 500-900 | 300-800 | 600-1200 | 500-1100    |  |
| Arrivals (Qtl) | 3500      | 2000       | 75      | 12000   | 30000   | 16500    | 13500       |  |

## Wholesale and Retail Prices in Major Markets:

| Duines in            | Wholesale Prices |       |       |              |       |       |                           |       |       | Consumer Affairs |        |
|----------------------|------------------|-------|-------|--------------|-------|-------|---------------------------|-------|-------|------------------|--------|
| Prices in Rs/Quintal | 04.Aug.2016#     |       |       | 03.Aug.2016# |       |       | Agmarknet<br>03.Aug.2016* |       |       | 4.Aug.2016       |        |
| Market               | Min.             | Max.  | Modal | Min.         | Max.  | Modal | Min.                      | Max.  | Modal | Wholesale        | Retail |
| iviai ket            | Price            | Price | Price | Price        | Price | Price | Price                     | Price | Price | Price            | Price  |
| Delhi                | 600              | 1000  | 800   | 600          | 1200  | 900   | 300                       | 1200  | 816   | 825              | 2200   |
| Lasalgaon            | 500              | 850   | 675   | 500          | 800   | 650   | -                         | -     | -     | -                | -      |
| Pimpalgaon           | 750              | 920   | 835   | 800          | 800   | 800   | -                         | -     | -     | -                | -      |
| Pune                 | 500              | 1000  | 750   | 500          | 900   | 700   | 500                       | 1000  | 800   | -                | -      |
| Mumbai               | 700              | 1100  | 900   | 700          | 1100  | 900   | 700                       | 1100  | 900   | 850              | 1600   |
| Indore               | 300              | 800   | 550   | 300          | 800   | 550   | -                         | -     | -     | 800              | 1000   |
| Bangalore            | 500              | 1200  | 850   | 500          | 1100  | 800   | 600                       | 850   | 725   | 1600             | 2000   |
| Ahmednagar           | 200              | 1000  | 600   | 100          | 900   | 500   | -                         | -     | -     | -                | -      |
| Solapur              | 200              | 1000  | 600   | 200          | 900   | 550   | 100                       | 1200  | 500   | -                | _      |

# **Onion Arrivals in Major Markets:**

| Arrivals in Qtls | Ahmedabad | Pune  | Mumbai | Delhi | Indore | Bangalore | Ahmednagar | Solapur |
|------------------|-----------|-------|--------|-------|--------|-----------|------------|---------|
| 04th Aug*        | 7217      | 12000 | 10500  | 12000 | 30000  | 13500     | 30000      | 7000    |
| 03rd Aug*        | 4744      | 12000 | 7500   | 16500 | 30000  | 13500     | 35000      | 4000    |
| 03rd Aug #       | 4744      | 3170  | 4250   | 7125  | -      | 13620     | -          | 2400    |