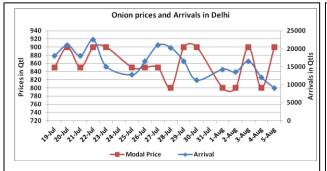

### **Onion Fundamentals:**

- In Delhi, modal onion prices are trading in the range of Rs 875/quintal compared to Rs 1800/ quintal in corresponding period of 2015.
- In Lasalgaon farmers are protesting for selling onion in gunny bags because it is increasing their cost by Rs 70-Rs 80/ quintal.
- In Maharashtra, kharif sowing is expected to be higher compared to previous year. Plantation is in progress in few regions and is completed in few regions depending upon the rains region to region.
- In A.P, as on 27.7.2016 normal sown area is 10943 hectares of the 28003 ha targeted area. So far 15335 ha of area are sown compared to 11352 ha in corresponding period of 2015.

### **Onion wholesale Prices & Arrivals in Producing & Consumption Centers**

(Source: AGRIWATCH)

Note: The above graph is made on data collected by Agriwatch through private sources because Agmarknet data are not consistent and lots of gaps in reporting.

## Wholesale and Retail Prices in Major Markets:

| Duines in               | Wholesale Prices |       |       |              |       |       |                           |       |       | Consumer Affairs |        |
|-------------------------|------------------|-------|-------|--------------|-------|-------|---------------------------|-------|-------|------------------|--------|
| Prices in<br>Rs/Quintal | 05.Aug.2016#     |       |       | 04.Aug.2016# |       |       | Agmarknet<br>04.Aug.2016* |       |       | 5.Aug.2016       |        |
| Market                  | Min.             | Max.  | Modal | Min.         | Max.  | Modal | Min.                      | Max.  | Modal | Wholesale        | Retail |
| iviai ket               | Price            | Price | Price | Price        | Price | Price | Price                     | Price | Price | Price            | Price  |
| Delhi                   | 700              | 1100  | 900   | 600          | 1000  | 800   | 300                       | 1200  | 816   | 900              | 2200   |
| Lasalgaon               | 500              | 850   | 675   | 500          | 850   | 675   | -                         | -     | -     | -                | -      |
| Pimpalgaon              | 750              | 900   | 825   | 750          | 920   | 835   | 250                       | 971   | 641   | -                | -      |
| Pune                    | 500              | 900   | 700   | 500          | 1000  | 750   | 500                       | 900   | 800   | -                | -      |
| Mumbai                  | 700              | 1100  | 900   | 700          | 1100  | 900   | 600                       | 900   | 800   | 750              | 1500   |
| Indore                  | 300              | 800   | 550   | 300          | 800   | 550   | -                         | -     | -     | 700              | 900    |
| Bangalore               | 500              | 1200  | 850   | 500          | 1200  | 850   | 700                       | 1000  | 850   | 1600             | 2000   |
| Ahmednagar              | 200              | 1000  | 600   | 200          | 1000  | 600   | 100                       | 1105  | 825   | -                | -      |
| Solapur                 | 200              | 1000  | 600   | 200          | 1000  | 600   | 100                       | 1060  | 500   | -                | _      |

## **Onion Arrivals in Major Markets:**

| _ |                  |           |       |        |       |        |           |            |         |
|---|------------------|-----------|-------|--------|-------|--------|-----------|------------|---------|
|   | Arrivals in Qtls | Ahmedabad | Pune  | Mumbai | Delhi | Indore | Bangalore | Ahmednagar | Solapur |
|   | 05th Aug*        | 4409      | 15000 | 18000  | 9000  | 50000  | 17500     | 30000      | 8000    |
|   | 04th Aug*        | 7217      | 12000 | 10500  | 12000 | 30000  | 13500     | 30000      | 7000    |
|   | 04th Aug #       | 7217      | 8450  | 10400  | 8588  | -      | 12800     | 19660      | 3910    |