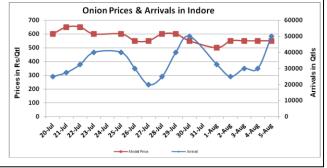

### **Onion wholesale Prices & Arrivals in Producing & Consumption Centers**

(Source: AGRIWATCH)

Note: The above graph is made on data collected by Agriwatch through private sources because Agmarknet data are not consistent and lots of gaps in reporting.

### Onion Prices & Arrivals in Major Mandis as on 05. Aug. 2016

| Mandis         | Lasalgaon | Pimpalgaon Niphad |        | Pune    | Pune Indore |          | Bangalore |
|----------------|-----------|-------------------|--------|---------|-------------|----------|-----------|
| Price (Rs/Qtl) | 500-850   | 750-900           | Closed | 500-900 | 300-800     | 700-1100 | 500-1200  |
| Arrivals (Qtl) | 1250      | 1250              | Closed | 15000   | 50000       | 9000     | 17500     |

Onion Prices & Arrivals in Major Mandis as on 04.Aug.2016

| Mandis         | Mandis Lasalgaon |         | Niphad  | Pune Indore |         | Delhi    | Bangalore |  |
|----------------|------------------|---------|---------|-------------|---------|----------|-----------|--|
| Price (Rs/Qtl) | 500-850          | 750-920 | 300-750 | 500-1000    | 300-800 | 600-1000 | 500-1200  |  |
| Arrivals (Qtl) | 4000             | 1100    | 75      | 12000       | 30000   | 12000    | 13500     |  |

## **Onion Arrivals in Major Markets:**

| _ |                  |           |       |        |       |        |           |            |         |
|---|------------------|-----------|-------|--------|-------|--------|-----------|------------|---------|
|   | Arrivals in Qtls | Ahmedabad | Pune  | Mumbai | Delhi | Indore | Bangalore | Ahmednagar | Solapur |
|   | 05th Aug*        | 4409      | 15000 | 18000  | 9000  | 50000  | 17500     | 30000      | 8000    |
|   | 04th Aug*        | 7217      | 12000 | 10500  | 12000 | 30000  | 13500     | 30000      | 7000    |
|   | 04th Aug #       | 7217      | 8450  | 10400  | 8588  | -      | 12800     | 19660      | 3910    |