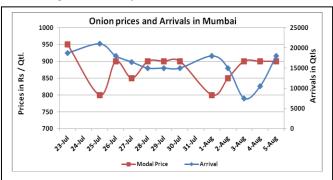

### **Onion wholesale Prices & Arrivals in Producing & Consumption Centers**

(Source: AGRIWATCH)

Note: The above graph is made on data collected by Agriwatch through private sources because Agmarknet data are not consistent and lots of gaps in reporting.

## Wholesale and Retail Prices in Major Markets:

| Duines in               | Wholesale Prices |       |       |              |       |       |                           |       |       | Consumer Affairs |        |
|-------------------------|------------------|-------|-------|--------------|-------|-------|---------------------------|-------|-------|------------------|--------|
| Prices in<br>Rs/Quintal | 05.Aug.2016#     |       |       | 04.Aug.2016# |       |       | Agmarknet<br>04.Aug.2016* |       |       | 5.Aug.2016       |        |
| Market                  | Min.             | Max.  | Modal | Min.         | Max.  | Modal | Min.                      | Max.  | Modal | Wholesale        | Retail |
| iviai ket               | Price            | Price | Price | Price        | Price | Price | Price                     | Price | Price | Price            | Price  |
| Delhi                   | 700              | 1100  | 900   | 600          | 1000  | 800   | 300                       | 1200  | 816   | 900              | 2200   |
| Lasalgaon               | 500              | 850   | 675   | 500          | 850   | 675   | -                         | -     | -     | -                | -      |
| Pimpalgaon              | 750              | 900   | 825   | 750          | 920   | 835   | 250                       | 971   | 641   | -                | -      |
| Pune                    | 500              | 900   | 700   | 500          | 1000  | 750   | 500                       | 900   | 800   | -                | -      |
| Mumbai                  | 700              | 1100  | 900   | 700          | 1100  | 900   | 600                       | 900   | 800   | 750              | 1500   |
| Indore                  | 300              | 800   | 550   | 300          | 800   | 550   | -                         | -     | -     | 700              | 900    |
| Bangalore               | 500              | 1200  | 850   | 500          | 1200  | 850   | 700                       | 1000  | 850   | 1600             | 2000   |
| Ahmednagar              | 200              | 1000  | 600   | 200          | 1000  | 600   | 100                       | 1105  | 825   | -                | -      |
| Solapur                 | 200              | 1000  | 600   | 200          | 1000  | 600   | 100                       | 1060  | 500   | -                | _      |

## **Onion Arrivals in Major Markets:**

| _ |                  |           |       |        |       |        |           |            |         |
|---|------------------|-----------|-------|--------|-------|--------|-----------|------------|---------|
|   | Arrivals in Qtls | Ahmedabad | Pune  | Mumbai | Delhi | Indore | Bangalore | Ahmednagar | Solapur |
|   | 05th Aug*        | 4409      | 15000 | 18000  | 9000  | 50000  | 17500     | 30000      | 8000    |
|   | 04th Aug*        | 7217      | 12000 | 10500  | 12000 | 30000  | 13500     | 30000      | 7000    |
|   | 04th Aug #       | 7217      | 8450  | 10400  | 8588  | -      | 12800     | 19660      | 3910    |