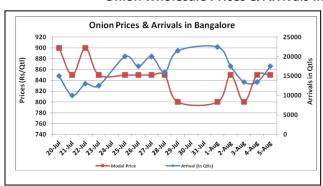

### **Onion wholesale Prices & Arrivals in Producing & Consumption Centers**

(Source: AGRIWATCH)

Note: The above graph is made on data collected by Agriwatch through private sources because Agmarknet data are not consistent and lots of gaps in reporting.

### Onion Prices & Arrivals in Major Mandis as on 05. Aug. 2016

| Mandis         | Lasalgaon | Pimpalgaon Niphad |        | Pune    | Pune Indore |          | Bangalore |
|----------------|-----------|-------------------|--------|---------|-------------|----------|-----------|
| Price (Rs/Qtl) | 500-850   | 750-900           | Closed | 500-900 | 300-800     | 700-1100 | 500-1200  |
| Arrivals (Qtl) | 1250      | 1250              | Closed | 15000   | 50000       | 9000     | 17500     |

Onion Prices & Arrivals in Major Mandis as on 04.Aug.2016

| Mandis         | Mandis Lasalgaon |         | Niphad  | Pune Indore |         | Delhi    | Bangalore |  |
|----------------|------------------|---------|---------|-------------|---------|----------|-----------|--|
| Price (Rs/Qtl) | 500-850          | 750-920 | 300-750 | 500-1000    | 300-800 | 600-1000 | 500-1200  |  |
| Arrivals (Qtl) | 4000             | 1100    | 75      | 12000       | 30000   | 12000    | 13500     |  |

## **Onion Arrivals in Major Markets:**

| _ |                  |           |       |        |       |        |           |            |         |
|---|------------------|-----------|-------|--------|-------|--------|-----------|------------|---------|
|   | Arrivals in Qtls | Ahmedabad | Pune  | Mumbai | Delhi | Indore | Bangalore | Ahmednagar | Solapur |
|   | 05th Aug*        | 4409      | 15000 | 18000  | 9000  | 50000  | 17500     | 30000      | 8000    |
|   | 04th Aug*        | 7217      | 12000 | 10500  | 12000 | 30000  | 13500     | 30000      | 7000    |
|   | 04th Aug #       | 7217      | 8450  | 10400  | 8588  | -      | 12800     | 19660      | 3910    |