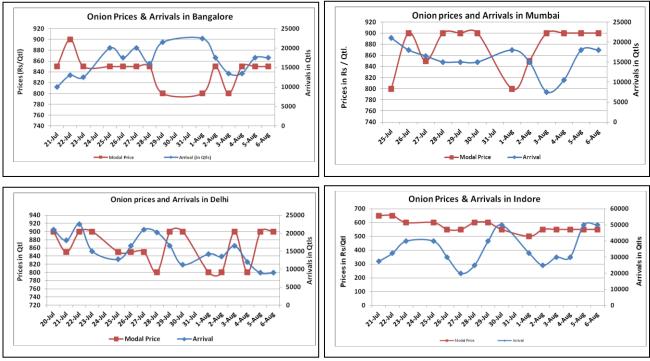

# **Onion wholesale Prices & Arrivals in Producing & Consumption Centers**

(Source: AGRIWATCH)

Note: The above graph is made on data collected by Agriwatch through private sources because Agmarknet data are not consistent and lots of gaps in reporting.