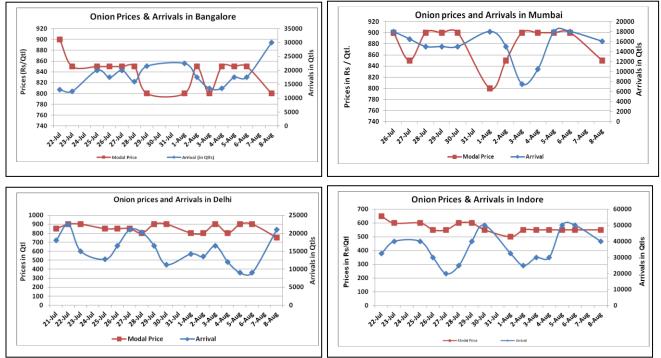

# Onion wholesale Prices & Arrivals in Producing & Consumption Centers

Note: The above graph is made on data collected by Agriwatch through private sources because Agmarknet data are not consistent and lots of gaps in reporting.