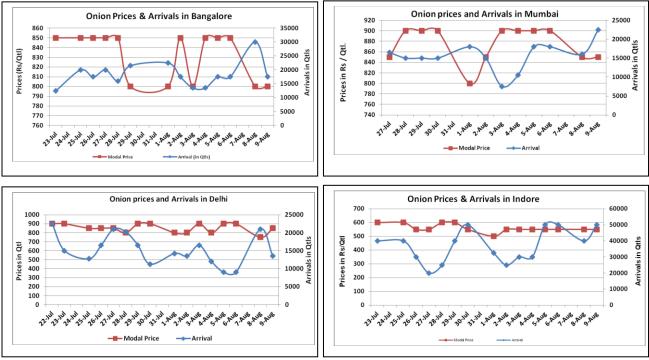

# **Onion wholesale Prices & Arrivals in Producing & Consumption Centers**

(Source: AGRIWATCH)

Note: The above graph is made on data collected by Agriwatch through private sources because Agmarknet data are not consistent and lots of gaps in reporting.

#### Onion Prices & Arrivals in Major Mandis as on 09. Aug. 2016

| Mandis         | Lasalgaon | Pimpalgaon | npalgaon Niphad |         | Indore  | Delhi    | Bangalore |  |
|----------------|-----------|------------|-----------------|---------|---------|----------|-----------|--|
| Price (Rs/Qtl) | 500-800   | 500-800    | 300-900         | 500-900 | 300-800 | 700-1000 | 500-1100  |  |
| Arrivals (Qtl) | 5000      | 4500       | 75              | 21000   | 50000   | 13500    | 17500     |  |

### Onion Prices & Arrivals in Major Mandis as on 08.Aug.2016

| Mandis         | Lasalgaon | Pimpalgaon | Niphad   | Niphad Pune |         | Delhi    | Bangalore |  |
|----------------|-----------|------------|----------|-------------|---------|----------|-----------|--|
| Price (Rs/Qtl) | 500-800   | 800        | 300-1000 | 500-900     | 300-800 | 500-1000 | 500-1100  |  |
| Arrivals (Qtl) | 1200      | 1250       | 75       | 18750       | 40000   | 21000    | 30000     |  |
|                |           |            |          |             |         |          |           |  |

(Source: AGRIWATCH)

| Duine a in              | Wholesale Prices |       |       |              |       |       |                           |       |       | Consumer Affairs |        |
|-------------------------|------------------|-------|-------|--------------|-------|-------|---------------------------|-------|-------|------------------|--------|
| Prices in<br>Rs/Quintal | 09.Aug.2016#     |       |       | 08.Aug.2016# |       |       | Agmarknet<br>08.Aug.2016* |       |       | 9.Aug.2016       |        |
| Market                  | Min.             | Max.  | Modal | Min.         | Max.  | Modal | Min.                      | Max.  | Modal | Wholesale        | Retail |
| IVIAIREL                | Price P          | Price | Price | Price        | Price | Price | Price                     | Price | Price | Price            | Price  |
| Delhi                   | 700              | 1000  | 850   | 500          | 1000  | 750   | 375                       | 1200  | 789   | 800              | 2200   |
| Lasalgaon               | 500              | 800   | 650   | 500          | 800   | 650   | 251                       | 951   | 850   | -                | -      |
| Pimpalgaon              | 500              | 800   | 650   | 800          | 800   | 800   | 300                       | 901   | 721   | -                | -      |
| Pune                    | 500              | 900   | 700   | 500          | 900   | 700   | 500                       | 950   | 900   | -                | -      |
| Mumbai                  | 700              | 1000  | 850   | 700          | 1000  | 850   | 700                       | 900   | 800   | 800              | 1700   |
| Indore                  | 300              | 800   | 550   | 300          | 800   | 550   | NR                        | NR    | NR    | 700              | 900    |
| Bangalore               | 500              | 1100  | 800   | 500          | 1100  | 800   | 400                       | 600   | 500   | 1600             | 2000   |
| Ahmednagar              | 200              | 1000  | 600   | 200          | 1000  | 600   | 100                       | 1125  | 825   | -                | -      |
| Solapur                 | 200              | 800   | 500   | 200          | 1000  | 600   | 100                       | 1210  | 550   | -                | -      |

## **Onion Arrivals in Major Markets:**

| Arrivals in Qtls | Ahmedabad | Pune  | Mumbai | Delhi | Indore | Bangalore | Ahmednagar | Solapur |
|------------------|-----------|-------|--------|-------|--------|-----------|------------|---------|
| 09th Aug*        | 4457      | 21000 | 22500  | 13500 | 50000  | 17500     | 60000      | 4000    |
| 08th Aug*        | 7780      | 18750 | 16050  | 21000 | 40000  | 30000     | 60000      | 6000    |
| 08th Aug #       | 7780      | 7610  | 12800  | 4491  | NR     | 29060     | 18220      | 5030    |