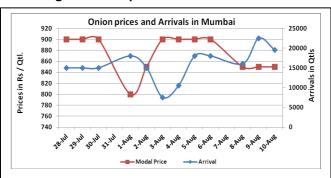

## Onion wholesale Prices & Arrivals in Producing & Consumption Centers

(Source: AGRIWATCH)

Note: The above graph is made on data collected by Agriwatch through private sources because Agmarknet data are not consistent and lots of gaps in reporting.

## Wholesale and Retail Prices in Major Markets:

| Duines in            | Wholesale Prices |       |       |              |       |       |                           |       |       | Consumer Affairs |        |
|----------------------|------------------|-------|-------|--------------|-------|-------|---------------------------|-------|-------|------------------|--------|
| Prices in Rs/Quintal | 10.Aug.2016#     |       |       | 09.Aug.2016# |       |       | Agmarknet<br>09.Aug.2016* |       |       | 10.Aug.2016      |        |
| Market               | Min.             | Max.  | Modal | Min.         | Max.  | Modal | Min.                      | Max.  | Modal | Wholesale        | Retail |
| IVIAIREL             | Price            | Price | Price | Price        | Price | Price | Price                     | Price | Price | Price            | Price  |
| Delhi                | 500              | 1000  | 800   | 700          | 1000  | 850   | 375                       | 1200  | 789   | 800              | 2200   |
| Lasalgaon            | 400              | 700   | 550   | 500          | 800   | 650   | 250                       | 882   | 781   | -                | -      |
| Pimpalgaon           | 400              | 870   | 635   | 500          | 800   | 650   | 500                       | 919   | 700   | -                | 1      |
| Pune                 | 500              | 900   | 700   | 500          | 900   | 700   | 500                       | 900   | 800   | -                | -      |
| Mumbai               | 700              | 1000  | 850   | 700          | 1000  | 850   | 800                       | 900   | 850   | 850              | 1800   |
| Indore               | 300              | 700   | 500   | 300          | 800   | 550   | NR                        | NR    | NR    | 700              | 900    |
| Bangalore            | 500              | 1200  | 850   | 500          | 1100  | 800   | 400                       | 600   | 500   | 1600             | 2000   |
| Ahmednagar           | 200              | 1000  | 600   | 200          | 1000  | 600   | 500                       | 900   | 800   | -                | -      |
| Solapur              | 200              | 1000  | 600   | 200          | 800   | 500   | 100                       | 1200  | 550   | -                | _      |

## **Onion Arrivals in Major Markets:**

| oment in the period of the per |           |       |        |       |        |           |            |         |
|--------------------------------------------------------------------------------------------------------------------------------------------------------------------------------------------------------------------------------------------------------------------------------------------------------------------------------------------------------------------------------------------------------------------------------------------------------------------------------------------------------------------------------------------------------------------------------------------------------------------------------------------------------------------------------------------------------------------------------------------------------------------------------------------------------------------------------------------------------------------------------------------------------------------------------------------------------------------------------------------------------------------------------------------------------------------------------------------------------------------------------------------------------------------------------------------------------------------------------------------------------------------------------------------------------------------------------------------------------------------------------------------------------------------------------------------------------------------------------------------------------------------------------------------------------------------------------------------------------------------------------------------------------------------------------------------------------------------------------------------------------------------------------------------------------------------------------------------------------------------------------------------------------------------------------------------------------------------------------------------------------------------------------------------------------------------------------------------------------------------------------|-----------|-------|--------|-------|--------|-----------|------------|---------|
| Arrivals in Qtls                                                                                                                                                                                                                                                                                                                                                                                                                                                                                                                                                                                                                                                                                                                                                                                                                                                                                                                                                                                                                                                                                                                                                                                                                                                                                                                                                                                                                                                                                                                                                                                                                                                                                                                                                                                                                                                                                                                                                                                                                                                                                                               | Ahmedabad | Pune  | Mumbai | Delhi | Indore | Bangalore | Ahmednagar | Solapur |
| 10th Aug*                                                                                                                                                                                                                                                                                                                                                                                                                                                                                                                                                                                                                                                                                                                                                                                                                                                                                                                                                                                                                                                                                                                                                                                                                                                                                                                                                                                                                                                                                                                                                                                                                                                                                                                                                                                                                                                                                                                                                                                                                                                                                                                      | 4440      | 15000 | 19500  | 10500 | 50000  | 16500     | 60000      | 7500    |
| 09th Aug*                                                                                                                                                                                                                                                                                                                                                                                                                                                                                                                                                                                                                                                                                                                                                                                                                                                                                                                                                                                                                                                                                                                                                                                                                                                                                                                                                                                                                                                                                                                                                                                                                                                                                                                                                                                                                                                                                                                                                                                                                                                                                                                      | 4457      | 21000 | 22500  | 13500 | 50000  | 17500     | 60000      | 4000    |
| 09th Aug #                                                                                                                                                                                                                                                                                                                                                                                                                                                                                                                                                                                                                                                                                                                                                                                                                                                                                                                                                                                                                                                                                                                                                                                                                                                                                                                                                                                                                                                                                                                                                                                                                                                                                                                                                                                                                                                                                                                                                                                                                                                                                                                     | 4457      | 9090  | 9250   | 15788 | NR     | 15650     | 4457       | 8080    |