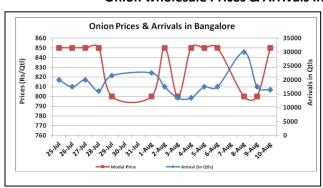

## Onion wholesale Prices & Arrivals in Producing & Consumption Centers

(Source: AGRIWATCH)

Note: The above graph is made on data collected by Agriwatch through private sources because Agmarknet data are not consistent and lots of gaps in reporting.

### Onion Prices & Arrivals in Major Mandis as on 10. Aug. 2016

| Mandis         | Lasalgaon | Pimpalgaon | Niphad  | Pune    | Indore  | Delhi    | Bangalore |
|----------------|-----------|------------|---------|---------|---------|----------|-----------|
| Price (Rs/Qtl) | 400-700   | 400-870    | 100-700 | 500-900 | 300-700 | 500-1000 | 500-1200  |
| Arrivals (Qtl) | 5000      | 3300       | 125     | 15000   | 50000   | 10500    | 16500     |

### Onion Prices & Arrivals in Major Mandis as on 09.Aug.2016

| Mandis         | Lasalgaon | Pimpalgaon | Niphad  | Pune    | Indore  | Delhi    | Bangalore |
|----------------|-----------|------------|---------|---------|---------|----------|-----------|
| Price (Rs/Qtl) | 500-800   | 500-800    | 300-900 | 500-900 | 300-800 | 700-1000 | 500-1100  |
| Arrivals (Qtl) | 5000      | 4500       | 75      | 21000   | 50000   | 13500    | 17500     |

## **Onion Arrivals in Major Markets:**

| oment in the period of the per |           |       |        |       |        |           |            |         |
|--------------------------------------------------------------------------------------------------------------------------------------------------------------------------------------------------------------------------------------------------------------------------------------------------------------------------------------------------------------------------------------------------------------------------------------------------------------------------------------------------------------------------------------------------------------------------------------------------------------------------------------------------------------------------------------------------------------------------------------------------------------------------------------------------------------------------------------------------------------------------------------------------------------------------------------------------------------------------------------------------------------------------------------------------------------------------------------------------------------------------------------------------------------------------------------------------------------------------------------------------------------------------------------------------------------------------------------------------------------------------------------------------------------------------------------------------------------------------------------------------------------------------------------------------------------------------------------------------------------------------------------------------------------------------------------------------------------------------------------------------------------------------------------------------------------------------------------------------------------------------------------------------------------------------------------------------------------------------------------------------------------------------------------------------------------------------------------------------------------------------------|-----------|-------|--------|-------|--------|-----------|------------|---------|
| Arrivals in Qtls                                                                                                                                                                                                                                                                                                                                                                                                                                                                                                                                                                                                                                                                                                                                                                                                                                                                                                                                                                                                                                                                                                                                                                                                                                                                                                                                                                                                                                                                                                                                                                                                                                                                                                                                                                                                                                                                                                                                                                                                                                                                                                               | Ahmedabad | Pune  | Mumbai | Delhi | Indore | Bangalore | Ahmednagar | Solapur |
| 10th Aug*                                                                                                                                                                                                                                                                                                                                                                                                                                                                                                                                                                                                                                                                                                                                                                                                                                                                                                                                                                                                                                                                                                                                                                                                                                                                                                                                                                                                                                                                                                                                                                                                                                                                                                                                                                                                                                                                                                                                                                                                                                                                                                                      | 4440      | 15000 | 19500  | 10500 | 50000  | 16500     | 60000      | 7500    |
| 09th Aug*                                                                                                                                                                                                                                                                                                                                                                                                                                                                                                                                                                                                                                                                                                                                                                                                                                                                                                                                                                                                                                                                                                                                                                                                                                                                                                                                                                                                                                                                                                                                                                                                                                                                                                                                                                                                                                                                                                                                                                                                                                                                                                                      | 4457      | 21000 | 22500  | 13500 | 50000  | 17500     | 60000      | 4000    |
| 09th Aug #                                                                                                                                                                                                                                                                                                                                                                                                                                                                                                                                                                                                                                                                                                                                                                                                                                                                                                                                                                                                                                                                                                                                                                                                                                                                                                                                                                                                                                                                                                                                                                                                                                                                                                                                                                                                                                                                                                                                                                                                                                                                                                                     | 4457      | 9090  | 9250   | 15788 | NR     | 15650     | 4457       | 8080    |