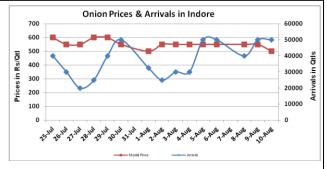

## Onion wholesale Prices & Arrivals in Producing & Consumption Centers

(Source: AGRIWATCH)

Note: The above graph is made on data collected by Agriwatch through private sources because Agmarknet data are not consistent and lots of gaps in reporting.

### Onion Prices & Arrivals in Major Mandis as on 10. Aug. 2016

| Mandis         | Lasalgaon | Pimpalgaon | Niphad  | Pune    | Indore  | Delhi    | Bangalore |
|----------------|-----------|------------|---------|---------|---------|----------|-----------|
| Price (Rs/Qtl) | 400-700   | 400-870    | 100-700 | 500-900 | 300-700 | 500-1000 | 500-1200  |
| Arrivals (Qtl) | 5000      | 3300       | 125     | 15000   | 50000   | 10500    | 16500     |

### Onion Prices & Arrivals in Major Mandis as on 09.Aug.2016

| Mandis         | Lasalgaon | Pimpalgaon | Niphad  | Pune    | Indore  | Delhi    | Bangalore |
|----------------|-----------|------------|---------|---------|---------|----------|-----------|
| Price (Rs/Qtl) | 500-800   | 500-800    | 300-900 | 500-900 | 300-800 | 700-1000 | 500-1100  |
| Arrivals (Qtl) | 5000      | 4500       | 75      | 21000   | 50000   | 13500    | 17500     |

## **Onion Arrivals in Major Markets:**

| oment in the period of the per |           |       |        |       |        |           |            |         |
|--------------------------------------------------------------------------------------------------------------------------------------------------------------------------------------------------------------------------------------------------------------------------------------------------------------------------------------------------------------------------------------------------------------------------------------------------------------------------------------------------------------------------------------------------------------------------------------------------------------------------------------------------------------------------------------------------------------------------------------------------------------------------------------------------------------------------------------------------------------------------------------------------------------------------------------------------------------------------------------------------------------------------------------------------------------------------------------------------------------------------------------------------------------------------------------------------------------------------------------------------------------------------------------------------------------------------------------------------------------------------------------------------------------------------------------------------------------------------------------------------------------------------------------------------------------------------------------------------------------------------------------------------------------------------------------------------------------------------------------------------------------------------------------------------------------------------------------------------------------------------------------------------------------------------------------------------------------------------------------------------------------------------------------------------------------------------------------------------------------------------------|-----------|-------|--------|-------|--------|-----------|------------|---------|
| Arrivals in Qtls                                                                                                                                                                                                                                                                                                                                                                                                                                                                                                                                                                                                                                                                                                                                                                                                                                                                                                                                                                                                                                                                                                                                                                                                                                                                                                                                                                                                                                                                                                                                                                                                                                                                                                                                                                                                                                                                                                                                                                                                                                                                                                               | Ahmedabad | Pune  | Mumbai | Delhi | Indore | Bangalore | Ahmednagar | Solapur |
| 10th Aug*                                                                                                                                                                                                                                                                                                                                                                                                                                                                                                                                                                                                                                                                                                                                                                                                                                                                                                                                                                                                                                                                                                                                                                                                                                                                                                                                                                                                                                                                                                                                                                                                                                                                                                                                                                                                                                                                                                                                                                                                                                                                                                                      | 4440      | 15000 | 19500  | 10500 | 50000  | 16500     | 60000      | 7500    |
| 09th Aug*                                                                                                                                                                                                                                                                                                                                                                                                                                                                                                                                                                                                                                                                                                                                                                                                                                                                                                                                                                                                                                                                                                                                                                                                                                                                                                                                                                                                                                                                                                                                                                                                                                                                                                                                                                                                                                                                                                                                                                                                                                                                                                                      | 4457      | 21000 | 22500  | 13500 | 50000  | 17500     | 60000      | 4000    |
| 09th Aug #                                                                                                                                                                                                                                                                                                                                                                                                                                                                                                                                                                                                                                                                                                                                                                                                                                                                                                                                                                                                                                                                                                                                                                                                                                                                                                                                                                                                                                                                                                                                                                                                                                                                                                                                                                                                                                                                                                                                                                                                                                                                                                                     | 4457      | 9090  | 9250   | 15788 | NR     | 15650     | 4457       | 8080    |