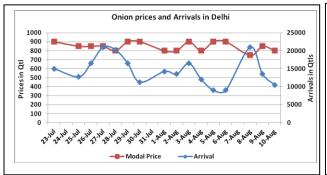

### **Onion Fundamentals:**

- In Delhi, modal onion prices are trading in the range of Rs 875/quintal compared to Rs 1800/ quintal in corresponding period of 2015.
- According to trade sources in Satara district of Maharashtra, kharif onion sowing is expected to be 7-8% lesser than previous year.
- In A.P, as on 3.8.2016 sown area is 13892 hectares of the 28003 ha targeted area. So far 16493 ha of area are sown compared to 15765 ha in corresponding period of 2015.
- In Kurnool is the largest onion producing district. Kurnool alone contributes approximately 75% of the total sown area in A.P.

## Onion wholesale Prices & Arrivals in Producing & Consumption Centers

(Source: AGRIWATCH)

Note: The above graph is made on data collected by Agriwatch through private sources because Agmarknet data are not consistent and lots of gaps in reporting.

## Wholesale and Retail Prices in Major Markets:

| Duines in            | Wholesale Prices |       |       |              |       |       |                           |       |       | Consumer Affairs |        |
|----------------------|------------------|-------|-------|--------------|-------|-------|---------------------------|-------|-------|------------------|--------|
| Prices in Rs/Quintal | 10.Aug.2016#     |       |       | 09.Aug.2016# |       |       | Agmarknet<br>09.Aug.2016* |       |       | 10.Aug.2016      |        |
| Market               | Min.             | Max.  | Modal | Min.         | Max.  | Modal | Min.                      | Max.  | Modal | Wholesale        | Retail |
| IVIAIREL             | Price            | Price | Price | Price        | Price | Price | Price                     | Price | Price | Price            | Price  |
| Delhi                | 500              | 1000  | 800   | 700          | 1000  | 850   | 375                       | 1200  | 789   | 800              | 2200   |
| Lasalgaon            | 400              | 700   | 550   | 500          | 800   | 650   | 250                       | 882   | 781   | -                | -      |
| Pimpalgaon           | 400              | 870   | 635   | 500          | 800   | 650   | 500                       | 919   | 700   | -                | 1      |
| Pune                 | 500              | 900   | 700   | 500          | 900   | 700   | 500                       | 900   | 800   | -                | -      |
| Mumbai               | 700              | 1000  | 850   | 700          | 1000  | 850   | 800                       | 900   | 850   | 850              | 1800   |
| Indore               | 300              | 700   | 500   | 300          | 800   | 550   | NR                        | NR    | NR    | 700              | 900    |
| Bangalore            | 500              | 1200  | 850   | 500          | 1100  | 800   | 400                       | 600   | 500   | 1600             | 2000   |
| Ahmednagar           | 200              | 1000  | 600   | 200          | 1000  | 600   | 500                       | 900   | 800   | -                | -      |
| Solapur              | 200              | 1000  | 600   | 200          | 800   | 500   | 100                       | 1200  | 550   | -                | _      |

## **Onion Arrivals in Major Markets:**

| oment in the period of the per |           |       |        |       |        |           |            |         |
|--------------------------------------------------------------------------------------------------------------------------------------------------------------------------------------------------------------------------------------------------------------------------------------------------------------------------------------------------------------------------------------------------------------------------------------------------------------------------------------------------------------------------------------------------------------------------------------------------------------------------------------------------------------------------------------------------------------------------------------------------------------------------------------------------------------------------------------------------------------------------------------------------------------------------------------------------------------------------------------------------------------------------------------------------------------------------------------------------------------------------------------------------------------------------------------------------------------------------------------------------------------------------------------------------------------------------------------------------------------------------------------------------------------------------------------------------------------------------------------------------------------------------------------------------------------------------------------------------------------------------------------------------------------------------------------------------------------------------------------------------------------------------------------------------------------------------------------------------------------------------------------------------------------------------------------------------------------------------------------------------------------------------------------------------------------------------------------------------------------------------------|-----------|-------|--------|-------|--------|-----------|------------|---------|
| Arrivals in Qtls                                                                                                                                                                                                                                                                                                                                                                                                                                                                                                                                                                                                                                                                                                                                                                                                                                                                                                                                                                                                                                                                                                                                                                                                                                                                                                                                                                                                                                                                                                                                                                                                                                                                                                                                                                                                                                                                                                                                                                                                                                                                                                               | Ahmedabad | Pune  | Mumbai | Delhi | Indore | Bangalore | Ahmednagar | Solapur |
| 10th Aug*                                                                                                                                                                                                                                                                                                                                                                                                                                                                                                                                                                                                                                                                                                                                                                                                                                                                                                                                                                                                                                                                                                                                                                                                                                                                                                                                                                                                                                                                                                                                                                                                                                                                                                                                                                                                                                                                                                                                                                                                                                                                                                                      | 4440      | 15000 | 19500  | 10500 | 50000  | 16500     | 60000      | 7500    |
| 09th Aug*                                                                                                                                                                                                                                                                                                                                                                                                                                                                                                                                                                                                                                                                                                                                                                                                                                                                                                                                                                                                                                                                                                                                                                                                                                                                                                                                                                                                                                                                                                                                                                                                                                                                                                                                                                                                                                                                                                                                                                                                                                                                                                                      | 4457      | 21000 | 22500  | 13500 | 50000  | 17500     | 60000      | 4000    |
| 09th Aug #                                                                                                                                                                                                                                                                                                                                                                                                                                                                                                                                                                                                                                                                                                                                                                                                                                                                                                                                                                                                                                                                                                                                                                                                                                                                                                                                                                                                                                                                                                                                                                                                                                                                                                                                                                                                                                                                                                                                                                                                                                                                                                                     | 4457      | 9090  | 9250   | 15788 | NR     | 15650     | 4457       | 8080    |