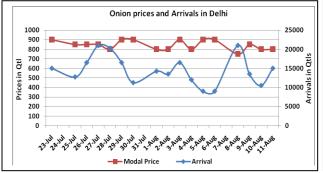

### Onion wholesale Prices & Arrivals in Producing & Consumption Centers

(Source: AGRIWATCH)

Note: The above graph is made on data collected by Agriwatch through private sources because Agmarknet data are not consistent and lots of gaps in reporting.

### Onion Prices & Arrivals in Major Mandis as on 11. Aug. 2016

| Mandis         | Lasalgaon | Pimpalgaon | Niphad  | Pune    | Indore  | Delhi    | Bangalore |
|----------------|-----------|------------|---------|---------|---------|----------|-----------|
| Price (Rs/Qtl) | 500-750   | 850-1000   | 300-700 | 500-900 | 300-800 | 500-1100 | 500-1100  |
| Arrivals (Qtl) | 5000      | 10000      | 50      | 18000   | 40000   | 15000    | 17500     |

### Onion Prices & Arrivals in Major Mandis as on 10.Aug.2016

| Mandis         | Lasalgaon | Pimpalgaon | Niphad  | Pune    | Indore  | Delhi    | Bangalore |
|----------------|-----------|------------|---------|---------|---------|----------|-----------|
| Price (Rs/Qtl) | 400-700   | 400-870    | 100-700 | 500-900 | 300-700 | 500-1000 | 500-1200  |
| Arrivals (Qtl) | 5000      | 3300       | 125     | 15000   | 50000   | 10500    | 16500     |

## Wholesale and Retail Prices in Major Markets:

| Prices in  | Wholesale Prices |       |       |              |       |       |                           |       |       | Consumer Affairs |        |
|------------|------------------|-------|-------|--------------|-------|-------|---------------------------|-------|-------|------------------|--------|
| Rs/Quintal | 11.Aug.2016#     |       |       | 10.Aug.2016# |       |       | Agmarknet<br>10.Aug.2016* |       |       | 11.Aug.2016      |        |
| Market     | Min.             | Max.  | Modal | Min.         | Max.  | Modal | Min.                      | Max.  | Modal | Wholesale        | Retail |
| Warket     | Price            | Price | Price | Price        | Price | Price | Price                     | Price | Price | Price            | Price  |
| Delhi      | 500              | 1100  | 800   | 500          | 1000  | 800   | 375                       | 1200  | 789   | 800              | 2200   |
| Lasalgaon  | 500              | 750   | 625   | 400          | 700   | 550   | 300                       | 832   | 725   | -                | -      |
| Pimpalgaon | 850              | 1000  | 925   | 400          | 870   | 635   | 300                       | 915   | 700   | -                | -      |
| Pune       | 500              | 900   | 700   | 500          | 900   | 700   | 400                       | 900   | 800   | -                | -      |
| Mumbai     | 700              | 1000  | 850   | 700          | 1000  | 850   | 800                       | 900   | 850   | 850              | 1800   |
| Indore     | 300              | 800   | 550   | 300          | 700   | 500   | NR                        | NR    | NR    | 700              | 900    |
| Bangalore  | 500              | 1100  | 800   | 500          | 1200  | 850   | 400                       | 600   | 500   | 1600             | 2000   |
| Ahmednagar | 200              | 900   | 550   | 200          | 1000  | 600   | NR                        | NR    | NR    | -                | -      |
| Solapur    | 200              | 1000  | 600   | 200          | 1000  | 600   | 100                       | 1150  | 550   | -                | 1      |

## **Onion Arrivals in Major Markets:**

| Arrivals in Qtls | Ahmedabad | Pune  | Mumbai | Delhi | Indore | Bangalore | Ahmednagar | Solapur |
|------------------|-----------|-------|--------|-------|--------|-----------|------------|---------|
| 11th Aug*        | 5589      | 18000 | 18000  | 15000 | 40000  | 17500     | 50000      | 4000    |
| 10th Aug*        | 4440      | 15000 | 19500  | 10500 | 50000  | 16500     | 60000      | 7500    |
| 10th Aug #       | 8633      | 11140 | 11300  | 12325 | NR     | 16640     | NR         | 6830    |