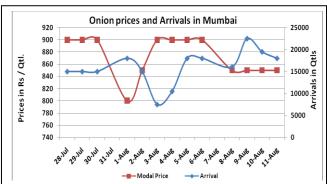

### Onion wholesale Prices & Arrivals in Producing & Consumption Centers

(Source: AGRIWATCH)

Note: The above graph is made on data collected by Agriwatch through private sources because Agmarknet data are not consistent and lots of gaps in reporting.

### Onion Prices & Arrivals in Major Mandis as on 11. Aug. 2016

| Mandis         | Lasalgaon | Pimpalgaon | Niphad  | Pune    | Indore  | Delhi    | Bangalore |
|----------------|-----------|------------|---------|---------|---------|----------|-----------|
| Price (Rs/Qtl) | 500-750   | 850-1000   | 300-700 | 500-900 | 300-800 | 500-1100 | 500-1100  |
| Arrivals (Qtl) | 5000      | 10000      | 50      | 18000   | 40000   | 15000    | 17500     |

### Onion Prices & Arrivals in Major Mandis as on 10.Aug.2016

| Mandis         | Lasalgaon | Pimpalgaon | Niphad  | Pune    | Indore  | Delhi    | Bangalore |
|----------------|-----------|------------|---------|---------|---------|----------|-----------|
| Price (Rs/Qtl) | 400-700   | 400-870    | 100-700 | 500-900 | 300-700 | 500-1000 | 500-1200  |
| Arrivals (Qtl) | 5000      | 3300       | 125     | 15000   | 50000   | 10500    | 16500     |

## Wholesale and Retail Prices in Major Markets:

| Prices in  | Wholesale Prices |       |       |              |       |       |                           |       |       | Consumer Affairs |        |
|------------|------------------|-------|-------|--------------|-------|-------|---------------------------|-------|-------|------------------|--------|
| Rs/Quintal | 11.Aug.2016#     |       |       | 10.Aug.2016# |       |       | Agmarknet<br>10.Aug.2016* |       |       | 11.Aug.2016      |        |
| Market     | Min.             | Max.  | Modal | Min.         | Max.  | Modal | Min.                      | Max.  | Modal | Wholesale        | Retail |
| Warket     | Price            | Price | Price | Price        | Price | Price | Price                     | Price | Price | Price            | Price  |
| Delhi      | 500              | 1100  | 800   | 500          | 1000  | 800   | 375                       | 1200  | 789   | 800              | 2200   |
| Lasalgaon  | 500              | 750   | 625   | 400          | 700   | 550   | 300                       | 832   | 725   | -                | -      |
| Pimpalgaon | 850              | 1000  | 925   | 400          | 870   | 635   | 300                       | 915   | 700   | -                | -      |
| Pune       | 500              | 900   | 700   | 500          | 900   | 700   | 400                       | 900   | 800   | -                | -      |
| Mumbai     | 700              | 1000  | 850   | 700          | 1000  | 850   | 800                       | 900   | 850   | 850              | 1800   |
| Indore     | 300              | 800   | 550   | 300          | 700   | 500   | NR                        | NR    | NR    | 700              | 900    |
| Bangalore  | 500              | 1100  | 800   | 500          | 1200  | 850   | 400                       | 600   | 500   | 1600             | 2000   |
| Ahmednagar | 200              | 900   | 550   | 200          | 1000  | 600   | NR                        | NR    | NR    | -                | -      |
| Solapur    | 200              | 1000  | 600   | 200          | 1000  | 600   | 100                       | 1150  | 550   | -                | 1      |

## **Onion Arrivals in Major Markets:**

| Arrivals in Qtls | Ahmedabad | Pune  | Mumbai | Delhi | Indore | Bangalore | Ahmednagar | Solapur |
|------------------|-----------|-------|--------|-------|--------|-----------|------------|---------|
| 11th Aug*        | 5589      | 18000 | 18000  | 15000 | 40000  | 17500     | 50000      | 4000    |
| 10th Aug*        | 4440      | 15000 | 19500  | 10500 | 50000  | 16500     | 60000      | 7500    |
| 10th Aug #       | 8633      | 11140 | 11300  | 12325 | NR     | 16640     | NR         | 6830    |