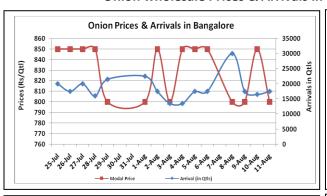

### Onion wholesale Prices & Arrivals in Producing & Consumption Centers

(Source: AGRIWATCH)

Note: The above graph is made on data collected by Agriwatch through private sources because Agmarknet data are not consistent and lots of gaps in reporting.

### Onion Prices & Arrivals in Major Mandis as on 11. Aug. 2016

| Mandis         | Lasalgaon | Pimpalgaon | Niphad  | Pune    | Indore  | Delhi    | Bangalore |
|----------------|-----------|------------|---------|---------|---------|----------|-----------|
| Price (Rs/Qtl) | 500-750   | 850-1000   | 300-700 | 500-900 | 300-800 | 500-1100 | 500-1100  |
| Arrivals (Qtl) | 5000      | 10000      | 50      | 18000   | 40000   | 15000    | 17500     |

### Onion Prices & Arrivals in Major Mandis as on 10.Aug.2016

| Mandis         | Lasalgaon | Pimpalgaon | Niphad  | Pune    | Indore  | Delhi    | Bangalore |
|----------------|-----------|------------|---------|---------|---------|----------|-----------|
| Price (Rs/Qtl) | 400-700   | 400-870    | 100-700 | 500-900 | 300-700 | 500-1000 | 500-1200  |
| Arrivals (Qtl) | 5000      | 3300       | 125     | 15000   | 50000   | 10500    | 16500     |

## Wholesale and Retail Prices in Major Markets:

| Prices in  | Wholesale Prices |       |       |              |       |       |                           |       |       | Consumer Affairs |        |
|------------|------------------|-------|-------|--------------|-------|-------|---------------------------|-------|-------|------------------|--------|
| Rs/Quintal | 11.Aug.2016#     |       |       | 10.Aug.2016# |       |       | Agmarknet<br>10.Aug.2016* |       |       | 11.Aug.2016      |        |
| Market     | Min.             | Max.  | Modal | Min.         | Max.  | Modal | Min.                      | Max.  | Modal | Wholesale        | Retail |
| Warket     | Price            | Price | Price | Price        | Price | Price | Price                     | Price | Price | Price            | Price  |
| Delhi      | 500              | 1100  | 800   | 500          | 1000  | 800   | 375                       | 1200  | 789   | 800              | 2200   |
| Lasalgaon  | 500              | 750   | 625   | 400          | 700   | 550   | 300                       | 832   | 725   | -                | -      |
| Pimpalgaon | 850              | 1000  | 925   | 400          | 870   | 635   | 300                       | 915   | 700   | -                | -      |
| Pune       | 500              | 900   | 700   | 500          | 900   | 700   | 400                       | 900   | 800   | -                | -      |
| Mumbai     | 700              | 1000  | 850   | 700          | 1000  | 850   | 800                       | 900   | 850   | 850              | 1800   |
| Indore     | 300              | 800   | 550   | 300          | 700   | 500   | NR                        | NR    | NR    | 700              | 900    |
| Bangalore  | 500              | 1100  | 800   | 500          | 1200  | 850   | 400                       | 600   | 500   | 1600             | 2000   |
| Ahmednagar | 200              | 900   | 550   | 200          | 1000  | 600   | NR                        | NR    | NR    | -                | -      |
| Solapur    | 200              | 1000  | 600   | 200          | 1000  | 600   | 100                       | 1150  | 550   | -                | 1      |

## **Onion Arrivals in Major Markets:**

| Arrivals in Qtls | Ahmedabad | Pune  | Mumbai | Delhi | Indore | Bangalore | Ahmednagar | Solapur |
|------------------|-----------|-------|--------|-------|--------|-----------|------------|---------|
| 11th Aug*        | 5589      | 18000 | 18000  | 15000 | 40000  | 17500     | 50000      | 4000    |
| 10th Aug*        | 4440      | 15000 | 19500  | 10500 | 50000  | 16500     | 60000      | 7500    |
| 10th Aug #       | 8633      | 11140 | 11300  | 12325 | NR     | 16640     | NR         | 6830    |