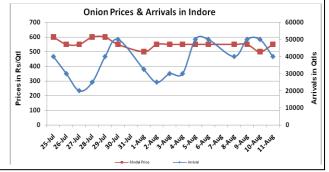

### Onion wholesale Prices & Arrivals in Producing & Consumption Centers

(Source: AGRIWATCH)

Note: The above graph is made on data collected by Agriwatch through private sources because Agmarknet data are not consistent and lots of gaps in reporting.

### Onion Prices & Arrivals in Major Mandis as on 11. Aug. 2016

| Mandis         | Lasalgaon | Pimpalgaon | Niphad  | Pune    | Indore  | Delhi    | Bangalore |
|----------------|-----------|------------|---------|---------|---------|----------|-----------|
| Price (Rs/Qtl) | 500-750   | 850-1000   | 300-700 | 500-900 | 300-800 | 500-1100 | 500-1100  |
| Arrivals (Qtl) | 5000      | 10000      | 50      | 18000   | 40000   | 15000    | 17500     |

### Onion Prices & Arrivals in Major Mandis as on 10.Aug.2016

| Mandis         | Lasalgaon | Pimpalgaon | Niphad  | Pune    | Indore  | Delhi    | Bangalore |
|----------------|-----------|------------|---------|---------|---------|----------|-----------|
| Price (Rs/Qtl) | 400-700   | 400-870    | 100-700 | 500-900 | 300-700 | 500-1000 | 500-1200  |
| Arrivals (Qtl) | 5000      | 3300       | 125     | 15000   | 50000   | 10500    | 16500     |

## Wholesale and Retail Prices in Major Markets:

| Prices in  | Wholesale Prices |       |       |              |       |       |                           |       |       | Consumer Affairs |        |
|------------|------------------|-------|-------|--------------|-------|-------|---------------------------|-------|-------|------------------|--------|
| Rs/Quintal | 11.Aug.2016#     |       |       | 10.Aug.2016# |       |       | Agmarknet<br>10.Aug.2016* |       |       | 11.Aug.2016      |        |
| Market     | Min.             | Max.  | Modal | Min.         | Max.  | Modal | Min.                      | Max.  | Modal | Wholesale        | Retail |
| Warket     | Price            | Price | Price | Price        | Price | Price | Price                     | Price | Price | Price            | Price  |
| Delhi      | 500              | 1100  | 800   | 500          | 1000  | 800   | 375                       | 1200  | 789   | 800              | 2200   |
| Lasalgaon  | 500              | 750   | 625   | 400          | 700   | 550   | 300                       | 832   | 725   | -                | -      |
| Pimpalgaon | 850              | 1000  | 925   | 400          | 870   | 635   | 300                       | 915   | 700   | -                | -      |
| Pune       | 500              | 900   | 700   | 500          | 900   | 700   | 400                       | 900   | 800   | -                | -      |
| Mumbai     | 700              | 1000  | 850   | 700          | 1000  | 850   | 800                       | 900   | 850   | 850              | 1800   |
| Indore     | 300              | 800   | 550   | 300          | 700   | 500   | NR                        | NR    | NR    | 700              | 900    |
| Bangalore  | 500              | 1100  | 800   | 500          | 1200  | 850   | 400                       | 600   | 500   | 1600             | 2000   |
| Ahmednagar | 200              | 900   | 550   | 200          | 1000  | 600   | NR                        | NR    | NR    | -                | -      |
| Solapur    | 200              | 1000  | 600   | 200          | 1000  | 600   | 100                       | 1150  | 550   | -                | 1      |

## **Onion Arrivals in Major Markets:**

| Arrivals in Qtls | Ahmedabad | Pune  | Mumbai | Delhi | Indore | Bangalore | Ahmednagar | Solapur |
|------------------|-----------|-------|--------|-------|--------|-----------|------------|---------|
| 11th Aug*        | 5589      | 18000 | 18000  | 15000 | 40000  | 17500     | 50000      | 4000    |
| 10th Aug*        | 4440      | 15000 | 19500  | 10500 | 50000  | 16500     | 60000      | 7500    |
| 10th Aug #       | 8633      | 11140 | 11300  | 12325 | NR     | 16640     | NR         | 6830    |