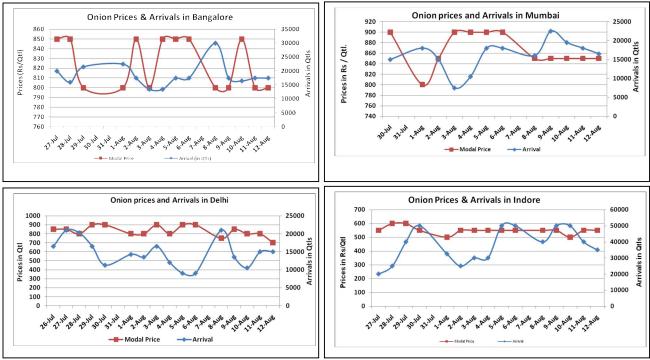

Onion wholesale Prices & Arrivals in Producing & Consumption Centers

(Source: AGRIWATCH)

Note: The above graph is made on data collected by Agriwatch through private sources because Agmarknet data are not consistent and lots of gaps in reporting.

(Source: AGRIWATCH)

Small Farmers' Agribusiness Consortium