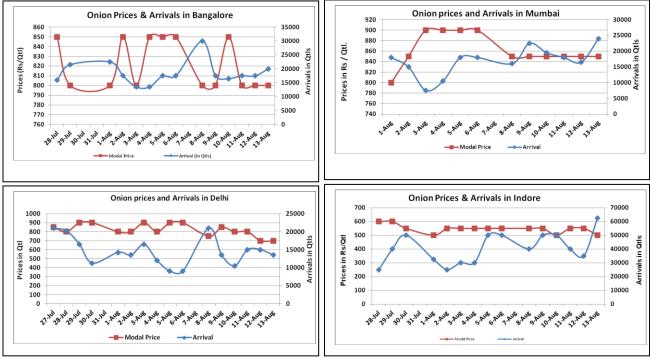

### **Onion wholesale Prices & Arrivals in Producing & Consumption Centers**

(Source: AGRIWATCH)

Note: The above graph is made on data collected by Agriwatch through private sources because Agmarknet data are not consistent and lots of gaps in reporting.