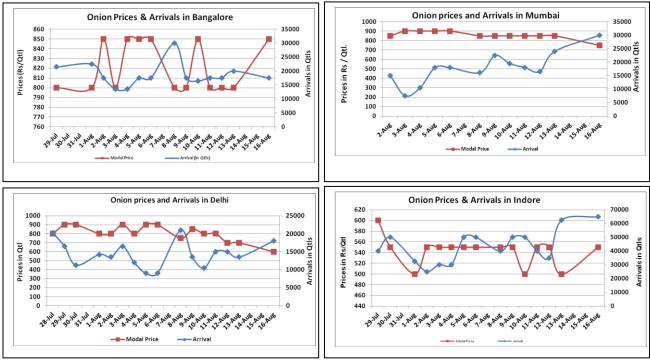

### **Onion wholesale Prices & Arrivals in Producing & Consumption Centers**

(Source: AGRIWATCH)

Note: The above graph is made on data collected by Agriwatch through private sources because Agmarknet data are not consistent and lots of gaps in reporting.

#### Onion Prices & Arrivals in Major Mandis as on 16. Aug. 2016

| Mandis         | Lasalgaon | Pimpalgaon | Niphad  | Pune    | Indore  | Delhi   | Bangalore |
|----------------|-----------|------------|---------|---------|---------|---------|-----------|
| Price (Rs/Qtl) | 400-700   | 650-800    | 400-650 | 500-900 | 300-800 | 300-800 | 500-1200  |
| Arrivals (Qtl) | 27500     | 15000      | 10000   | 18750   | 65000   | 18000   | 17500     |

### Onion Prices & Arrivals in Major Mandis as on 13.Aug.2016

| Mandis         | Lasalgaon | Pimpalgaon | Niphad | Pune   | Indore  | Delhi   | Bangalore |
|----------------|-----------|------------|--------|--------|---------|---------|-----------|
| Price (Rs/Qtl) | Closed    | Closed     | Closed | Closed | 300-700 | 500-800 | 500-1100  |
| Arrivals (Qtl) | Closed    | Closed     | Closed | Closed | 62500   | 13500   | 20000     |
|                |           |            |        |        |         | 10      |           |

(Source: AGRIWATCH)

Small Farmers' Agribusiness Consortium

| Duisso in               | Wholesale Prices |       |       |              |        |        |                           |       |       | Consumer Affairs |        |
|-------------------------|------------------|-------|-------|--------------|--------|--------|---------------------------|-------|-------|------------------|--------|
| Prices in<br>Rs/Quintal | 16.Aug.2016#     |       |       | 13.Aug.2016# |        |        | Agmarknet<br>13.Aug.2016* |       |       | 16.Aug.2016      |        |
| Market                  | Min.             | Max.  | Modal | Min.         | Max.   | Modal  | Min.                      | Max.  | Modal | Wholesale        | Retail |
| IVIAI KEL               | Price            | Price | Price | Price        | Price  | Price  | Price                     | Price | Price | Price            | Price  |
| Delhi                   | 300              | 800   | 600   | 500          | 800    | 700    | -                         | -     | -     | -                | -      |
| Lasalgaon               | 400              | 700   | 550   | Closed       | Closed | Closed | -                         | -     | -     | -                | -      |
| Pimpalgaon              | 650              | 800   | 725   | Closed       | Closed | Closed | 300                       | 860   | 675   | -                | -      |
| Pune                    | 500              | 900   | 700   | Closed       | Closed | Closed | -                         | -     | -     | -                | -      |
| Mumbai                  | 500              | 1000  | 750   | 700          | 1000   | 850    | -                         | -     | -     | 850              | 1800   |
| Indore                  | 300              | 800   | 550   | 300          | 700    | 500    | -                         | -     | -     | 700              | 900    |
| Bangalore               | 500              | 1200  | 850   | 500          | 1100   | 800    | -                         | -     | -     | 1600             | 2000   |
| Ahmednagar              | 200              | 1000  | 600   | 200          | 1000   | 600    | -                         | -     | -     | -                | -      |
| Solapur                 | 200              | 1000  | 600   | 100          | 1150   | 625    | 100                       | 1050  | 500   | -                | -      |

## Wholesale and Retail Prices in Major Markets:

(Source: #Agriwatch,\*Agmarknet)