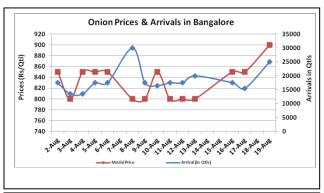

### Onion wholesale Prices & Arrivals in Producing & Consumption Centers

(Source: AGRIWATCH)

Note: The above graph is made on data collected by Agriwatch through private sources because Agmarknet data are not consistent and lots of gaps in reporting.

## Onion Prices & Arrivals in Major Mandis as on 19. Aug. 2016

|                | Mandis       | Lasalgaon | Pimpalgaon | Niphad | Pune    | Indore  | Delhi   | Bangalore |
|----------------|--------------|-----------|------------|--------|---------|---------|---------|-----------|
| Price (Rs/Qtl) |              | 400-700   | 650-850    | Closed | 700-900 | 300-700 | 500-800 | 500-1300  |
| Ar             | rivals (Qtl) | 17500     | 7500       | Closed | 10500   | 15000   | 7500    | 25000     |

### Onion Prices & Arrivals in Major Mandis as on 17.Aug.2016

| Mandis Lasalgaon |        | Pimpalgaon | Niphad  | Pune    | Pune Indore |         | Bangalore |  |
|------------------|--------|------------|---------|---------|-------------|---------|-----------|--|
| Price (Rs/Qtl)   | Closed | 640-850    | 300-650 | 500-900 | 300-800     | 350-700 | 500-1200  |  |
| Arrivals (Qtl)   | Closed | 10000      | 3750    | 15000   | 35000       | 12000   | 15500     |  |

## **Wholesale and Retail Prices in Major Markets:**

| Duines in            | Wholesale Prices |       |       |              |        |        |                           |       |       | Consumer Affairs |        |
|----------------------|------------------|-------|-------|--------------|--------|--------|---------------------------|-------|-------|------------------|--------|
| Prices in Rs/Quintal | 19.Aug.2016#     |       |       | 17.Aug.2016# |        |        | Agmarknet<br>17.Aug.2016* |       |       | 19.Aug.2016      |        |
| Market               | Min.             | Max.  | Modal | Min.         | Max.   | Modal  | Min.                      | Max.  | Modal | Wholesale        | Retail |
| iviai ket            | Price            | Price | Price | Price        | Price  | Price  | Price                     | Price | Price | Price            | Price  |
| Delhi                | 500              | 800   | 650   | 350          | 700    | 600    | 375                       | 1200  | 739   | -                | -      |
| Lasalgaon            | 400              | 700   | 550   | Closed       | Closed | Closed | -                         | -     | -     | -                | -      |
| Pimpalgaon           | 650              | 850   | 750   | 640          | 850    | 745    | 200                       | 888   | 590   | -                | -      |
| Pune                 | 700              | 900   | 800   | 500          | 900    | 700    | 500                       | 900   | 800   | -                | 1      |
| Mumbai               | 700              | 1000  | 850   | 700          | 1000   | 850    | ı                         | ı     | ı     | 750              | 1800   |
| Indore               | 300              | 700   | 500   | 300          | 800    | 550    | ı                         | 1     | 1     | 700              | 900    |
| Bangalore            | 500              | 1300  | 900   | 500          | 1200   | 850    | 800                       | 1000  | 900   | 1500             | 1900   |
| Ahmednagar           | 200              | 1000  | 600   | 200          | 1000   | 600    | ı                         | 1     | 1     | -                | -      |
| Solapur              | 200              | 800   | 500   | 200          | 800    | 500    | 100                       | 1000  | 450   | -                | _      |

## **Onion Arrivals in Major Markets:**

| Arrivals in Qtls | Ahmedabad | Pune  | Mumbai | Delhi | Indore | Bangalore | Ahmednagar | Solapur |
|------------------|-----------|-------|--------|-------|--------|-----------|------------|---------|
| 19th Aug*        | 12613     | 10500 | 19500  | 7500  | 15000  | 25000     | 30000      | 5000    |
| 17th Aug*        | -         | 15000 | 15000  | 12000 | 35000  | 15500     | 26000      | 8000    |
| 17th Aug #       | -         | 9680  | -      | 20306 | -      | 15510     | -          | 5520    |