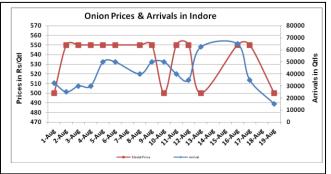

### **Onion Fundamentals:**

- In Delhi, approximately 60% onion is arriving in market from Rajasthan and rest 40% is arriving from Madhya Pradesh.
- In Indore, modal onion prices are trading near Rs 540/ quintal compared to Rs 2390/ quintal in corresponding period of 2015. Prices are comparatively lower this year because of higher production.
- According to trade sources in Hyderabad approximately 50% onion is arriving in market from Kurnool.
  Prices are trading in the range of Rs 500-Rs 1300/ quintal.
- In A.P, as on 10.8.2016 normal area is 15057 ha of the 28003 ha targeted area. So far 16962 ha of area are sown compared to 15765 ha in corresponding period of 2015.

### Onion wholesale Prices & Arrivals in Producing & Consumption Centers

(Source: AGRIWATCH)

Note: The above graph is made on data collected by Agriwatch through private sources because Agmarknet data are not consistent and lots of gaps in reporting.

## Onion Prices & Arrivals in Major Mandis as on 19. Aug. 2016

|                | Mandis       | Lasalgaon | Pimpalgaon | Niphad | Pune    | Indore  | Delhi   | Bangalore |
|----------------|--------------|-----------|------------|--------|---------|---------|---------|-----------|
| Price (Rs/Qtl) |              | 400-700   | 650-850    | Closed | 700-900 | 300-700 | 500-800 | 500-1300  |
| Ar             | rivals (Qtl) | 17500     | 7500       | Closed | 10500   | 15000   | 7500    | 25000     |

### Onion Prices & Arrivals in Major Mandis as on 17.Aug.2016

| Mandis Lasalgaon |        | Pimpalgaon | Niphad  | Pune    | Pune Indore |         | Bangalore |  |
|------------------|--------|------------|---------|---------|-------------|---------|-----------|--|
| Price (Rs/Qtl)   | Closed | 640-850    | 300-650 | 500-900 | 300-800     | 350-700 | 500-1200  |  |
| Arrivals (Qtl)   | Closed | 10000      | 3750    | 15000   | 35000       | 12000   | 15500     |  |

## **Wholesale and Retail Prices in Major Markets:**

| Duines in            | Wholesale Prices |       |       |              |        |        |                           |       |       | Consumer Affairs |        |
|----------------------|------------------|-------|-------|--------------|--------|--------|---------------------------|-------|-------|------------------|--------|
| Prices in Rs/Quintal | 19.Aug.2016#     |       |       | 17.Aug.2016# |        |        | Agmarknet<br>17.Aug.2016* |       |       | 19.Aug.2016      |        |
| Market               | Min.             | Max.  | Modal | Min.         | Max.   | Modal  | Min.                      | Max.  | Modal | Wholesale        | Retail |
| iviai ket            | Price            | Price | Price | Price        | Price  | Price  | Price                     | Price | Price | Price            | Price  |
| Delhi                | 500              | 800   | 650   | 350          | 700    | 600    | 375                       | 1200  | 739   | -                | -      |
| Lasalgaon            | 400              | 700   | 550   | Closed       | Closed | Closed | -                         | -     | -     | -                | -      |
| Pimpalgaon           | 650              | 850   | 750   | 640          | 850    | 745    | 200                       | 888   | 590   | -                | -      |
| Pune                 | 700              | 900   | 800   | 500          | 900    | 700    | 500                       | 900   | 800   | -                | 1      |
| Mumbai               | 700              | 1000  | 850   | 700          | 1000   | 850    | ı                         | ı     | ı     | 750              | 1800   |
| Indore               | 300              | 700   | 500   | 300          | 800    | 550    | ı                         | 1     | 1     | 700              | 900    |
| Bangalore            | 500              | 1300  | 900   | 500          | 1200   | 850    | 800                       | 1000  | 900   | 1500             | 1900   |
| Ahmednagar           | 200              | 1000  | 600   | 200          | 1000   | 600    | ı                         | 1     | 1     | -                | -      |
| Solapur              | 200              | 800   | 500   | 200          | 800    | 500    | 100                       | 1000  | 450   | -                | _      |

## **Onion Arrivals in Major Markets:**

| Arrivals in Qtls | Ahmedabad | Pune  | Mumbai | Delhi | Indore | Bangalore | Ahmednagar | Solapur |
|------------------|-----------|-------|--------|-------|--------|-----------|------------|---------|
| 19th Aug*        | 12613     | 10500 | 19500  | 7500  | 15000  | 25000     | 30000      | 5000    |
| 17th Aug*        | -         | 15000 | 15000  | 12000 | 35000  | 15500     | 26000      | 8000    |
| 17th Aug #       | -         | 9680  | -      | 20306 | -      | 15510     | -          | 5520    |