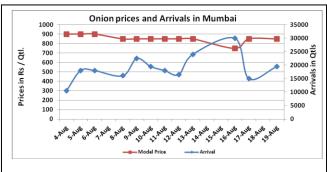

### Onion wholesale Prices & Arrivals in Producing & Consumption Centers

(Source: AGRIWATCH)

Note: The above graph is made on data collected by Agriwatch through private sources because Agmarknet data are not consistent and lots of gaps in reporting.

## **Wholesale and Retail Prices in Major Markets:**

| Duines in            | Wholesale Prices |       |       |              |        |        |                           |       |       | Consumer Affairs |        |
|----------------------|------------------|-------|-------|--------------|--------|--------|---------------------------|-------|-------|------------------|--------|
| Prices in Rs/Quintal | 19.Aug.2016#     |       |       | 17.Aug.2016# |        |        | Agmarknet<br>17.Aug.2016* |       |       | 19.Aug.2016      |        |
| Market               | Min.             | Max.  | Modal | Min.         | Max.   | Modal  | Min.                      | Max.  | Modal | Wholesale        | Retail |
| iviai ket            | Price            | Price | Price | Price        | Price  | Price  | Price                     | Price | Price | Price            | Price  |
| Delhi                | 500              | 800   | 650   | 350          | 700    | 600    | 375                       | 1200  | 739   | -                | -      |
| Lasalgaon            | 400              | 700   | 550   | Closed       | Closed | Closed | -                         | -     | -     | -                | -      |
| Pimpalgaon           | 650              | 850   | 750   | 640          | 850    | 745    | 200                       | 888   | 590   | -                | -      |
| Pune                 | 700              | 900   | 800   | 500          | 900    | 700    | 500                       | 900   | 800   | -                | 1      |
| Mumbai               | 700              | 1000  | 850   | 700          | 1000   | 850    | ı                         | ı     | ı     | 750              | 1800   |
| Indore               | 300              | 700   | 500   | 300          | 800    | 550    | ı                         | 1     | 1     | 700              | 900    |
| Bangalore            | 500              | 1300  | 900   | 500          | 1200   | 850    | 800                       | 1000  | 900   | 1500             | 1900   |
| Ahmednagar           | 200              | 1000  | 600   | 200          | 1000   | 600    | ı                         | 1     | 1     | -                | -      |
| Solapur              | 200              | 800   | 500   | 200          | 800    | 500    | 100                       | 1000  | 450   | -                | _      |

## **Onion Arrivals in Major Markets:**

| Arrivals in Qtls | Ahmedabad | Pune  | Mumbai | Delhi | Indore | Bangalore | Ahmednagar | Solapur |
|------------------|-----------|-------|--------|-------|--------|-----------|------------|---------|
| 19th Aug*        | 12613     | 10500 | 19500  | 7500  | 15000  | 25000     | 30000      | 5000    |
| 17th Aug*        | -         | 15000 | 15000  | 12000 | 35000  | 15500     | 26000      | 8000    |
| 17th Aug #       | -         | 9680  | -      | 20306 | -      | 15510     | -          | 5520    |