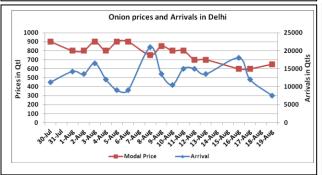

### **Onion Fundamentals:**

- In Delhi, approximately 60% onion is arriving in market from Rajasthan and rest 40% is arriving from Madhya Pradesh.
- In Indore, modal onion prices are trading near Rs 540/ quintal compared to Rs 2390/ quintal in corresponding period of 2015. Prices are comparatively lower this year because of higher production.
- According to trade sources in Hyderabad approximately 50% onion is arriving in market from Kurnool.
  Prices are trading in the range of Rs 500-Rs 1300/ quintal.
- In A.P, as on 10.8.2016 normal area is 15057 ha of the 28003 ha targeted area. So far 16962 ha of area are sown compared to 15765 ha in corresponding period of 2015.

### Onion wholesale Prices & Arrivals in Producing & Consumption Centers

(Source: AGRIWATCH)

Note: The above graph is made on data collected by Agriwatch through private sources because Agmarknet data are not consistent and lots of gaps in reporting.

## Onion Prices & Arrivals in Major Mandis as on 19. Aug. 2016

|                | Mandis       | Lasalgaon | Pimpalgaon | Niphad | Pune    | Indore  | Delhi   | Bangalore |
|----------------|--------------|-----------|------------|--------|---------|---------|---------|-----------|
| Price (Rs/Qtl) |              | 400-700   | 650-850    | Closed | 700-900 | 300-700 | 500-800 | 500-1300  |
| Ar             | rivals (Qtl) | 17500     | 7500       | Closed | 10500   | 15000   | 7500    | 25000     |

### Onion Prices & Arrivals in Major Mandis as on 17.Aug.2016

| Mandis Lasalgaon |        | Pimpalgaon | Niphad  | Pune    | Pune Indore |         | Bangalore |  |
|------------------|--------|------------|---------|---------|-------------|---------|-----------|--|
| Price (Rs/Qtl)   | Closed | 640-850    | 300-650 | 500-900 | 300-800     | 350-700 | 500-1200  |  |
| Arrivals (Qtl)   | Closed | 10000      | 3750    | 15000   | 35000       | 12000   | 15500     |  |

## **Wholesale and Retail Prices in Major Markets:**

| Duines in            | Wholesale Prices |       |       |              |        |        |                           |       |       | Consumer Affairs |        |
|----------------------|------------------|-------|-------|--------------|--------|--------|---------------------------|-------|-------|------------------|--------|
| Prices in Rs/Quintal | 19.Aug.2016#     |       |       | 17.Aug.2016# |        |        | Agmarknet<br>17.Aug.2016* |       |       | 19.Aug.2016      |        |
| Market               | Min.             | Max.  | Modal | Min.         | Max.   | Modal  | Min.                      | Max.  | Modal | Wholesale        | Retail |
| iviai ket            | Price            | Price | Price | Price        | Price  | Price  | Price                     | Price | Price | Price            | Price  |
| Delhi                | 500              | 800   | 650   | 350          | 700    | 600    | 375                       | 1200  | 739   | -                | -      |
| Lasalgaon            | 400              | 700   | 550   | Closed       | Closed | Closed | -                         | -     | -     | -                | -      |
| Pimpalgaon           | 650              | 850   | 750   | 640          | 850    | 745    | 200                       | 888   | 590   | -                | -      |
| Pune                 | 700              | 900   | 800   | 500          | 900    | 700    | 500                       | 900   | 800   | -                | 1      |
| Mumbai               | 700              | 1000  | 850   | 700          | 1000   | 850    | ı                         | ı     | ı     | 750              | 1800   |
| Indore               | 300              | 700   | 500   | 300          | 800    | 550    | ı                         | 1     | 1     | 700              | 900    |
| Bangalore            | 500              | 1300  | 900   | 500          | 1200   | 850    | 800                       | 1000  | 900   | 1500             | 1900   |
| Ahmednagar           | 200              | 1000  | 600   | 200          | 1000   | 600    | ı                         | 1     | 1     | -                | -      |
| Solapur              | 200              | 800   | 500   | 200          | 800    | 500    | 100                       | 1000  | 450   | -                | _      |

## **Onion Arrivals in Major Markets:**

| Arrivals in Qtls | Ahmedabad | Pune  | Mumbai | Delhi | Indore | Bangalore | Ahmednagar | Solapur |
|------------------|-----------|-------|--------|-------|--------|-----------|------------|---------|
| 19th Aug*        | 12613     | 10500 | 19500  | 7500  | 15000  | 25000     | 30000      | 5000    |
| 17th Aug*        | -         | 15000 | 15000  | 12000 | 35000  | 15500     | 26000      | 8000    |
| 17th Aug #       | -         | 9680  | -      | 20306 | -      | 15510     | -          | 5520    |