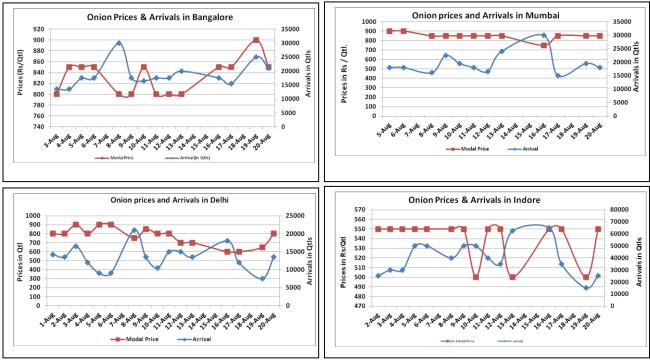

### **Onion wholesale Prices & Arrivals in Producing & Consumption Centers**

(Source: AGRIWATCH)

Note: The above graph is made on data collected by Agriwatch through private sources because Agmarknet data are not consistent and lots of gaps in reporting.