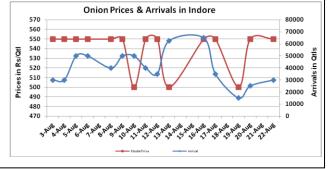

### Onion wholesale Prices & Arrivals in Producing & Consumption Centers

(Source: AGRIWATCH)

Note: The above graph is made on data collected by Agriwatch through private sources because Agmarknet data are not consistent and lots of gaps in reporting.

# Daily Onion Report 23 Aug. 2016

Wholesale and Retail Prices in Major Markets:

| <b>D</b> .:          | Wholesale Prices |       |       |              |        |        |                           |       |       | Consumer Affairs |        |
|----------------------|------------------|-------|-------|--------------|--------|--------|---------------------------|-------|-------|------------------|--------|
| Prices in Rs/Quintal | 22.Aug.2016#     |       |       | 20.Aug.2016# |        |        | Agmarknet<br>20.Aug.2016* |       |       | 22.Aug.2016      |        |
| Market               | Min.             | Max.  | Modal | Min.         | Max.   | Modal  | Min.                      | Max.  | Modal | Wholesale        | Retail |
| IVIAI KEL            | Price            | Price | Price | Price        | Price  | Price  | Price                     | Price | Price | Price            | Price  |
| Delhi                | 600              | 1150  | 875   | 500          | 1100   | 800    | 375                       | 1125  | 729   | 725              | 2200   |
| Lasalgaon            | 400              | 700   | 550   | Closed       | Closed | Closed | 200                       | 790   | 600   | -                | -      |
| Pimpalgaon           | 650              | 700   | 675   | Closed       | Closed | Closed | 200                       | 886   | 601   | -                | -      |
| Pune                 | 700              | 900   | 800   | Closed       | Closed | Closed | 400                       | 800   | 600   | -                | -      |
| Mumbai               | 700              | 1000  | 850   | 300          | 720    | 510    | 500                       | 900   | 700   | 750              | 1800   |
| Indore               | 300              | 800   | 550   | 300          | 800    | 550    | NR                        | NR    | NR    | 700              | 900    |
| Bangalore            | 500              | 1200  | 850   | 500          | 1200   | 850    | 400                       | 600   | 500   | 1500             | 1900   |
| Ahmednagar           | 200              | 1000  | 600   | 200          | 1000   | 600    | 100                       | 1175  | 825   | -                | -      |
| Solapur              | 200              | 800   | 500   | 200          | 800    | 500    | 100                       | 1200  | 500   | -                | -      |