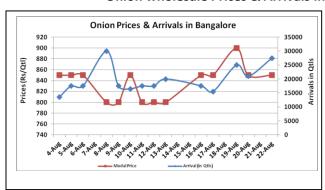

### Onion wholesale Prices & Arrivals in Producing & Consumption Centers

(Source: AGRIWATCH)

Note: The above graph is made on data collected by Agriwatch through private sources because Agmarknet data are not consistent and lots of gaps in reporting.

### Onion Prices & Arrivals in Major Mandis as on 22. Aug. 2016

| Mandis         | Lasalgaon | Pimpalgaon | Niphad  | Pune    | Indore  | Delhi    | Bangalore |  |
|----------------|-----------|------------|---------|---------|---------|----------|-----------|--|
| Price (Rs/Qtl) | 400-700   | 650-700    | 300-700 | 700-900 | 300-800 | 600-1150 | 500-1200  |  |
| Arrivals (Qtl) | 16250     | 10000      | 6250    | 15000   | 30000   | 9000     | 27500     |  |

# Daily Onion Report 23 Aug. 2016

Wholesale and Retail Prices in Major Markets:

| <b>D</b> .:          | Wholesale Prices |       |       |              |        |        |                           |       |       | Consumer Affairs |        |
|----------------------|------------------|-------|-------|--------------|--------|--------|---------------------------|-------|-------|------------------|--------|
| Prices in Rs/Quintal | 22.Aug.2016#     |       |       | 20.Aug.2016# |        |        | Agmarknet<br>20.Aug.2016* |       |       | 22.Aug.2016      |        |
| Market               | Min.             | Max.  | Modal | Min.         | Max.   | Modal  | Min.                      | Max.  | Modal | Wholesale        | Retail |
| IVIAI KEL            | Price            | Price | Price | Price        | Price  | Price  | Price                     | Price | Price | Price            | Price  |
| Delhi                | 600              | 1150  | 875   | 500          | 1100   | 800    | 375                       | 1125  | 729   | 725              | 2200   |
| Lasalgaon            | 400              | 700   | 550   | Closed       | Closed | Closed | 200                       | 790   | 600   | -                | -      |
| Pimpalgaon           | 650              | 700   | 675   | Closed       | Closed | Closed | 200                       | 886   | 601   | -                | -      |
| Pune                 | 700              | 900   | 800   | Closed       | Closed | Closed | 400                       | 800   | 600   | -                | -      |
| Mumbai               | 700              | 1000  | 850   | 300          | 720    | 510    | 500                       | 900   | 700   | 750              | 1800   |
| Indore               | 300              | 800   | 550   | 300          | 800    | 550    | NR                        | NR    | NR    | 700              | 900    |
| Bangalore            | 500              | 1200  | 850   | 500          | 1200   | 850    | 400                       | 600   | 500   | 1500             | 1900   |
| Ahmednagar           | 200              | 1000  | 600   | 200          | 1000   | 600    | 100                       | 1175  | 825   | -                | -      |
| Solapur              | 200              | 800   | 500   | 200          | 800    | 500    | 100                       | 1200  | 500   | -                | -      |