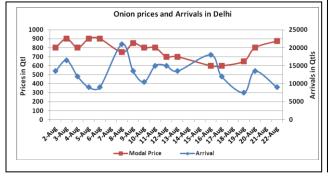

### **Onion Fundamentals:**

- In Delhi, approximately 60% onion is arriving in market from Rajasthan and rest 40% is arriving from Madhya Pradesh.
- In A.P, as on 17.8.2016 normal area is 16315 ha of the 28003 ha targeted area. So far 19752 ha of area is sown compared to 18917 ha in corresponding period of 2015.
- According to trade sources in Hyderabad approximately 50% onion is arriving in market from Kurnool.
  Prices are trading in the range of Rs 500-Rs 1300/ quintal.
- Kurnool alone contributes approximately 75% of the total sown area in A.P. So far 17145 ha of area is sown compared to 16400 ha of area in corresponding period of 2015.

### Onion wholesale Prices & Arrivals in Producing & Consumption Centers

(Source: AGRIWATCH)

Note: The above graph is made on data collected by Agriwatch through private sources because Agmarknet data are not consistent and lots of gaps in reporting.

# Daily Onion Report 23 Aug. 2016

Wholesale and Retail Prices in Major Markets:

| <b>D</b> .:          | Wholesale Prices |       |       |              |        |        |                           |       |       | Consumer Affairs |        |
|----------------------|------------------|-------|-------|--------------|--------|--------|---------------------------|-------|-------|------------------|--------|
| Prices in Rs/Quintal | 22.Aug.2016#     |       |       | 20.Aug.2016# |        |        | Agmarknet<br>20.Aug.2016* |       |       | 22.Aug.2016      |        |
| Market               | Min.             | Max.  | Modal | Min.         | Max.   | Modal  | Min.                      | Max.  | Modal | Wholesale        | Retail |
| IVIAI KEL            | Price            | Price | Price | Price        | Price  | Price  | Price                     | Price | Price | Price            | Price  |
| Delhi                | 600              | 1150  | 875   | 500          | 1100   | 800    | 375                       | 1125  | 729   | 725              | 2200   |
| Lasalgaon            | 400              | 700   | 550   | Closed       | Closed | Closed | 200                       | 790   | 600   | -                | -      |
| Pimpalgaon           | 650              | 700   | 675   | Closed       | Closed | Closed | 200                       | 886   | 601   | -                | -      |
| Pune                 | 700              | 900   | 800   | Closed       | Closed | Closed | 400                       | 800   | 600   | -                | -      |
| Mumbai               | 700              | 1000  | 850   | 300          | 720    | 510    | 500                       | 900   | 700   | 750              | 1800   |
| Indore               | 300              | 800   | 550   | 300          | 800    | 550    | NR                        | NR    | NR    | 700              | 900    |
| Bangalore            | 500              | 1200  | 850   | 500          | 1200   | 850    | 400                       | 600   | 500   | 1500             | 1900   |
| Ahmednagar           | 200              | 1000  | 600   | 200          | 1000   | 600    | 100                       | 1175  | 825   | -                | -      |
| Solapur              | 200              | 800   | 500   | 200          | 800    | 500    | 100                       | 1200  | 500   | -                | -      |