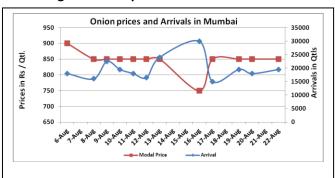

### Onion wholesale Prices & Arrivals in Producing & Consumption Centers

(Source: AGRIWATCH)

Note: The above graph is made on data collected by Agriwatch through private sources because Agmarknet data are not consistent and lots of gaps in reporting.

# Daily Onion Report 23 Aug. 2016

Wholesale and Retail Prices in Major Markets:

| <b>D</b> .:          | Wholesale Prices |       |       |              |        |        |                           |       |       | Consumer Affairs |        |
|----------------------|------------------|-------|-------|--------------|--------|--------|---------------------------|-------|-------|------------------|--------|
| Prices in Rs/Quintal | 22.Aug.2016#     |       |       | 20.Aug.2016# |        |        | Agmarknet<br>20.Aug.2016* |       |       | 22.Aug.2016      |        |
| Market               | Min.             | Max.  | Modal | Min.         | Max.   | Modal  | Min.                      | Max.  | Modal | Wholesale        | Retail |
| IVIAI KEL            | Price            | Price | Price | Price        | Price  | Price  | Price                     | Price | Price | Price            | Price  |
| Delhi                | 600              | 1150  | 875   | 500          | 1100   | 800    | 375                       | 1125  | 729   | 725              | 2200   |
| Lasalgaon            | 400              | 700   | 550   | Closed       | Closed | Closed | 200                       | 790   | 600   | -                | -      |
| Pimpalgaon           | 650              | 700   | 675   | Closed       | Closed | Closed | 200                       | 886   | 601   | -                | -      |
| Pune                 | 700              | 900   | 800   | Closed       | Closed | Closed | 400                       | 800   | 600   | -                | -      |
| Mumbai               | 700              | 1000  | 850   | 300          | 720    | 510    | 500                       | 900   | 700   | 750              | 1800   |
| Indore               | 300              | 800   | 550   | 300          | 800    | 550    | NR                        | NR    | NR    | 700              | 900    |
| Bangalore            | 500              | 1200  | 850   | 500          | 1200   | 850    | 400                       | 600   | 500   | 1500             | 1900   |
| Ahmednagar           | 200              | 1000  | 600   | 200          | 1000   | 600    | 100                       | 1175  | 825   | -                | -      |
| Solapur              | 200              | 800   | 500   | 200          | 800    | 500    | 100                       | 1200  | 500   | -                | -      |