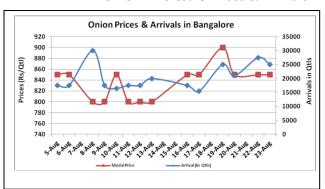

# **Onion wholesale Prices & Arrivals in Producing & Consumption Centers**

(Source: AGRIWATCH)

Note: The above graph is made on data collected by Agriwatch through private sources because Agmarknet data are not consistent and lots of gaps in reporting.

## Onion Prices & Arrivals in Major Mandis as on 23. Aug. 2016

| Mandis         | Lasalgaon | Pimpalgaon | Niphad  | Pune    | Indore  | Delhi    | Bangalore |
|----------------|-----------|------------|---------|---------|---------|----------|-----------|
| Price (Rs/Qtl) | 500-800   | 600-750    | 300-800 | 500-900 | 300-800 | 500-1100 | 500-1200  |
| Arrivals (Qtl) | 17500     | 12500      | 5000    | 18750   | 22500   | 10500    | 25000     |

### Onion Prices & Arrivals in Major Mandis as on 22.Aug.2016

| Mandis         | Lasalgaon | Pimpalgaon | Niphad  | Pune    | Indore  | Delhi    | Bangalore |
|----------------|-----------|------------|---------|---------|---------|----------|-----------|
| Price (Rs/Qtl) | 400-700   | 650-700    | 300-700 | 700-900 | 300-800 | 600-1150 | 500-1200  |
| Arrivals (Qtl) | 16250     | 10000      | 6250    | 15000   | 30000   | 9000     | 27500     |

## Wholesale and Retail Prices in Major Markets:

| Duines in            | Wholesale Prices |       |       |              |       |       |                           |       |       |             | Consumer Affairs |  |
|----------------------|------------------|-------|-------|--------------|-------|-------|---------------------------|-------|-------|-------------|------------------|--|
| Prices in Rs/Quintal | 23.Aug.2016#     |       |       | 22.Aug.2016# |       |       | Agmarknet<br>22.Aug.2016* |       |       | 23.Aug.2016 |                  |  |
| Market               | Min.             | Max.  | Modal | Min.         | Max.  | Modal | Min.                      | Max.  | Modal | Wholesale   | Retail           |  |
| ivial ket            | Price            | Price | Price | Price        | Price | Price | Price                     | Price | Price | Price       | Price            |  |
| Delhi                | 500              | 1100  | 850   | 600          | 1150  | 875   | 375                       | 1125  | 729   | 725         | 2200             |  |
| Lasalgaon            | 500              | 800   | 650   | 400          | 700   | 550   | 200                       | 840   | 630   | -           | -                |  |
| Pimpalgaon           | 600              | 750   | 675   | 650          | 700   | 675   | 200                       | 871   | 605   | -           | -                |  |
| Pune                 | 500              | 900   | 700   | 700          | 900   | 800   | 400                       | 900   | 800   | -           | -                |  |
| Mumbai               | 700              | 1000  | 850   | 700          | 1000  | 850   | 500                       | 900   | 700   | 700         | 1800             |  |
| Indore               | 300              | 800   | 550   | 300          | 800   | 550   | NR                        | NR    | NR    | 700         | 900              |  |
| Bangalore            | 500              | 1200  | 850   | 500          | 1200  | 850   | 700                       | 800   | 750   | 1500        | 1900             |  |
| Ahmednagar           | 200              | 1000  | 600   | 200          | 1000  | 600   | 100                       | 1100  | 800   | -           | -                |  |
| Solapur              | 200              | 800   | 500   | 200          | 800   | 500   | 100                       | 1100  | 500   | -           | -                |  |

# **Onion Arrivals in Major Markets:**

| Arrivals in Qtls | Ahmedabad | Pune  | Mumbai | Delhi | Indore | Bangalore | Ahmednagar | Solapur |
|------------------|-----------|-------|--------|-------|--------|-----------|------------|---------|
| 23rd Aug*        | 12164     | 18750 | 15000  | 10500 | 22500  | 25000     | 35000      | 6000    |
| 22nd Aug*        | 8025      | 15000 | 19500  | 9000  | 30000  | 27500     | 35000      | 5000    |
| 22nd Aug #       | 8025      | 11790 | 12800  | 1513  | NR     | 28920     | 22750      | 9900    |