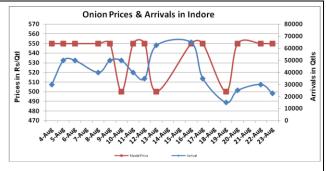

# **Onion wholesale Prices & Arrivals in Producing & Consumption Centers**

(Source: AGRIWATCH)

Note: The above graph is made on data collected by Agriwatch through private sources because Agmarknet data are not consistent and lots of gaps in reporting.

## Wholesale and Retail Prices in Major Markets:

| Duines in            | Wholesale Prices |       |       |              |       |       |                           |       |       |             | Consumer Affairs |  |
|----------------------|------------------|-------|-------|--------------|-------|-------|---------------------------|-------|-------|-------------|------------------|--|
| Prices in Rs/Quintal | 23.Aug.2016#     |       |       | 22.Aug.2016# |       |       | Agmarknet<br>22.Aug.2016* |       |       | 23.Aug.2016 |                  |  |
| Market               | Min.             | Max.  | Modal | Min.         | Max.  | Modal | Min.                      | Max.  | Modal | Wholesale   | Retail           |  |
| ivial ket            | Price            | Price | Price | Price        | Price | Price | Price                     | Price | Price | Price       | Price            |  |
| Delhi                | 500              | 1100  | 850   | 600          | 1150  | 875   | 375                       | 1125  | 729   | 725         | 2200             |  |
| Lasalgaon            | 500              | 800   | 650   | 400          | 700   | 550   | 200                       | 840   | 630   | -           | -                |  |
| Pimpalgaon           | 600              | 750   | 675   | 650          | 700   | 675   | 200                       | 871   | 605   | -           | -                |  |
| Pune                 | 500              | 900   | 700   | 700          | 900   | 800   | 400                       | 900   | 800   | -           | -                |  |
| Mumbai               | 700              | 1000  | 850   | 700          | 1000  | 850   | 500                       | 900   | 700   | 700         | 1800             |  |
| Indore               | 300              | 800   | 550   | 300          | 800   | 550   | NR                        | NR    | NR    | 700         | 900              |  |
| Bangalore            | 500              | 1200  | 850   | 500          | 1200  | 850   | 700                       | 800   | 750   | 1500        | 1900             |  |
| Ahmednagar           | 200              | 1000  | 600   | 200          | 1000  | 600   | 100                       | 1100  | 800   | -           | -                |  |
| Solapur              | 200              | 800   | 500   | 200          | 800   | 500   | 100                       | 1100  | 500   | -           | -                |  |

# **Onion Arrivals in Major Markets:**

| Arrivals in Qtls | Ahmedabad | Pune  | Mumbai | Delhi | Indore | Bangalore | Ahmednagar | Solapur |
|------------------|-----------|-------|--------|-------|--------|-----------|------------|---------|
| 23rd Aug*        | 12164     | 18750 | 15000  | 10500 | 22500  | 25000     | 35000      | 6000    |
| 22nd Aug*        | 8025      | 15000 | 19500  | 9000  | 30000  | 27500     | 35000      | 5000    |
| 22nd Aug #       | 8025      | 11790 | 12800  | 1513  | NR     | 28920     | 22750      | 9900    |