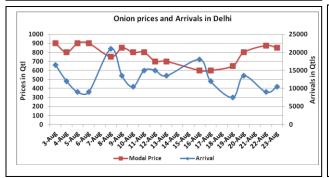

### **Onion Fundamentals:**

- In Delhi, modal prices are trading near Rs 750/ quintal compared to Rs 3350/ quintal in corresponding period of 2015.
- In Maharashtra, kharif sowing is approximately 18-20% lower than previous year because of current prevailing lower prices amid higher rabi production.
- In A.P, as on 17.8.2016 normal area is 16315 ha of the 28003 ha targeted area. So far 19752 ha of area is sown compared to 18917 ha in corresponding period of 2015.
- According to trade sources in Hyderabad approximately 50% onion is arriving in market from Kurnool. Prices are trading in the range of Rs 500-Rs 1300/ quintal.

# **Onion wholesale Prices & Arrivals in Producing & Consumption Centers**

(Source: AGRIWATCH)

Note: The above graph is made on data collected by Agriwatch through private sources because Agmarknet data are not consistent and lots of gaps in reporting.

## Wholesale and Retail Prices in Major Markets:

| Duines in            | Wholesale Prices |       |       |              |       |       |                           |       |       |             | Consumer Affairs |  |
|----------------------|------------------|-------|-------|--------------|-------|-------|---------------------------|-------|-------|-------------|------------------|--|
| Prices in Rs/Quintal | 23.Aug.2016#     |       |       | 22.Aug.2016# |       |       | Agmarknet<br>22.Aug.2016* |       |       | 23.Aug.2016 |                  |  |
| Market               | Min.             | Max.  | Modal | Min.         | Max.  | Modal | Min.                      | Max.  | Modal | Wholesale   | Retail           |  |
| ivial ket            | Price            | Price | Price | Price        | Price | Price | Price                     | Price | Price | Price       | Price            |  |
| Delhi                | 500              | 1100  | 850   | 600          | 1150  | 875   | 375                       | 1125  | 729   | 725         | 2200             |  |
| Lasalgaon            | 500              | 800   | 650   | 400          | 700   | 550   | 200                       | 840   | 630   | -           | -                |  |
| Pimpalgaon           | 600              | 750   | 675   | 650          | 700   | 675   | 200                       | 871   | 605   | -           | -                |  |
| Pune                 | 500              | 900   | 700   | 700          | 900   | 800   | 400                       | 900   | 800   | -           | -                |  |
| Mumbai               | 700              | 1000  | 850   | 700          | 1000  | 850   | 500                       | 900   | 700   | 700         | 1800             |  |
| Indore               | 300              | 800   | 550   | 300          | 800   | 550   | NR                        | NR    | NR    | 700         | 900              |  |
| Bangalore            | 500              | 1200  | 850   | 500          | 1200  | 850   | 700                       | 800   | 750   | 1500        | 1900             |  |
| Ahmednagar           | 200              | 1000  | 600   | 200          | 1000  | 600   | 100                       | 1100  | 800   | -           | -                |  |
| Solapur              | 200              | 800   | 500   | 200          | 800   | 500   | 100                       | 1100  | 500   | -           | -                |  |

# **Onion Arrivals in Major Markets:**

| Arrivals in Qtls | Ahmedabad | Pune  | Mumbai | Delhi | Indore | Bangalore | Ahmednagar | Solapur |
|------------------|-----------|-------|--------|-------|--------|-----------|------------|---------|
| 23rd Aug*        | 12164     | 18750 | 15000  | 10500 | 22500  | 25000     | 35000      | 6000    |
| 22nd Aug*        | 8025      | 15000 | 19500  | 9000  | 30000  | 27500     | 35000      | 5000    |
| 22nd Aug #       | 8025      | 11790 | 12800  | 1513  | NR     | 28920     | 22750      | 9900    |