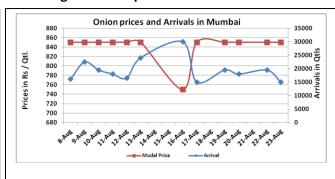

# **Onion wholesale Prices & Arrivals in Producing & Consumption Centers**

(Source: AGRIWATCH)

Note: The above graph is made on data collected by Agriwatch through private sources because Agmarknet data are not consistent and lots of gaps in reporting.

## Wholesale and Retail Prices in Major Markets:

| Duines in            | Wholesale Prices |       |       |              |       |       |                           |       |       |             | Consumer Affairs |  |
|----------------------|------------------|-------|-------|--------------|-------|-------|---------------------------|-------|-------|-------------|------------------|--|
| Prices in Rs/Quintal | 23.Aug.2016#     |       |       | 22.Aug.2016# |       |       | Agmarknet<br>22.Aug.2016* |       |       | 23.Aug.2016 |                  |  |
| Market               | Min.             | Max.  | Modal | Min.         | Max.  | Modal | Min.                      | Max.  | Modal | Wholesale   | Retail           |  |
| ivial ket            | Price            | Price | Price | Price        | Price | Price | Price                     | Price | Price | Price       | Price            |  |
| Delhi                | 500              | 1100  | 850   | 600          | 1150  | 875   | 375                       | 1125  | 729   | 725         | 2200             |  |
| Lasalgaon            | 500              | 800   | 650   | 400          | 700   | 550   | 200                       | 840   | 630   | -           | -                |  |
| Pimpalgaon           | 600              | 750   | 675   | 650          | 700   | 675   | 200                       | 871   | 605   | -           | -                |  |
| Pune                 | 500              | 900   | 700   | 700          | 900   | 800   | 400                       | 900   | 800   | -           | -                |  |
| Mumbai               | 700              | 1000  | 850   | 700          | 1000  | 850   | 500                       | 900   | 700   | 700         | 1800             |  |
| Indore               | 300              | 800   | 550   | 300          | 800   | 550   | NR                        | NR    | NR    | 700         | 900              |  |
| Bangalore            | 500              | 1200  | 850   | 500          | 1200  | 850   | 700                       | 800   | 750   | 1500        | 1900             |  |
| Ahmednagar           | 200              | 1000  | 600   | 200          | 1000  | 600   | 100                       | 1100  | 800   | -           | -                |  |
| Solapur              | 200              | 800   | 500   | 200          | 800   | 500   | 100                       | 1100  | 500   | -           | -                |  |

# **Onion Arrivals in Major Markets:**

| Arrivals in Qtls | Ahmedabad | Pune  | Mumbai | Delhi | Indore | Bangalore | Ahmednagar | Solapur |
|------------------|-----------|-------|--------|-------|--------|-----------|------------|---------|
| 23rd Aug*        | 12164     | 18750 | 15000  | 10500 | 22500  | 25000     | 35000      | 6000    |
| 22nd Aug*        | 8025      | 15000 | 19500  | 9000  | 30000  | 27500     | 35000      | 5000    |
| 22nd Aug #       | 8025      | 11790 | 12800  | 1513  | NR     | 28920     | 22750      | 9900    |