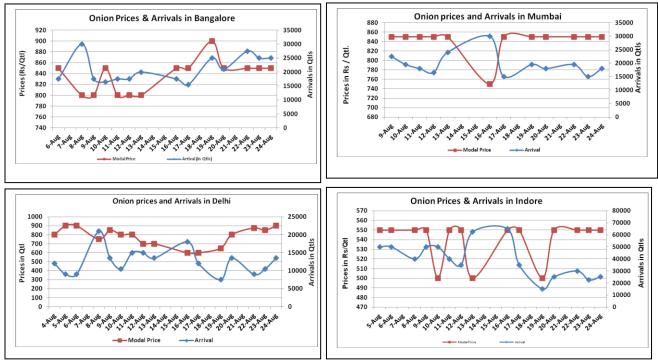

# **Onion wholesale Prices & Arrivals in Producing & Consumption Centers**

(Source: AGRIWATCH)

Note: The above graph is made on data collected by Agriwatch through private sources because Agmarknet data are not consistent and lots of gaps in reporting.

(Source: AGRIWATCH)

Small Farmers' Agribusiness Consortium

| Duisso in               | Wholesale Prices |       |       |              |       |       |                           |       |       | Consumer Affairs |        |
|-------------------------|------------------|-------|-------|--------------|-------|-------|---------------------------|-------|-------|------------------|--------|
| Prices in<br>Rs/Quintal | 24.Aug.2016#     |       |       | 23.Aug.2016# |       |       | Agmarknet<br>23.Aug.2016* |       |       | 24.Aug.2016      |        |
| Market                  | Min.             | Max.  | Modal | Min.         | Max.  | Modal | Min.                      | Max.  | Modal | Wholesale        | Retail |
| IVIAI KEL               | Price            | Price | Price | Price        | Price | Price | Price                     | Price | Price | Price            | Price  |
| Delhi                   | 500              | 1300  | 900   | 500          | 1100  | 850   | 375                       | 1125  | 729   | 800              | 2200   |
| Lasalgaon               | 500              | 800   | 650   | 500          | 800   | 650   | 300                       | 858   | 630   | -                | -      |
| Pimpalgaon              | 600              | 850   | 725   | 600          | 750   | 675   | 225                       | 865   | 591   | -                | -      |
| Pune                    | 500              | 900   | 700   | 500          | 900   | 700   | 400                       | 900   | 800   | -                | -      |
| Mumbai                  | 700              | 1000  | 850   | 700          | 1000  | 850   | 500                       | 900   | 800   | 700              | 1800   |
| Indore                  | 300              | 800   | 550   | 300          | 800   | 550   | -                         | -     | -     | 700              | 900    |
| Bangalore               | 500              | 1200  | 850   | 500          | 1200  | 850   | 800                       | 900   | 850   | 1500             | 1900   |
| Ahmednagar              | 200              | 1000  | 600   | 200          | 1000  | 600   | -                         | -     | -     | -                | -      |
| Solapur                 | 300              | 1000  | 650   | 200          | 800   | 500   | 100                       | 1075  | 500   | -                | -      |