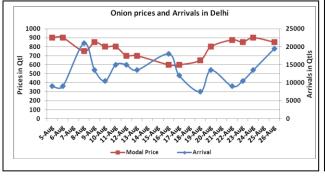

### **Onion Fundamentals:**

- In Delhi, modal prices are trading near Rs 750/ quintal compared to Rs 3350/ quintal in corresponding period of 2015.
- In Maharashtra, kharif sowing is approximately 18-20% lower than previous year because of current prevailing lower prices amid higher rabi production.
- In A.P, as on 17.8.2016 normal area is 16315 ha of the 28003 ha targeted area. So far 19752 ha of area is sown compared to 18917 ha in corresponding period of 2015.
- According to trade sources in Hyderabad approximately 50% onion is arriving in market from Kurnool.
  Prices are trading in the range of Rs 500-Rs 1300/ quintal.

## Onion wholesale Prices & Arrivals in Producing & Consumption Centers

(Source: AGRIWATCH)

Note: The above graph is made on data collected by Agriwatch through private sources because Agmarknet data are not consistent and lots of gaps in reporting.

### Onion Prices & Arrivals in Major Mandis as on 26. Aug. 2016

| Mandis         | Lasalgaon | Pimpalgaon | Niphad | Pune    | Indore  | Delhi    | Bangalore |
|----------------|-----------|------------|--------|---------|---------|----------|-----------|
| Price (Rs/Qtl) | 500-800   | 720-850    | Closed | 500-900 | 300-800 | 500-1200 | 500-1100  |
| Arrivals (Qtl) | 13750     | 10000      | Closed | 18750   | 50000   | 19500    | 32500     |

#### Onion Prices & Arrivals in Major Mandis as on 24.Aug.2016

| Mandis         | Lasalgaon | Pimpalgaon | Niphad  | Pune    | Indore  | Delhi    | Bangalore |  |
|----------------|-----------|------------|---------|---------|---------|----------|-----------|--|
| Price (Rs/Qtl) | 500-800   | 600-850    | 300-750 | 500-900 | 300-800 | 500-1300 | 500-1200  |  |
| Arrivals (Qtl) | 13750     | 15000      | 7500    | 16500   | 25000   | 13500    | 25000     |  |

## Wholesale and Retail Prices in Major Markets:

| Duines in               | Wholesale Prices |       |       |              |       |       |                           |       |       | Consumer Affairs |        |
|-------------------------|------------------|-------|-------|--------------|-------|-------|---------------------------|-------|-------|------------------|--------|
| Prices in<br>Rs/Quintal | 26.Aug.2016#     |       |       | 24.Aug.2016# |       |       | Agmarknet<br>24.Aug.2016* |       |       | 26.Aug.2016      |        |
| Market                  | Min.             | Max.  | Modal | Min.         | Max.  | Modal | Min.                      | Max.  | Modal | Wholesale        | Retail |
| IVIAIREL                | Price            | Price | Price | Price        | Price | Price | Price                     | Price | Price | Price            | Price  |
| Delhi                   | 500              | 1200  | 850   | 500          | 1300  | 900   | -                         | -     | -     | 750              | 2200   |
| Lasalgaon               | 500              | 800   | 650   | 500          | 800   | 650   | -                         | -     | -     | -                | -      |
| Pimpalgaon              | 720              | 850   | 785   | 600          | 850   | 725   | 200                       | 871   | 611   | -                | 1      |
| Pune                    | 500              | 900   | 700   | 500          | 900   | 700   | 400                       | 850   | 750   | -                | 1      |
| Mumbai                  | 700              | 1000  | 850   | 700          | 1000  | 850   | 400                       | 900   | 800   | 650              | 1600   |
| Indore                  | 300              | 800   | 550   | 300          | 800   | 550   | 1                         | -     | -     | 700              | 900    |
| Bangalore               | 500              | 1100  | 800   | 500          | 1200  | 850   | 800                       | 1000  | 900   | 1000             | 1400   |
| Ahmednagar              | 200              | 1000  | 600   | 200          | 1000  | 600   | 1                         | -     | -     | -                | -      |
| Solapur                 | 200              | 800   | 500   | 300          | 1000  | 650   | 100                       | 1100  | 500   | -                | - 1    |

## **Onion Arrivals in Major Markets:**

| Arrivals in Qtls | Ahmedabad | Pune  | Mumbai | Delhi | Indore | Bangalore | Ahmednagar | Solapur |
|------------------|-----------|-------|--------|-------|--------|-----------|------------|---------|
| 26th Aug*        | 11597     | 18750 | 25500  | 19500 | 50000  | 32500     | 35000      | 6000    |
| 24rd Aug*        | 8755      | 16500 | 18000  | 13500 | 25000  | 25000     | 35000      | 8000    |
| 24rd Aug #       | -         | 9740  | 11600  | -     | -      | 23770     | -          | 7530    |