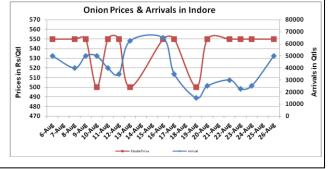

## Onion wholesale Prices & Arrivals in Producing & Consumption Centers

(Source: AGRIWATCH)

Note: The above graph is made on data collected by Agriwatch through private sources because Agmarknet data are not consistent and lots of gaps in reporting.

### Onion Prices & Arrivals in Major Mandis as on 26. Aug. 2016

| Mandis         | Lasalgaon | Pimpalgaon | Niphad | Pune    | Indore  | Delhi    | Bangalore |
|----------------|-----------|------------|--------|---------|---------|----------|-----------|
| Price (Rs/Qtl) | 500-800   | 720-850    | Closed | 500-900 | 300-800 | 500-1200 | 500-1100  |
| Arrivals (Qtl) | 13750     | 10000      | Closed | 18750   | 50000   | 19500    | 32500     |

#### Onion Prices & Arrivals in Major Mandis as on 24.Aug.2016

| Mandis         | Lasalgaon | Pimpalgaon | Niphad  | Pune    | Indore  | Delhi    | Bangalore |  |
|----------------|-----------|------------|---------|---------|---------|----------|-----------|--|
| Price (Rs/Qtl) | 500-800   | 600-850    | 300-750 | 500-900 | 300-800 | 500-1300 | 500-1200  |  |
| Arrivals (Qtl) | 13750     | 15000      | 7500    | 16500   | 25000   | 13500    | 25000     |  |

## Wholesale and Retail Prices in Major Markets:

| Duines in               | Wholesale Prices |       |       |              |       |       |                           |       |       | Consumer Affairs |        |
|-------------------------|------------------|-------|-------|--------------|-------|-------|---------------------------|-------|-------|------------------|--------|
| Prices in<br>Rs/Quintal | 26.Aug.2016#     |       |       | 24.Aug.2016# |       |       | Agmarknet<br>24.Aug.2016* |       |       | 26.Aug.2016      |        |
| Market                  | Min.             | Max.  | Modal | Min.         | Max.  | Modal | Min.                      | Max.  | Modal | Wholesale        | Retail |
| IVIAIREL                | Price            | Price | Price | Price        | Price | Price | Price                     | Price | Price | Price            | Price  |
| Delhi                   | 500              | 1200  | 850   | 500          | 1300  | 900   | -                         | -     | -     | 750              | 2200   |
| Lasalgaon               | 500              | 800   | 650   | 500          | 800   | 650   | -                         | -     | -     | -                | -      |
| Pimpalgaon              | 720              | 850   | 785   | 600          | 850   | 725   | 200                       | 871   | 611   | -                | 1      |
| Pune                    | 500              | 900   | 700   | 500          | 900   | 700   | 400                       | 850   | 750   | -                | 1      |
| Mumbai                  | 700              | 1000  | 850   | 700          | 1000  | 850   | 400                       | 900   | 800   | 650              | 1600   |
| Indore                  | 300              | 800   | 550   | 300          | 800   | 550   | 1                         | -     | -     | 700              | 900    |
| Bangalore               | 500              | 1100  | 800   | 500          | 1200  | 850   | 800                       | 1000  | 900   | 1000             | 1400   |
| Ahmednagar              | 200              | 1000  | 600   | 200          | 1000  | 600   | 1                         | -     | -     | -                | -      |
| Solapur                 | 200              | 800   | 500   | 300          | 1000  | 650   | 100                       | 1100  | 500   | -                | - 1    |

## **Onion Arrivals in Major Markets:**

| Arrivals in Qtls | Ahmedabad | Pune  | Mumbai | Delhi | Indore | Bangalore | Ahmednagar | Solapur |
|------------------|-----------|-------|--------|-------|--------|-----------|------------|---------|
| 26th Aug*        | 11597     | 18750 | 25500  | 19500 | 50000  | 32500     | 35000      | 6000    |
| 24rd Aug*        | 8755      | 16500 | 18000  | 13500 | 25000  | 25000     | 35000      | 8000    |
| 24rd Aug #       | -         | 9740  | 11600  | -     | -      | 23770     | -          | 7530    |