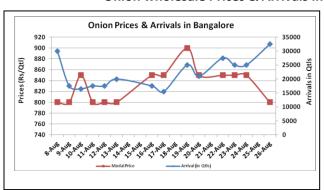

## Onion wholesale Prices & Arrivals in Producing & Consumption Centers

(Source: AGRIWATCH)

Note: The above graph is made on data collected by Agriwatch through private sources because Agmarknet data are not consistent and lots of gaps in reporting.

### Onion Prices & Arrivals in Major Mandis as on 26. Aug. 2016

| Mandis         | Lasalgaon | Pimpalgaon | Niphad | Pune    | Indore  | Delhi    | Bangalore |
|----------------|-----------|------------|--------|---------|---------|----------|-----------|
| Price (Rs/Qtl) | 500-800   | 720-850    | Closed | 500-900 | 300-800 | 500-1200 | 500-1100  |
| Arrivals (Qtl) | 13750     | 10000      | Closed | 18750   | 50000   | 19500    | 32500     |

#### Onion Prices & Arrivals in Major Mandis as on 24.Aug.2016

| Mandis         | Lasalgaon | Pimpalgaon | Niphad  | Pune    | Indore  | Delhi    | Bangalore |  |
|----------------|-----------|------------|---------|---------|---------|----------|-----------|--|
| Price (Rs/Qtl) | 500-800   | 600-850    | 300-750 | 500-900 | 300-800 | 500-1300 | 500-1200  |  |
| Arrivals (Qtl) | 13750     | 15000      | 7500    | 16500   | 25000   | 13500    | 25000     |  |

## Wholesale and Retail Prices in Major Markets:

| Duines in               | Wholesale Prices |       |       |              |       |       |                           |       |       | Consumer Affairs |        |
|-------------------------|------------------|-------|-------|--------------|-------|-------|---------------------------|-------|-------|------------------|--------|
| Prices in<br>Rs/Quintal | 26.Aug.2016#     |       |       | 24.Aug.2016# |       |       | Agmarknet<br>24.Aug.2016* |       |       | 26.Aug.2016      |        |
| Market                  | Min.             | Max.  | Modal | Min.         | Max.  | Modal | Min.                      | Max.  | Modal | Wholesale        | Retail |
| IVIAIREL                | Price            | Price | Price | Price        | Price | Price | Price                     | Price | Price | Price            | Price  |
| Delhi                   | 500              | 1200  | 850   | 500          | 1300  | 900   | -                         | -     | -     | 750              | 2200   |
| Lasalgaon               | 500              | 800   | 650   | 500          | 800   | 650   | -                         | -     | -     | -                | -      |
| Pimpalgaon              | 720              | 850   | 785   | 600          | 850   | 725   | 200                       | 871   | 611   | -                | 1      |
| Pune                    | 500              | 900   | 700   | 500          | 900   | 700   | 400                       | 850   | 750   | -                | 1      |
| Mumbai                  | 700              | 1000  | 850   | 700          | 1000  | 850   | 400                       | 900   | 800   | 650              | 1600   |
| Indore                  | 300              | 800   | 550   | 300          | 800   | 550   | 1                         | -     | -     | 700              | 900    |
| Bangalore               | 500              | 1100  | 800   | 500          | 1200  | 850   | 800                       | 1000  | 900   | 1000             | 1400   |
| Ahmednagar              | 200              | 1000  | 600   | 200          | 1000  | 600   | 1                         | -     | -     | -                | -      |
| Solapur                 | 200              | 800   | 500   | 300          | 1000  | 650   | 100                       | 1100  | 500   | -                | - 1    |

## **Onion Arrivals in Major Markets:**

| Arrivals in Qtls | Ahmedabad | Pune  | Mumbai | Delhi | Indore | Bangalore | Ahmednagar | Solapur |
|------------------|-----------|-------|--------|-------|--------|-----------|------------|---------|
| 26th Aug*        | 11597     | 18750 | 25500  | 19500 | 50000  | 32500     | 35000      | 6000    |
| 24rd Aug*        | 8755      | 16500 | 18000  | 13500 | 25000  | 25000     | 35000      | 8000    |
| 24rd Aug #       | -         | 9740  | 11600  | -     | -      | 23770     | -          | 7530    |