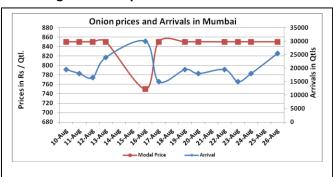

## Onion wholesale Prices & Arrivals in Producing & Consumption Centers

(Source: AGRIWATCH)

Note: The above graph is made on data collected by Agriwatch through private sources because Agmarknet data are not consistent and lots of gaps in reporting.

## Wholesale and Retail Prices in Major Markets:

| Duines in               | Wholesale Prices |       |       |              |       |       |                           |       |       | Consumer Affairs |        |
|-------------------------|------------------|-------|-------|--------------|-------|-------|---------------------------|-------|-------|------------------|--------|
| Prices in<br>Rs/Quintal | 26.Aug.2016#     |       |       | 24.Aug.2016# |       |       | Agmarknet<br>24.Aug.2016* |       |       | 26.Aug.2016      |        |
| Market                  | Min.             | Max.  | Modal | Min.         | Max.  | Modal | Min.                      | Max.  | Modal | Wholesale        | Retail |
| IVIAIREL                | Price            | Price | Price | Price        | Price | Price | Price                     | Price | Price | Price            | Price  |
| Delhi                   | 500              | 1200  | 850   | 500          | 1300  | 900   | -                         | -     | -     | 750              | 2200   |
| Lasalgaon               | 500              | 800   | 650   | 500          | 800   | 650   | -                         | -     | -     | -                | -      |
| Pimpalgaon              | 720              | 850   | 785   | 600          | 850   | 725   | 200                       | 871   | 611   | -                | 1      |
| Pune                    | 500              | 900   | 700   | 500          | 900   | 700   | 400                       | 850   | 750   | -                | 1      |
| Mumbai                  | 700              | 1000  | 850   | 700          | 1000  | 850   | 400                       | 900   | 800   | 650              | 1600   |
| Indore                  | 300              | 800   | 550   | 300          | 800   | 550   | 1                         | -     | -     | 700              | 900    |
| Bangalore               | 500              | 1100  | 800   | 500          | 1200  | 850   | 800                       | 1000  | 900   | 1000             | 1400   |
| Ahmednagar              | 200              | 1000  | 600   | 200          | 1000  | 600   | 1                         | -     | -     | -                | -      |
| Solapur                 | 200              | 800   | 500   | 300          | 1000  | 650   | 100                       | 1100  | 500   | -                | - 1    |

## **Onion Arrivals in Major Markets:**

| Arrivals in Qtls | Ahmedabad | Pune  | Mumbai | Delhi | Indore | Bangalore | Ahmednagar | Solapur |
|------------------|-----------|-------|--------|-------|--------|-----------|------------|---------|
| 26th Aug*        | 11597     | 18750 | 25500  | 19500 | 50000  | 32500     | 35000      | 6000    |
| 24rd Aug*        | 8755      | 16500 | 18000  | 13500 | 25000  | 25000     | 35000      | 8000    |
| 24rd Aug #       | -         | 9740  | 11600  | -     | -      | 23770     | -          | 7530    |