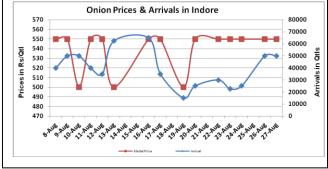

# Onion wholesale Prices & Arrivals in Producing & Consumption Centers

(Source: AGRIWATCH)

Note: The above graph is made on data collected by Agriwatch through private sources because Agmarknet data are not consistent and lots of gaps in reporting.

# Onion Prices & Arrivals in Major Mandis as on 27. Aug. 2016

| Mandis         | Lasalgaon | Pimpalgaon Niphad |        | Pune   | Indore  | Delhi    | Bangalore |  |
|----------------|-----------|-------------------|--------|--------|---------|----------|-----------|--|
| Price (Rs/Qtl) | Closed    | Closed            | Closed | Closed | 300-800 | 600-1100 | 500-1000  |  |
| Arrivals (Qtl) | Closed    | Closed            | Closed | Closed | 50000   | 18000    | 30000     |  |

### Onion Prices & Arrivals in Major Mandis as on 26.Aug.2016

|                | Mandis         | Lasalgaon | Pimpalgaon | Pimpalgaon Niphad |         | Indore  | Delhi    | Bangalore |
|----------------|----------------|-----------|------------|-------------------|---------|---------|----------|-----------|
| Price (Rs/Qtl) |                | 500-800   | 720-850    | Closed            | 500-900 | 300-800 | 500-1200 | 500-1100  |
|                | Arrivals (Qtl) | 13750     | 10000      | Closed            | 18750   | 50000   | 19500    | 32500     |

# Daily Onion Report 29 Aug. 2016

**Wholesale and Retail Prices in Major Markets:** 

| Prices in<br>Rs/Quintal | Wholesale Prices |        |        |              |       |       |                           |       |       |             | Consumer Affairs |  |
|-------------------------|------------------|--------|--------|--------------|-------|-------|---------------------------|-------|-------|-------------|------------------|--|
|                         | 27.Aug.2016#     |        |        | 26.Aug.2016# |       |       | Agmarknet<br>26.Aug.2016* |       |       | 26.Aug.2016 |                  |  |
| Market                  | Min.             | Max.   | Modal  | Min.         | Max.  | Modal | Min.                      | Max.  | Modal | Wholesale   | Retail           |  |
| iviarket                | Price            | Price  | Price  | Price        | Price | Price | Price                     | Price | Price | Price       | Price            |  |
| Delhi                   | 600              | 1100   | 900    | 500          | 1200  | 850   | 450                       | 1125  | 739   | 750         | 2200             |  |
| Lasalgaon               | Closed           | Closed | Closed | 500          | 800   | 650   | 200                       | 732   | 600   | -           | -                |  |
| Pimpalgaon              | Closed           | Closed | Closed | 720          | 850   | 785   | 301                       | 848   | 701   | -           | -                |  |
| Pune                    | Closed           | Closed | Closed | 500          | 900   | 700   | 400                       | 850   | 700   | -           | -                |  |
| Mumbai                  | 700              | 900    | 800    | 700          | 1000  | 850   | 400                       | 800   | 650   | 650         | 1600             |  |
| Indore                  | 300              | 800    | 550    | 300          | 800   | 550   | -                         | -     | -     | 700         | 900              |  |
| Bangalore               | 500              | 1000   | 750    | 500          | 1100  | 800   | 800                       | 1000  | 900   | 1000        | 1400             |  |
| Ahmednagar              | 100              | 800    | 450    | 200          | 1000  | 600   | -                         | -     | -     | -           | -                |  |
| Solapur                 | 200              | 1000   | 600    | 200          | 800   | 500   | 100                       | 1110  | 500   | -           | -                |  |

# **Onion Arrivals in Major Markets:**

| Arrivals in Qtls Ahmedabad |       | Pune   | Mumbai | Delhi | Indore | Bangalore | Ahmednagar | Solapur |  |  |
|----------------------------|-------|--------|--------|-------|--------|-----------|------------|---------|--|--|
| 27th Aug*                  | 8842  | Closed | 19500  | 18000 | 50000  | 30000     | 50000      | 6200    |  |  |
| 26th Aug*                  | 11597 | 18750  | 25500  | 19500 | 50000  | 32500     | 35000      | 6000    |  |  |
| 26th Aug#                  | -     | 9030   | 15100  | 14493 | -      | 32430     | -          | 7520    |  |  |