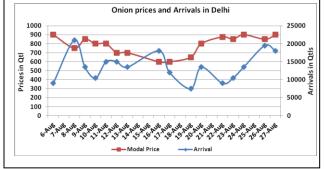

### **Onion Fundamentals:**

- In Delhi, maximum onion is arriving in market from Rajasthan, M.P and smaller quantity from Maharashtra and Gujarat.
- In A.P, as on 24.8.2016 normal area is 19075 ha of the 28003 ha targeted area. So far 22773 ha of area is sown compared to 21685 ha in corresponding period of 2015.
- According to trade sources in Hyderabad approximately 50% onion is arriving in market from Kurnool.
  Prices are trading in the range of Rs 500-Rs 1300/ quintal.
- Kurnool alone contributes approximately 75% of the total sown area in A.P. So far 19147 ha of area is sown compared to 18227 ha of area in corresponding period of 2015.

# Onion wholesale Prices & Arrivals in Producing & Consumption Centers

(Source: AGRIWATCH)

Note: The above graph is made on data collected by Agriwatch through private sources because Agmarknet data are not consistent and lots of gaps in reporting.

# Onion Prices & Arrivals in Major Mandis as on 27. Aug. 2016

| Mandis         | Lasalgaon | Pimpalgaon Niphad |        | Pune   | Indore  | Delhi    | Bangalore |  |
|----------------|-----------|-------------------|--------|--------|---------|----------|-----------|--|
| Price (Rs/Qtl) | Closed    | Closed            | Closed | Closed | 300-800 | 600-1100 | 500-1000  |  |
| Arrivals (Qtl) | Closed    | Closed            | Closed | Closed | 50000   | 18000    | 30000     |  |

### Onion Prices & Arrivals in Major Mandis as on 26.Aug.2016

|                | Mandis         | Lasalgaon | Pimpalgaon | Pimpalgaon Niphad |         | Indore  | Delhi    | Bangalore |
|----------------|----------------|-----------|------------|-------------------|---------|---------|----------|-----------|
| Price (Rs/Qtl) |                | 500-800   | 720-850    | Closed            | 500-900 | 300-800 | 500-1200 | 500-1100  |
|                | Arrivals (Qtl) | 13750     | 10000      | Closed            | 18750   | 50000   | 19500    | 32500     |

# Daily Onion Report 29 Aug. 2016

**Wholesale and Retail Prices in Major Markets:** 

| Prices in<br>Rs/Quintal | Wholesale Prices |        |        |              |       |       |                           |       |       |             | Consumer Affairs |  |
|-------------------------|------------------|--------|--------|--------------|-------|-------|---------------------------|-------|-------|-------------|------------------|--|
|                         | 27.Aug.2016#     |        |        | 26.Aug.2016# |       |       | Agmarknet<br>26.Aug.2016* |       |       | 26.Aug.2016 |                  |  |
| Market                  | Min.             | Max.   | Modal  | Min.         | Max.  | Modal | Min.                      | Max.  | Modal | Wholesale   | Retail           |  |
| iviarket                | Price            | Price  | Price  | Price        | Price | Price | Price                     | Price | Price | Price       | Price            |  |
| Delhi                   | 600              | 1100   | 900    | 500          | 1200  | 850   | 450                       | 1125  | 739   | 750         | 2200             |  |
| Lasalgaon               | Closed           | Closed | Closed | 500          | 800   | 650   | 200                       | 732   | 600   | -           | -                |  |
| Pimpalgaon              | Closed           | Closed | Closed | 720          | 850   | 785   | 301                       | 848   | 701   | -           | -                |  |
| Pune                    | Closed           | Closed | Closed | 500          | 900   | 700   | 400                       | 850   | 700   | -           | -                |  |
| Mumbai                  | 700              | 900    | 800    | 700          | 1000  | 850   | 400                       | 800   | 650   | 650         | 1600             |  |
| Indore                  | 300              | 800    | 550    | 300          | 800   | 550   | -                         | -     | -     | 700         | 900              |  |
| Bangalore               | 500              | 1000   | 750    | 500          | 1100  | 800   | 800                       | 1000  | 900   | 1000        | 1400             |  |
| Ahmednagar              | 100              | 800    | 450    | 200          | 1000  | 600   | -                         | -     | -     | -           | -                |  |
| Solapur                 | 200              | 1000   | 600    | 200          | 800   | 500   | 100                       | 1110  | 500   | -           | -                |  |

# **Onion Arrivals in Major Markets:**

| Arrivals in Qtls Ahmedabad |       | Pune   | Mumbai | Delhi | Indore | Bangalore | Ahmednagar | Solapur |  |  |
|----------------------------|-------|--------|--------|-------|--------|-----------|------------|---------|--|--|
| 27th Aug*                  | 8842  | Closed | 19500  | 18000 | 50000  | 30000     | 50000      | 6200    |  |  |
| 26th Aug*                  | 11597 | 18750  | 25500  | 19500 | 50000  | 32500     | 35000      | 6000    |  |  |
| 26th Aug#                  | -     | 9030   | 15100  | 14493 | -      | 32430     | -          | 7520    |  |  |