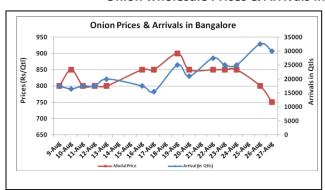

# Onion wholesale Prices & Arrivals in Producing & Consumption Centers

(Source: AGRIWATCH)

Note: The above graph is made on data collected by Agriwatch through private sources because Agmarknet data are not consistent and lots of gaps in reporting.

# Onion Prices & Arrivals in Major Mandis as on 27. Aug. 2016

| Mandis         | Lasalgaon | Pimpalgaon Niphad |        | Pune   | Indore  | Delhi    | Bangalore |  |
|----------------|-----------|-------------------|--------|--------|---------|----------|-----------|--|
| Price (Rs/Qtl) | Closed    | Closed            | Closed | Closed | 300-800 | 600-1100 | 500-1000  |  |
| Arrivals (Qtl) | Closed    | Closed            | Closed | Closed | 50000   | 18000    | 30000     |  |

### Onion Prices & Arrivals in Major Mandis as on 26.Aug.2016

|                | Mandis         | Lasalgaon | Pimpalgaon | Pimpalgaon Niphad |         | Indore  | Delhi    | Bangalore |
|----------------|----------------|-----------|------------|-------------------|---------|---------|----------|-----------|
| Price (Rs/Qtl) |                | 500-800   | 720-850    | Closed            | 500-900 | 300-800 | 500-1200 | 500-1100  |
|                | Arrivals (Qtl) | 13750     | 10000      | Closed            | 18750   | 50000   | 19500    | 32500     |

# Daily Onion Report 29 Aug. 2016

**Wholesale and Retail Prices in Major Markets:** 

| Prices in<br>Rs/Quintal | Wholesale Prices |        |        |              |       |       |                           |       |       |             | Consumer Affairs |  |
|-------------------------|------------------|--------|--------|--------------|-------|-------|---------------------------|-------|-------|-------------|------------------|--|
|                         | 27.Aug.2016#     |        |        | 26.Aug.2016# |       |       | Agmarknet<br>26.Aug.2016* |       |       | 26.Aug.2016 |                  |  |
| Market                  | Min.             | Max.   | Modal  | Min.         | Max.  | Modal | Min.                      | Max.  | Modal | Wholesale   | Retail           |  |
| iviarket                | Price            | Price  | Price  | Price        | Price | Price | Price                     | Price | Price | Price       | Price            |  |
| Delhi                   | 600              | 1100   | 900    | 500          | 1200  | 850   | 450                       | 1125  | 739   | 750         | 2200             |  |
| Lasalgaon               | Closed           | Closed | Closed | 500          | 800   | 650   | 200                       | 732   | 600   | -           | -                |  |
| Pimpalgaon              | Closed           | Closed | Closed | 720          | 850   | 785   | 301                       | 848   | 701   | -           | -                |  |
| Pune                    | Closed           | Closed | Closed | 500          | 900   | 700   | 400                       | 850   | 700   | -           | -                |  |
| Mumbai                  | 700              | 900    | 800    | 700          | 1000  | 850   | 400                       | 800   | 650   | 650         | 1600             |  |
| Indore                  | 300              | 800    | 550    | 300          | 800   | 550   | -                         | -     | -     | 700         | 900              |  |
| Bangalore               | 500              | 1000   | 750    | 500          | 1100  | 800   | 800                       | 1000  | 900   | 1000        | 1400             |  |
| Ahmednagar              | 100              | 800    | 450    | 200          | 1000  | 600   | -                         | -     | -     | -           | -                |  |
| Solapur                 | 200              | 1000   | 600    | 200          | 800   | 500   | 100                       | 1110  | 500   | -           | -                |  |

# **Onion Arrivals in Major Markets:**

| Arrivals in Qtls Ahmedabad |       | Pune   | Mumbai | Delhi | Indore | Bangalore | Ahmednagar | Solapur |  |  |
|----------------------------|-------|--------|--------|-------|--------|-----------|------------|---------|--|--|
| 27th Aug*                  | 8842  | Closed | 19500  | 18000 | 50000  | 30000     | 50000      | 6200    |  |  |
| 26th Aug*                  | 11597 | 18750  | 25500  | 19500 | 50000  | 32500     | 35000      | 6000    |  |  |
| 26th Aug#                  | -     | 9030   | 15100  | 14493 | -      | 32430     | -          | 7520    |  |  |