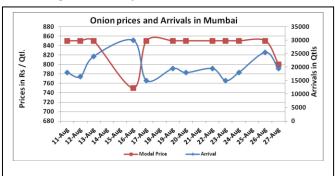

# Onion wholesale Prices & Arrivals in Producing & Consumption Centers

(Source: AGRIWATCH)

Note: The above graph is made on data collected by Agriwatch through private sources because Agmarknet data are not consistent and lots of gaps in reporting.

# Daily Onion Report 29 Aug. 2016

**Wholesale and Retail Prices in Major Markets:** 

| Prices in<br>Rs/Quintal | Wholesale Prices |        |        |              |       |       |                           |       |       |             | Consumer Affairs |  |
|-------------------------|------------------|--------|--------|--------------|-------|-------|---------------------------|-------|-------|-------------|------------------|--|
|                         | 27.Aug.2016#     |        |        | 26.Aug.2016# |       |       | Agmarknet<br>26.Aug.2016* |       |       | 26.Aug.2016 |                  |  |
| Market                  | Min.             | Max.   | Modal  | Min.         | Max.  | Modal | Min.                      | Max.  | Modal | Wholesale   | Retail           |  |
| iviarket                | Price            | Price  | Price  | Price        | Price | Price | Price                     | Price | Price | Price       | Price            |  |
| Delhi                   | 600              | 1100   | 900    | 500          | 1200  | 850   | 450                       | 1125  | 739   | 750         | 2200             |  |
| Lasalgaon               | Closed           | Closed | Closed | 500          | 800   | 650   | 200                       | 732   | 600   | -           | -                |  |
| Pimpalgaon              | Closed           | Closed | Closed | 720          | 850   | 785   | 301                       | 848   | 701   | -           | -                |  |
| Pune                    | Closed           | Closed | Closed | 500          | 900   | 700   | 400                       | 850   | 700   | -           | -                |  |
| Mumbai                  | 700              | 900    | 800    | 700          | 1000  | 850   | 400                       | 800   | 650   | 650         | 1600             |  |
| Indore                  | 300              | 800    | 550    | 300          | 800   | 550   | -                         | -     | -     | 700         | 900              |  |
| Bangalore               | 500              | 1000   | 750    | 500          | 1100  | 800   | 800                       | 1000  | 900   | 1000        | 1400             |  |
| Ahmednagar              | 100              | 800    | 450    | 200          | 1000  | 600   | -                         | -     | -     | -           | -                |  |
| Solapur                 | 200              | 1000   | 600    | 200          | 800   | 500   | 100                       | 1110  | 500   | -           | -                |  |

# **Onion Arrivals in Major Markets:**

| Arrivals in Qtls Ahmedabad |       | Pune   | Mumbai | Delhi | Indore | Bangalore | Ahmednagar | Solapur |  |  |
|----------------------------|-------|--------|--------|-------|--------|-----------|------------|---------|--|--|
| 27th Aug*                  | 8842  | Closed | 19500  | 18000 | 50000  | 30000     | 50000      | 6200    |  |  |
| 26th Aug*                  | 11597 | 18750  | 25500  | 19500 | 50000  | 32500     | 35000      | 6000    |  |  |
| 26th Aug#                  | -     | 9030   | 15100  | 14493 | -      | 32430     | -          | 7520    |  |  |