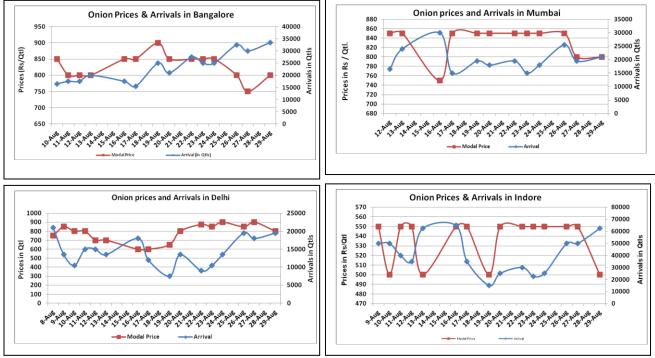

# **Onion wholesale Prices & Arrivals in Producing & Consumption Centers**

(Source: AGRIWATCH)

Note: The above graph is made on data collected by Agriwatch through private sources because Agmarknet data are not consistent and lots of gaps in reporting.