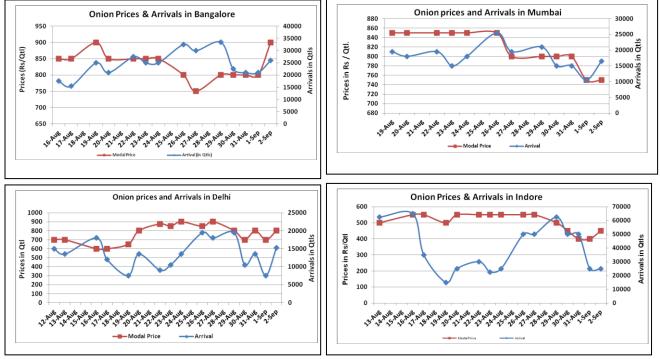

# Onion wholesale Prices & Arrivals in Producing & Consumption Centers

(Source: AGRIWATCH)

Note: The above graph is made on data collected by Agriwatch through private sources because Agmarknet data are not consistent and lots of gaps in reporting.

(Source: AGRIWATCH)