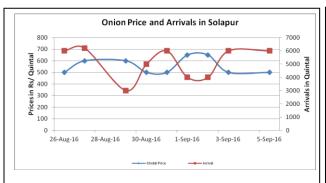

## Onion wholesale Prices & Arrivals in Producing & Consumption Centers

(Source: AGRIWATCH)

Note: The above graph is made on data collected by Agriwatch through private sources because Agmarknet data are not consistent and lots of gaps in reporting.

### Wholesale and Retail Prices in Major Markets:

| Prices in  | Wholesale Prices |               |                |               |               |                |                        |               |                | Consumer Affairs   |                 |
|------------|------------------|---------------|----------------|---------------|---------------|----------------|------------------------|---------------|----------------|--------------------|-----------------|
| Rs/Quintal | 05.Sep.2016#     |               |                | 03.Sep.2016#  |               |                | Agmarknet 03.Sep.2016* |               |                | 05.Sep.2016        |                 |
| Market     | Min.<br>Price    | Max.<br>Price | Modal<br>Price | Min.<br>Price | Max.<br>Price | Modal<br>Price | Min.<br>Price          | Max.<br>Price | Modal<br>Price | Wholesale<br>Price | Retail<br>Price |
| Delhi      | 500              | 1150          | 825            | 500           | 1100          | 800            | 350                    | 1200          | 707            | 700                | 2100            |
| Lasalgaon  | Closed           | Closed        | Closed         | Closed        | Closed        | Closed         | 200                    | 759           | 610            | -                  | 1               |
| Pimpalgaon | Closed           | Closed        | Closed         | Closed        | Closed        | Closed         | 200                    | 769           | 571            | -                  | 1               |
| Pune       | 500              | 800           | 650            | Closed        | Closed        | Closed         | -                      | -             | -              | -                  | -               |
| Mumbai     | 700              | 1000          | 850            | 600           | 900           | 750            | 400                    | 650           | 550            | NR                 | 1800            |
| Indore     | 200              | 700           | 450            | 200           | 700           | 450            | 100                    | 625           | 375            | 700                | 900             |
| Bangalore  | Closed           | Closed        | Closed         | 500           | 1300          | 900            | 700                    | 1200          | 950            | NR                 | NR              |
| Ahmednagar | 200              | 800           | 500            | 200           | 1000          | 600            | 100                    | 1075          | 800            | -                  | -               |
| Solapur    | 200              | 800           | 500            | 200           | 800           | 500            | 100                    | 1100          | 500            | -                  | -               |

### **Onion Arrivals in Major Markets:**

| Arrivals in Qtls | Ahmedabad | Pune   | Mumbai | Delhi | Indore | Bangalore | Ahmednagar | Solapur |
|------------------|-----------|--------|--------|-------|--------|-----------|------------|---------|
| 05th Sep*        | NR        | 19500  | 27000  | 18000 | 20000  | Closed    | 40000      | 6000    |
| 03rd Sep*        | 3732      | Closed | 16500  | 15300 | 25000  | 26000     | 30000      | 6000    |
| 03rd Sep#        | 3732      | -      | 9300   | 8784  | 7320   | 30840     | 15780      | 7540    |