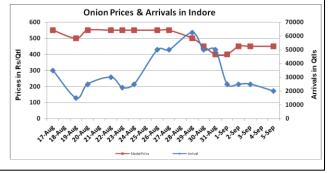

## Onion wholesale Prices & Arrivals in Producing & Consumption Centers

(Source: AGRIWATCH)

Note: The above graph is made on data collected by Agriwatch through private sources because Agmarknet data are not consistent and lots of gaps in reporting.

### Wholesale and Retail Prices in Major Markets:

| Prices in  | Wholesale Prices |               |                |               |               |                |                        |               |                | Consumer Affairs   |                 |
|------------|------------------|---------------|----------------|---------------|---------------|----------------|------------------------|---------------|----------------|--------------------|-----------------|
| Rs/Quintal | 05.Sep.2016#     |               |                | 03.Sep.2016#  |               |                | Agmarknet 03.Sep.2016* |               |                | 05.Sep.2016        |                 |
| Market     | Min.<br>Price    | Max.<br>Price | Modal<br>Price | Min.<br>Price | Max.<br>Price | Modal<br>Price | Min.<br>Price          | Max.<br>Price | Modal<br>Price | Wholesale<br>Price | Retail<br>Price |
| Delhi      | 500              | 1150          | 825            | 500           | 1100          | 800            | 350                    | 1200          | 707            | 700                | 2100            |
| Lasalgaon  | Closed           | Closed        | Closed         | Closed        | Closed        | Closed         | 200                    | 759           | 610            | -                  | 1               |
| Pimpalgaon | Closed           | Closed        | Closed         | Closed        | Closed        | Closed         | 200                    | 769           | 571            | -                  | 1               |
| Pune       | 500              | 800           | 650            | Closed        | Closed        | Closed         | -                      | -             | -              | -                  | -               |
| Mumbai     | 700              | 1000          | 850            | 600           | 900           | 750            | 400                    | 650           | 550            | NR                 | 1800            |
| Indore     | 200              | 700           | 450            | 200           | 700           | 450            | 100                    | 625           | 375            | 700                | 900             |
| Bangalore  | Closed           | Closed        | Closed         | 500           | 1300          | 900            | 700                    | 1200          | 950            | NR                 | NR              |
| Ahmednagar | 200              | 800           | 500            | 200           | 1000          | 600            | 100                    | 1075          | 800            | -                  | -               |
| Solapur    | 200              | 800           | 500            | 200           | 800           | 500            | 100                    | 1100          | 500            | -                  | -               |

### **Onion Arrivals in Major Markets:**

| Arrivals in Qtls | Ahmedabad | Pune   | Mumbai | Delhi | Indore | Bangalore | Ahmednagar | Solapur |
|------------------|-----------|--------|--------|-------|--------|-----------|------------|---------|
| 05th Sep*        | NR        | 19500  | 27000  | 18000 | 20000  | Closed    | 40000      | 6000    |
| 03rd Sep*        | 3732      | Closed | 16500  | 15300 | 25000  | 26000     | 30000      | 6000    |
| 03rd Sep#        | 3732      | -      | 9300   | 8784  | 7320   | 30840     | 15780      | 7540    |