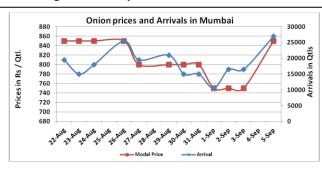

## Onion wholesale Prices & Arrivals in Producing & Consumption Centers

(Source: AGRIWATCH)

Note: The above graph is made on data collected by Agriwatch through private sources because Agmarknet data are not consistent and lots of gaps in reporting.

### Wholesale and Retail Prices in Major Markets:

| Prices in  | Wholesale Prices |               |                |               |               |                |                        |               |                | Consumer Affairs   |                 |
|------------|------------------|---------------|----------------|---------------|---------------|----------------|------------------------|---------------|----------------|--------------------|-----------------|
| Rs/Quintal | 05.Sep.2016#     |               |                | 03.Sep.2016#  |               |                | Agmarknet 03.Sep.2016* |               |                | 05.Sep.2016        |                 |
| Market     | Min.<br>Price    | Max.<br>Price | Modal<br>Price | Min.<br>Price | Max.<br>Price | Modal<br>Price | Min.<br>Price          | Max.<br>Price | Modal<br>Price | Wholesale<br>Price | Retail<br>Price |
| Delhi      | 500              | 1150          | 825            | 500           | 1100          | 800            | 350                    | 1200          | 707            | 700                | 2100            |
| Lasalgaon  | Closed           | Closed        | Closed         | Closed        | Closed        | Closed         | 200                    | 759           | 610            | -                  | 1               |
| Pimpalgaon | Closed           | Closed        | Closed         | Closed        | Closed        | Closed         | 200                    | 769           | 571            | -                  | 1               |
| Pune       | 500              | 800           | 650            | Closed        | Closed        | Closed         | -                      | -             | -              | -                  | -               |
| Mumbai     | 700              | 1000          | 850            | 600           | 900           | 750            | 400                    | 650           | 550            | NR                 | 1800            |
| Indore     | 200              | 700           | 450            | 200           | 700           | 450            | 100                    | 625           | 375            | 700                | 900             |
| Bangalore  | Closed           | Closed        | Closed         | 500           | 1300          | 900            | 700                    | 1200          | 950            | NR                 | NR              |
| Ahmednagar | 200              | 800           | 500            | 200           | 1000          | 600            | 100                    | 1075          | 800            | -                  | -               |
| Solapur    | 200              | 800           | 500            | 200           | 800           | 500            | 100                    | 1100          | 500            | -                  | -               |

### **Onion Arrivals in Major Markets:**

| Arrivals in Qtls | Ahmedabad | Pune   | Mumbai | Delhi | Indore | Bangalore | Ahmednagar | Solapur |
|------------------|-----------|--------|--------|-------|--------|-----------|------------|---------|
| 05th Sep*        | NR        | 19500  | 27000  | 18000 | 20000  | Closed    | 40000      | 6000    |
| 03rd Sep*        | 3732      | Closed | 16500  | 15300 | 25000  | 26000     | 30000      | 6000    |
| 03rd Sep#        | 3732      | -      | 9300   | 8784  | 7320   | 30840     | 15780      | 7540    |