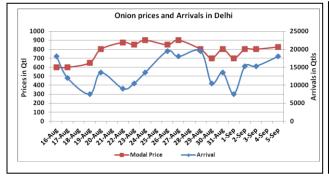

## Onion wholesale Prices & Arrivals in Producing & Consumption Centers

(Source: AGRIWATCH)

Note: The above graph is made on data collected by Agriwatch through private sources because Agmarknet data are not consistent and lots of gaps in reporting.

### Wholesale and Retail Prices in Major Markets:

| Prices in  | Wholesale Prices |               |                |               |               |                |                        |               |                | Consumer Affairs   |                 |
|------------|------------------|---------------|----------------|---------------|---------------|----------------|------------------------|---------------|----------------|--------------------|-----------------|
| Rs/Quintal | 05.Sep.2016#     |               |                | 03.Sep.2016#  |               |                | Agmarknet 03.Sep.2016* |               |                | 05.Sep.2016        |                 |
| Market     | Min.<br>Price    | Max.<br>Price | Modal<br>Price | Min.<br>Price | Max.<br>Price | Modal<br>Price | Min.<br>Price          | Max.<br>Price | Modal<br>Price | Wholesale<br>Price | Retail<br>Price |
| Delhi      | 500              | 1150          | 825            | 500           | 1100          | 800            | 350                    | 1200          | 707            | 700                | 2100            |
| Lasalgaon  | Closed           | Closed        | Closed         | Closed        | Closed        | Closed         | 200                    | 759           | 610            | -                  | 1               |
| Pimpalgaon | Closed           | Closed        | Closed         | Closed        | Closed        | Closed         | 200                    | 769           | 571            | -                  | 1               |
| Pune       | 500              | 800           | 650            | Closed        | Closed        | Closed         | -                      | -             | -              | -                  | -               |
| Mumbai     | 700              | 1000          | 850            | 600           | 900           | 750            | 400                    | 650           | 550            | NR                 | 1800            |
| Indore     | 200              | 700           | 450            | 200           | 700           | 450            | 100                    | 625           | 375            | 700                | 900             |
| Bangalore  | Closed           | Closed        | Closed         | 500           | 1300          | 900            | 700                    | 1200          | 950            | NR                 | NR              |
| Ahmednagar | 200              | 800           | 500            | 200           | 1000          | 600            | 100                    | 1075          | 800            | -                  | -               |
| Solapur    | 200              | 800           | 500            | 200           | 800           | 500            | 100                    | 1100          | 500            | -                  | -               |

### **Onion Arrivals in Major Markets:**

| Arrivals in Qtls | Ahmedabad | Pune   | Mumbai | Delhi | Indore | Bangalore | Ahmednagar | Solapur |
|------------------|-----------|--------|--------|-------|--------|-----------|------------|---------|
| 05th Sep*        | NR        | 19500  | 27000  | 18000 | 20000  | Closed    | 40000      | 6000    |
| 03rd Sep*        | 3732      | Closed | 16500  | 15300 | 25000  | 26000     | 30000      | 6000    |
| 03rd Sep#        | 3732      | -      | 9300   | 8784  | 7320   | 30840     | 15780      | 7540    |