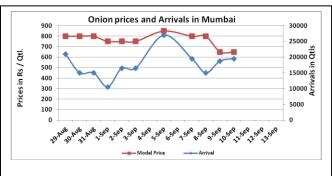

### Onion wholesale Prices & Arrivals in Producing & Consumption Centers

(Source: AGRIWATCH)

Note: The above graph is made on data collected by Agriwatch through private sources because Agmarknet data are not consistent and lots of gaps in reporting.

# Wholesale and Retail Prices in Major Markets:

| Wholesale and Retail Frices in Major Markets. |                  |               |                |               |               |                |                        |               |                |                    |                  |  |
|-----------------------------------------------|------------------|---------------|----------------|---------------|---------------|----------------|------------------------|---------------|----------------|--------------------|------------------|--|
| Prices in                                     | Wholesale Prices |               |                |               |               |                |                        |               |                |                    | Consumer Affairs |  |
| Rs/Quintal                                    | 13.Sep.2016#     |               |                | 10.Sep.2016#  |               |                | Agmarknet 10.Sep.2016* |               |                | 13.Sep.2016        |                  |  |
| Market                                        | Min.<br>Price    | Max.<br>Price | Modal<br>Price | Min.<br>Price | Max.<br>Price | Modal<br>Price | Min.<br>Price          | Max.<br>Price | Modal<br>Price | Wholesale<br>Price | Retail<br>Price  |  |
| Delhi                                         | 400              | 1000          | 700            | 400           | 1100          | 775            | 250                    | 1050          | 661            | 700                | 2100             |  |
| Lasalgaon                                     | Closed           | Closed        | Closed         | Closed        | Closed        | Closed         | NR                     | NR            | NR             | -                  | 1                |  |
| Pimpalgaon                                    | Closed           | Closed        | Closed         | Closed        | Closed        | Closed         | 150                    | 705           | 391            | -                  | -                |  |
| Pune                                          | 200              | 800           | 500            | Closed        | Closed        | Closed         | NR                     | NR            | NR             | -                  | -                |  |
| Mumbai                                        | Closed           | Closed        | Closed         | 500           | 800           | 650            | NR                     | NR            | NR             | NR                 | 1800             |  |
| Indore                                        | Closed           | Closed        | Closed         | 200           | 600           | 400            | NR                     | NR            | NR             | 700                | 900              |  |
| Bangalore                                     | Closed           | Closed        | Closed         | 500           | 1200          | 850            | NR                     | NR            | NR             | NR                 | NR               |  |
| Ahmednagar                                    | 100              | 850           | 475            | 100           | 850           | 475            | 100                    | 1000          | 775            | -                  | -                |  |
| Solapur                                       | Closed           | Closed        | Closed         | 200           | 1050          | 625            | 100                    | 1100          | 500            | -                  | -                |  |

## **Onion Arrivals in Major Markets:**

| Arrivals in Qtls | Ahmedabad | Pune   | Mumbai | Delhi | Indore | Bangalore | Ahmednagar | Solapur |
|------------------|-----------|--------|--------|-------|--------|-----------|------------|---------|
| 13th Sep*        | Closed    | 26250  | Closed | 14400 | Closed | Closed    | 40000      | Closed  |
| 10th Sep*        | NR        | Closed | 19500  | 16500 | 30000  | 32500     | 40000      | 5000    |
| 10th Sep #       | 8777      | -      | -      | 15503 | -      | -         | 20890      | 9690    |