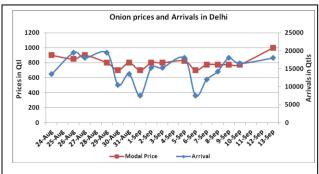

### Onion wholesale Prices & Arrivals in Producing & Consumption Centers

(Source: AGRIWATCH)

Note: The above graph is made on data collected by Agriwatch through private sources because Agmarknet data are not consistent and lots of gaps in reporting.

Onion Prices & Arrivals in Major Mandis as on 13.Sep.2016

| Mandis         | Lasalgaon | Pimpalgaon | Niphad | Pune    | Indore | Delhi    | Bangalore |
|----------------|-----------|------------|--------|---------|--------|----------|-----------|
| Price (Rs/Qtl) | Closed    | Closed     | Closed | 200-800 | Closed | 400-1000 | Closed    |
| Arrivals (Qtl) | Closed    | Closed     | Closed | 26250   | Closed | 14400    | Closed    |

### Onion Prices & Arrivals in Major Mandis as on 10.Sep.2016

| Mandis         | Lasalgaon | Pimpalgaon | Niphad | Pune   | Indore  | Delhi    | Bangalore |
|----------------|-----------|------------|--------|--------|---------|----------|-----------|
| Price (Rs/Qtl) | Closed    | Closed     | Closed | Closed | 200-600 | 400-1100 | 500-1200  |
| Arrivals (Qtl) | Closed    | Closed     | Closed | Closed | 30000   | 16500    | 32500     |

# Wholesale and Retail Prices in Major Markets:

| Wholesale and Retail Frices in Major Markets. |                  |               |                |               |               |                |                        |               |                |                    |                  |  |
|-----------------------------------------------|------------------|---------------|----------------|---------------|---------------|----------------|------------------------|---------------|----------------|--------------------|------------------|--|
| Prices in                                     | Wholesale Prices |               |                |               |               |                |                        |               |                |                    | Consumer Affairs |  |
| Rs/Quintal                                    | 13.Sep.2016#     |               |                | 10.Sep.2016#  |               |                | Agmarknet 10.Sep.2016* |               |                | 13.Sep.2016        |                  |  |
| Market                                        | Min.<br>Price    | Max.<br>Price | Modal<br>Price | Min.<br>Price | Max.<br>Price | Modal<br>Price | Min.<br>Price          | Max.<br>Price | Modal<br>Price | Wholesale<br>Price | Retail<br>Price  |  |
| Delhi                                         | 400              | 1000          | 700            | 400           | 1100          | 775            | 250                    | 1050          | 661            | 700                | 2100             |  |
| Lasalgaon                                     | Closed           | Closed        | Closed         | Closed        | Closed        | Closed         | NR                     | NR            | NR             | -                  | 1                |  |
| Pimpalgaon                                    | Closed           | Closed        | Closed         | Closed        | Closed        | Closed         | 150                    | 705           | 391            | -                  | -                |  |
| Pune                                          | 200              | 800           | 500            | Closed        | Closed        | Closed         | NR                     | NR            | NR             | -                  | -                |  |
| Mumbai                                        | Closed           | Closed        | Closed         | 500           | 800           | 650            | NR                     | NR            | NR             | NR                 | 1800             |  |
| Indore                                        | Closed           | Closed        | Closed         | 200           | 600           | 400            | NR                     | NR            | NR             | 700                | 900              |  |
| Bangalore                                     | Closed           | Closed        | Closed         | 500           | 1200          | 850            | NR                     | NR            | NR             | NR                 | NR               |  |
| Ahmednagar                                    | 100              | 850           | 475            | 100           | 850           | 475            | 100                    | 1000          | 775            | -                  | -                |  |
| Solapur                                       | Closed           | Closed        | Closed         | 200           | 1050          | 625            | 100                    | 1100          | 500            | -                  | -                |  |

## **Onion Arrivals in Major Markets:**

| Arrivals in Qtls | Ahmedabad | Pune   | Mumbai | Delhi | Indore | Bangalore | Ahmednagar | Solapur |
|------------------|-----------|--------|--------|-------|--------|-----------|------------|---------|
| 13th Sep*        | Closed    | 26250  | Closed | 14400 | Closed | Closed    | 40000      | Closed  |
| 10th Sep*        | NR        | Closed | 19500  | 16500 | 30000  | 32500     | 40000      | 5000    |
| 10th Sep #       | 8777      | -      | -      | 15503 | -      | -         | 20890      | 9690    |