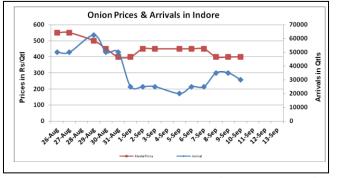

### Onion wholesale Prices & Arrivals in Producing & Consumption Centers

(Source: AGRIWATCH)

Note: The above graph is made on data collected by Agriwatch through private sources because Agmarknet data are not consistent and lots of gaps in reporting.

Onion Prices & Arrivals in Major Mandis as on 13.Sep.2016

| Mandis         | Lasalgaon | Pimpalgaon | Niphad | Pune    | Indore | Delhi    | Bangalore |
|----------------|-----------|------------|--------|---------|--------|----------|-----------|
| Price (Rs/Qtl) | Closed    | Closed     | Closed | 200-800 | Closed | 400-1000 | Closed    |
| Arrivals (Qtl) | Closed    | Closed     | Closed | 26250   | Closed | 14400    | Closed    |

### Onion Prices & Arrivals in Major Mandis as on 10.Sep.2016

| Mandis         | Lasalgaon | Pimpalgaon | Niphad | Pune   | Indore  | Delhi    | Bangalore |
|----------------|-----------|------------|--------|--------|---------|----------|-----------|
| Price (Rs/Qtl) | Closed    | Closed     | Closed | Closed | 200-600 | 400-1100 | 500-1200  |
| Arrivals (Qtl) | Closed    | Closed     | Closed | Closed | 30000   | 16500    | 32500     |

# Wholesale and Retail Prices in Major Markets:

| Wholesale and Retail Frices in Major Markets. |                  |               |                |               |               |                |                        |               |                |                    |                  |  |
|-----------------------------------------------|------------------|---------------|----------------|---------------|---------------|----------------|------------------------|---------------|----------------|--------------------|------------------|--|
| Prices in                                     | Wholesale Prices |               |                |               |               |                |                        |               |                |                    | Consumer Affairs |  |
| Rs/Quintal                                    | 13.Sep.2016#     |               |                | 10.Sep.2016#  |               |                | Agmarknet 10.Sep.2016* |               |                | 13.Sep.2016        |                  |  |
| Market                                        | Min.<br>Price    | Max.<br>Price | Modal<br>Price | Min.<br>Price | Max.<br>Price | Modal<br>Price | Min.<br>Price          | Max.<br>Price | Modal<br>Price | Wholesale<br>Price | Retail<br>Price  |  |
| Delhi                                         | 400              | 1000          | 700            | 400           | 1100          | 775            | 250                    | 1050          | 661            | 700                | 2100             |  |
| Lasalgaon                                     | Closed           | Closed        | Closed         | Closed        | Closed        | Closed         | NR                     | NR            | NR             | -                  | 1                |  |
| Pimpalgaon                                    | Closed           | Closed        | Closed         | Closed        | Closed        | Closed         | 150                    | 705           | 391            | -                  | -                |  |
| Pune                                          | 200              | 800           | 500            | Closed        | Closed        | Closed         | NR                     | NR            | NR             | -                  | -                |  |
| Mumbai                                        | Closed           | Closed        | Closed         | 500           | 800           | 650            | NR                     | NR            | NR             | NR                 | 1800             |  |
| Indore                                        | Closed           | Closed        | Closed         | 200           | 600           | 400            | NR                     | NR            | NR             | 700                | 900              |  |
| Bangalore                                     | Closed           | Closed        | Closed         | 500           | 1200          | 850            | NR                     | NR            | NR             | NR                 | NR               |  |
| Ahmednagar                                    | 100              | 850           | 475            | 100           | 850           | 475            | 100                    | 1000          | 775            | -                  | -                |  |
| Solapur                                       | Closed           | Closed        | Closed         | 200           | 1050          | 625            | 100                    | 1100          | 500            | -                  | -                |  |

## **Onion Arrivals in Major Markets:**

| Arrivals in Qtls | Ahmedabad | Pune   | Mumbai | Delhi | Indore | Bangalore | Ahmednagar | Solapur |
|------------------|-----------|--------|--------|-------|--------|-----------|------------|---------|
| 13th Sep*        | Closed    | 26250  | Closed | 14400 | Closed | Closed    | 40000      | Closed  |
| 10th Sep*        | NR        | Closed | 19500  | 16500 | 30000  | 32500     | 40000      | 5000    |
| 10th Sep #       | 8777      | -      | -      | 15503 | -      | -         | 20890      | 9690    |