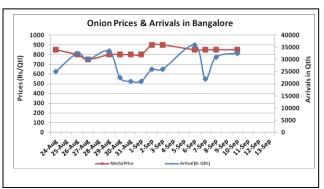

### Onion wholesale Prices & Arrivals in Producing & Consumption Centers

(Source: AGRIWATCH)

Note: The above graph is made on data collected by Agriwatch through private sources because Agmarknet data are not consistent and lots of gaps in reporting.

Onion Prices & Arrivals in Major Mandis as on 13.Sep.2016

| Mandis         | Lasalgaon | Pimpalgaon | Niphad | Pune    | Indore | Delhi    | Bangalore |
|----------------|-----------|------------|--------|---------|--------|----------|-----------|
| Price (Rs/Qtl) | Closed    | Closed     | Closed | 200-800 | Closed | 400-1000 | Closed    |
| Arrivals (Qtl) | Closed    | Closed     | Closed | 26250   | Closed | 14400    | Closed    |

### Onion Prices & Arrivals in Major Mandis as on 10.Sep.2016

| Mandis         | Lasalgaon | Pimpalgaon | Niphad | Pune   | Indore  | Delhi    | Bangalore |
|----------------|-----------|------------|--------|--------|---------|----------|-----------|
| Price (Rs/Qtl) | Closed    | Closed     | Closed | Closed | 200-600 | 400-1100 | 500-1200  |
| Arrivals (Qtl) | Closed    | Closed     | Closed | Closed | 30000   | 16500    | 32500     |

# Wholesale and Retail Prices in Major Markets:

| Wholesale and Retail Frices in Major Markets. |                  |               |                |               |               |                |                        |               |                |                    |                  |  |
|-----------------------------------------------|------------------|---------------|----------------|---------------|---------------|----------------|------------------------|---------------|----------------|--------------------|------------------|--|
| Prices in                                     | Wholesale Prices |               |                |               |               |                |                        |               |                |                    | Consumer Affairs |  |
| Rs/Quintal                                    | 13.Sep.2016#     |               |                | 10.Sep.2016#  |               |                | Agmarknet 10.Sep.2016* |               |                | 13.Sep.2016        |                  |  |
| Market                                        | Min.<br>Price    | Max.<br>Price | Modal<br>Price | Min.<br>Price | Max.<br>Price | Modal<br>Price | Min.<br>Price          | Max.<br>Price | Modal<br>Price | Wholesale<br>Price | Retail<br>Price  |  |
| Delhi                                         | 400              | 1000          | 700            | 400           | 1100          | 775            | 250                    | 1050          | 661            | 700                | 2100             |  |
| Lasalgaon                                     | Closed           | Closed        | Closed         | Closed        | Closed        | Closed         | NR                     | NR            | NR             | -                  | 1                |  |
| Pimpalgaon                                    | Closed           | Closed        | Closed         | Closed        | Closed        | Closed         | 150                    | 705           | 391            | -                  | -                |  |
| Pune                                          | 200              | 800           | 500            | Closed        | Closed        | Closed         | NR                     | NR            | NR             | -                  | -                |  |
| Mumbai                                        | Closed           | Closed        | Closed         | 500           | 800           | 650            | NR                     | NR            | NR             | NR                 | 1800             |  |
| Indore                                        | Closed           | Closed        | Closed         | 200           | 600           | 400            | NR                     | NR            | NR             | 700                | 900              |  |
| Bangalore                                     | Closed           | Closed        | Closed         | 500           | 1200          | 850            | NR                     | NR            | NR             | NR                 | NR               |  |
| Ahmednagar                                    | 100              | 850           | 475            | 100           | 850           | 475            | 100                    | 1000          | 775            | -                  | -                |  |
| Solapur                                       | Closed           | Closed        | Closed         | 200           | 1050          | 625            | 100                    | 1100          | 500            | -                  | -                |  |

## **Onion Arrivals in Major Markets:**

| Arrivals in Qtls | Ahmedabad | Pune   | Mumbai | Delhi | Indore | Bangalore | Ahmednagar | Solapur |
|------------------|-----------|--------|--------|-------|--------|-----------|------------|---------|
| 13th Sep*        | Closed    | 26250  | Closed | 14400 | Closed | Closed    | 40000      | Closed  |
| 10th Sep*        | NR        | Closed | 19500  | 16500 | 30000  | 32500     | 40000      | 5000    |
| 10th Sep #       | 8777      | -      | -      | 15503 | -      | -         | 20890      | 9690    |