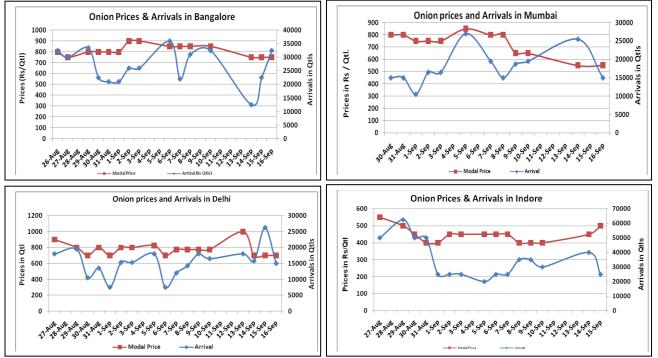

# **Onion wholesale Prices & Arrivals in Producing & Consumption Centers**

(Source: AGRIWATCH)

Note: The above graph is made on data collected by Agriwatch through private sources because Agmarknet data are not consistent and lots of gaps in reporting.

### Onion Prices & Arrivals in Major Mandis as on 16.Sep.2016

| Mandis         | Lasalgaon | Pimpalgaon | Niphad | Pune   | Indore | Delhi   | Bangalore |
|----------------|-----------|------------|--------|--------|--------|---------|-----------|
| Price (Rs/Qtl) | 200-500   | 450-600    | Closed | Closed | Closed | 400-900 | 500-1000  |
| Arrivals (Qtl) | 18750     | 10000      | Closed | Closed | Closed | 15000   | 32500     |

### Onion Prices & Arrivals in Major Mandis as on 15.Sep.2016

| Mandis         | Lasalgaon           | Pimpalgaon | Niphad | Pune   | Indore  | Delhi   | Bangalore |
|----------------|---------------------|------------|--------|--------|---------|---------|-----------|
| Price (Rs/Qtl) | Closed              | Closed     | Closed | Closed | 300-700 | 400-900 | 500-1000  |
| Arrivals (Qtl) | Closed              | Closed     | Closed | Closed | 25000   | 26250   | 22500     |
|                | (Source: AGRIWATCH) |            |        |        |         |         |           |